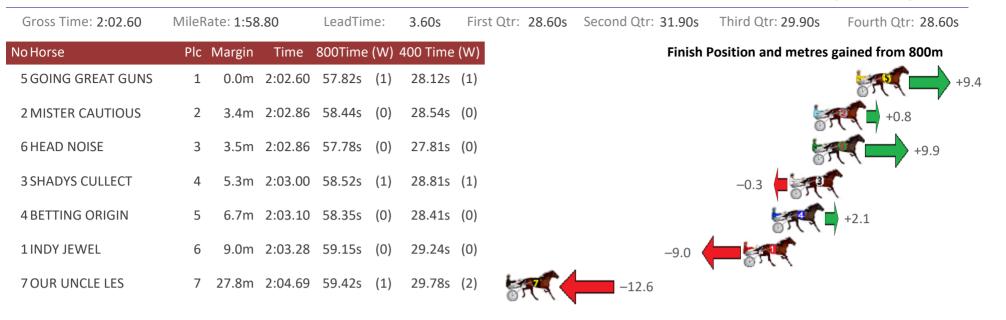

#### Albion Park Race 1 Distance 1660m





### Albion Park Race 2 Distance 2138m

| Abiointa              |                   |                                 | 1                                        |                                      |  |  |  |  |
|-----------------------|-------------------|---------------------------------|------------------------------------------|--------------------------------------|--|--|--|--|
| Gross Time: 2:44.70   | MileRate: 2:02.20 | LeadTime: 43.8                  | 80s First Qtr: 30.80s Second Qtr: 31.40s | Third Qtr: 29.70s Fourth Qtr: 29.00s |  |  |  |  |
| No Horse              | Plc Margin Tir    | ne 800Time (W) 400 <sup>-</sup> | Time (W) Finish                          | Position and metres gained from 800m |  |  |  |  |
| 12 ALADDIN SANE       | 1 0.0m 2:44       | .70 56.83s (1)