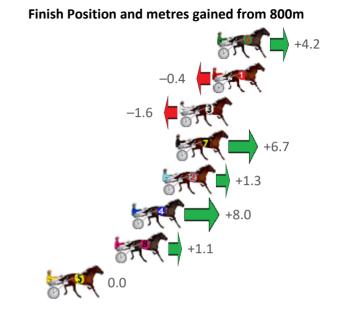

Gross Time: 2:48.00 MileRate: 2:02.90 LeadTime: 44.80s First Qtr: 32.90s Second Qtr: 32.40s Third Qtr: 28.80s Fourth Qtr: 29.10s Finish Position and metres gained from 800m No Horse Plc Margin Time 800Time (W) 400 Time (W) 0.0m 2:48.00 57.22s (1) 7 MEGA STAR 28.83s (2) 1 PEBBLE SANDS 0.5m 2:48.04 57.94s (0) 29.14s (0) **3 LADY SWISS** 4.4m 2:48.34 58.14s 29.32s (1) **8 ADRENALINE RUSH** 6.6m 2:48.50 57.76s 28.83s (0) **6 RUM DELIGHT** 5 10.1m 2:48.77 58.32s 29.45s (0) **2 OUR STELLA ROSE** 6 11.5m 2:48.88 58.35s (1) 29.50s (1) 4 HIT THE TRACK 7 12.3m 2:48.94 57.81s (1) 29.34s (2)