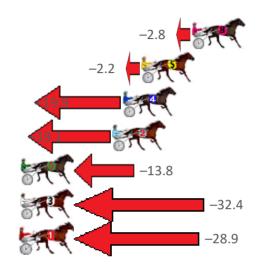

| Gross Time: 2:50.80  | MileR | Rate: 2:04 | .40     | LeadTir | ne: | 49.10s   | First Q | r: <b>32.20</b> s | Second Qtr:  | 31.40s   | Third Qtr: 29.30s  | Fourth Qtr: 28.80s |
|----------------------|-------|------------|---------|---------|-----|----------|---------|-------------------|--------------|----------|--------------------|--------------------|
| No Horse             | Plc   | Margin     | Time    | 800Time | (W) | 400 Time | (W)     |                   |              | Finish F | osition and metres | gained from 800m   |
| 8 HANDSOME HARRY     | 1     | 0.0m       | 2:50.80 | 58.00s  | (1) | 28.80s   | (1)     |                   |              |          |                    | +1.4               |
| 4 DOOLITTLE DOOZZIE  | 2     | 3.6m       | 2:51.07 | 57.25s  | (2) | 28.57s   | (2)     |                   |              |          | 0                  | +11.8              |
| 1 KEAYANG SPONGE BOE | 3     | 10.9m      | 2:51.62 | 58.51s  | (0) | 29.17s   | (1)     |                   | -            | -5.7     | 100 m              | ·                  |
| 6 BONNIES CAM        | 4     | 12.6m      | 2:51.75 | 57.28s  | (2) | 28.33s   | (3)     |                   |              |          | +11                | 4                  |
| 5 DOOLITTLE DANDY    | 5     | 13.5m      | 2:51.82 | 58.35s  | (0) | 29.02s   | (0)     |                   | -3.5         |          | <b>1</b>           |                    |
| 10 ROCKNROLL DA GAMA | 6     | 19.6m      | 2:52.28 | 58.10s  | (2) | 29.20s   | (3)     |                   |              | 0.0      |                    |                    |
| 7 MAYWYN A JUG ORTW  | 7     | 28.5m      | 2:52.95 | 59.10s  | (0) | 29.75s   | (0)     | THE STATE OF      | -13.9        |          |                    |                    |
| 2 MUSTANG DUDE       | 8     | 35.5m      | 2:53.48 | 60.66s  | (0) | 31.14s   | (0)     |                   | <del>-</del> | -35      | 5.5                |                    |
| 9 GHOST GUM          | 9     | 60.7m      | 2:55.39 | 61.69s  | (2) | 32.10s   | (2)     |                   | $\leftarrow$ | -49      | 9.7                |                    |
| 3 THE LAST STARFIRE  | 10    | 68.3m      | 2:55.96 | 62.35s  | (1) | 32.80s   | (1)     | THE CO            | <del></del>  | -58      | 3.9                |                    |