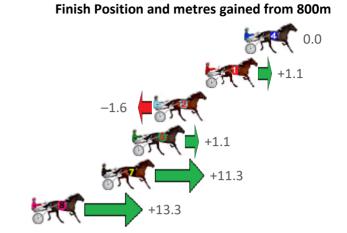

Gross Time: 2:48.00 MileRate: 2:02.90 LeadTime: 44.80s First Qtr: 32.90s Second Qtr: 32.40s Third Qtr: 28.80s Fourth Qtr: 29.10s Finish Position and metres gained from 800m No Horse Plc Margin Time 800Time (W) 400 Time (W) 0.0m 2:48.00 57.22s (1) 7 MEGA STAR 28.83s (2) 1 PEBBLE SANDS 0.5m 2:48.04 57.94s (0) 29.14s (0) **3 LADY SWISS** 4.4m 2:48.34 58.14s 29.32s (1) **8 ADRENALINE RUSH** 6.6m 2:48.50 57.76s 28.83s (0) **6 RUM DELIGHT** 5 10.1m 2:48.77 58.32s 29.45s (0) **2 OUR STELLA ROSE** 6 11.5m 2:48.88 58.35s (1) 29.50s (1) 4 HIT THE TRACK 7 12.3m 2:48.94 57.81s (1) 29.34s (2)