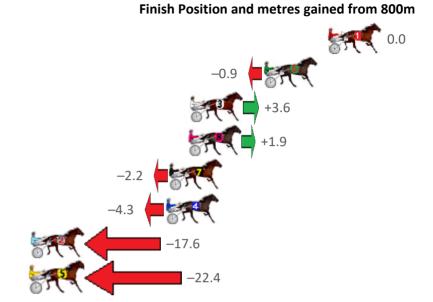

| Gross Time: 2:20.20  | MileR | ate: 2:02 | 2.00    | LeadTin | ne: | 17.20s   | First Qtr: | 31.90s | Second Qtr: 31.6 | 60s          | Third Qtr: 29.60s   | Fourth Qtr: 29.90s                                                                                                                                                                                                                                                                                                                                                                                                                                                                                                                                                                                                                                                                                                                                                                                                                                                                                                                                                                                                                                                                                                                                                                                                                                                                                                                                                                                                                                                                                                                                                                                                                                                                                                                                                                                                                                                                                                                                                                                                                                                                                                             |       |
|----------------------|-------|-----------|---------|---------|-----|----------|------------|--------|------------------|--------------|---------------------|--------------------------------------------------------------------------------------------------------------------------------------------------------------------------------------------------------------------------------------------------------------------------------------------------------------------------------------------------------------------------------------------------------------------------------------------------------------------------------------------------------------------------------------------------------------------------------------------------------------------------------------------------------------------------------------------------------------------------------------------------------------------------------------------------------------------------------------------------------------------------------------------------------------------------------------------------------------------------------------------------------------------------------------------------------------------------------------------------------------------------------------------------------------------------------------------------------------------------------------------------------------------------------------------------------------------------------------------------------------------------------------------------------------------------------------------------------------------------------------------------------------------------------------------------------------------------------------------------------------------------------------------------------------------------------------------------------------------------------------------------------------------------------------------------------------------------------------------------------------------------------------------------------------------------------------------------------------------------------------------------------------------------------------------------------------------------------------------------------------------------------|-------|
| No Horse             | Plc   | Margin    | Time    | 800Time | (W) | 400 Time | (W)        |        | Fir              | nish Po      | sition and metres g | gained from 800m                                                                                                                                                                                                                                                                                                                                                                                                                                                                                                                                                                                                                                                                                                                                                                                                                                                                                                                                                                                                                                                                                                                                                                                                                                                                                                                                                                                                                                                                                                                                                                                                                                                                                                                                                                                                                                                                                                                                                                                                                                                                                                               |       |
| 8 HIGH ON MONTANA    | 1     | 0.0m      | 2:20.20 | 58.43s  | (1) | 29.34s   | (3)        |        |                  |              |                     |                                                                                                                                                                                                                                                                                                                                                                                                                                                                                                                                                                                                                                                                                                                                                                                                                                                                                                                                                                                                                                                                                                                                                                                                                                                                                                                                                                                                                                                                                                                                                                                                                                                                                                                                                                                                                                                                                                                                                                                                                                                                                                                                | +14.4 |
| 6 CANNAN             | 2     | 0.5m      | 2:20.24 | 59.21s  | (0) | 29.62s   | (0)        |        |                  |              |                     | +3.9                                                                                                                                                                                                                                                                                                                                                                                                                                                                                                                                                                                                                                                                                                                                                                                                                                                                                                                                                                                                                                                                                                                                                                                                                                                                                                                                                                                                                                                                                                                                                                                                                                                                                                                                                                                                                                                                                                                                                                                                                                                                                                                           |       |
| 1 CLARES FOOL        | 3     | 2.6m      | 2:20.40 | 59.69s  | (0) | 30.09s   | (0)        |        |                  |              | -2.6                | A CONTRACTOR OF THE PARTY OF TH |       |
| 2 AURORA ROSE        | 4     | 5.6m      | 2:20.64 | 59.49s  | (1) | 29.59s   | (2)        |        |                  |              | ST.                 | +0.2                                                                                                                                                                                                                                                                                                                                                                                                                                                                                                                                                                                                                                                                                                                                                                                                                                                                                                                                                                                                                                                                                                                                                                                                                                                                                                                                                                                                                                                                                                                                                                                                                                                                                                                                                                                                                                                                                                                                                                                                                                                                                                                           |       |
| 3 DALLAS COWGIRL     | 5     | 8.3m      | 2:20.85 | 59.39s  | (0) | 29.77s   | (0)        |        |                  |              | +1                  | 1.5                                                                                                                                                                                                                                                                                                                                                                                                                                                                                                                                                                                                                                                                                                                                                                                                                                                                                                                                                                                                                                                                                                                                                                                                                                                                                                                                                                                                                                                                                                                                                                                                                                                                                                                                                                                                                                                                                                                                                                                                                                                                                                                            |       |
| 7 ABERCROMBIE TAB    | 6     | 10.0m     | 2:20.98 | 59.50s  | (1) | 29.51s   | (1)        |        |                  |              | 0.0                 |                                                                                                                                                                                                                                                                                                                                                                                                                                                                                                                                                                                                                                                                                                                                                                                                                                                                                                                                                                                                                                                                                                                                                                                                                                                                                                                                                                                                                                                                                                                                                                                                                                                                                                                                                                                                                                                                                                                                                                                                                                                                                                                                |       |
| 5 FORBIDDEN FEELINGS | 7     | 30.2m     | 2:22.57 | 61.07s  | (2) | 31.00s   | (2)        | FEE C  | -21.7            | .2           |                     |                                                                                                                                                                                                                                                                                                                                                                                                                                                                                                                                                                                                                                                                                                                                                                                                                                                                                                                                                                                                                                                                                                                                                                                                                                                                                                                                                                                                                                                                                                                                                                                                                                                                                                                                                                                                                                                                                                                                                                                                                                                                                                                                |       |
| 4 ITS ALL TORQUE     | 8     | 33.5m     | 2:22.82 | 61.86s  | (1) | 31.66s   | (1)        | FF .   |                  | <b>−</b> 31. | 9                   |                                                                                                                                                                                                                                                                                                                                                                                                                                                                                                                                                                                                                                                                                                                                                                                                                                                                                                                                                                                                                                                                                                                                                                                                                                                                                                                                                                                                                                                                                                                                                                                                                                                                                                                                                                                                                                                                                                                                                                                                                                                                                                                                |       |