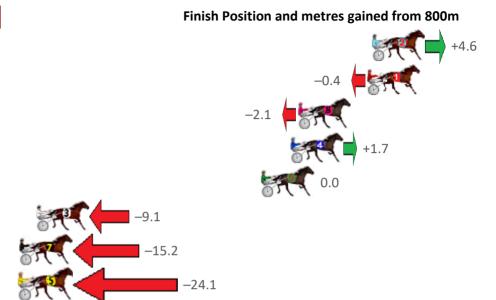

| Gross Time: 2:20.20  | MileR | ate: 2:02 | 2.00    | LeadTin | ne: | 17.20s   | First Qtr: | 31.90s | Second Qtr: 31.6 | 60s          | Third Qtr: 29.60s   | Fourth Qtr: 29.90s                                                                                                                                                                                                                                                                                                                                                                                                                                                                                                                                                                                                                                                                                                                                                                                                                                                                                                                                                                                                                                                                                                                                                                                                                                                                                                                                                                                                                                                                                                                                                                                                                                                                                                                                                                                                                                                                                                                                                                                                                                                                                                             |       |
|----------------------|-------|-----------|---------|---------|-----|----------|------------|--------|------------------|--------------|---------------------|--------------------------------------------------------------------------------------------------------------------------------------------------------------------------------------------------------------------------------------------------------------------------------------------------------------------------------------------------------------------------------------------------------------------------------------------------------------------------------------------------------------------------------------------------------------------------------------------------------------------------------------------------------------------------------------------------------------------------------------------------------------------------------------------------------------------------------------------------------------------------------------------------------------------------------------------------------------------------------------------------------------------------------------------------------------------------------------------------------------------------------------------------------------------------------------------------------------------------------------------------------------------------------------------------------------------------------------------------------------------------------------------------------------------------------------------------------------------------------------------------------------------------------------------------------------------------------------------------------------------------------------------------------------------------------------------------------------------------------------------------------------------------------------------------------------------------------------------------------------------------------------------------------------------------------------------------------------------------------------------------------------------------------------------------------------------------------------------------------------------------------|-------|
| No Horse             | Plc   | Margin    | Time    | 800Time | (W) | 400 Time | (W)        |        | Fir              | nish Po      | sition and metres g | gained from 800m                                                                                                                                                                                                                                                                                                                                                                                                                                                                                                                                                                                                                                                                                                                                                                                                                                                                                                                                                                                                                                                                                                                                                                                                                                                                                                                                                                                                                                                                                                                                                                                                                                                                                                                                                                                                                                                                                                                                                                                                                                                                                                               |       |
| 8 HIGH ON MONTANA    | 1     | 0.0m      | 2:20.20 | 58.43s  | (1) | 29.34s   | (3)        |        |                  |              |                     |                                                                                                                                                                                                                                                                                                                                                                                                                                                                                                                                                                                                                                                                                                                                                                                                                                                                                                                                                                                                                                                                                                                                                                                                                                                                                                                                                                                                                                                                                                                                                                                                                                                                                                                                                                                                                                                                                                                                                                                                                                                                                                                                | +14.4 |
| 6 CANNAN             | 2     | 0.5m      | 2:20.24 | 59.21s  | (0) | 29.62s   | (0)        |        |                  |              |                     | +3.9                                                                                                                                                                                                                                                                                                                                                                                                                                                                                                                                                                                                                                                                                                                                                                                                                                                                                                                                                                                                                                                                                                                                                                                                                                                                                                                                                                                                                                                                                                                                                                                                                                                                                                                                                                                                                                                                                                                                                                                                                                                                                                                           |       |
| 1 CLARES FOOL        | 3     | 2.6m      | 2:20.40 | 59.69s  | (0) | 30.09s   | (0)        |        |                  |              | -2.6                | A CONTRACTOR OF THE PARTY OF TH |       |
| 2 AURORA ROSE        | 4     | 5.6m      | 2:20.64 | 59.49s  | (1) | 29.59s   | (2)        |        |                  |              | ST.                 | +0.2                                                                                                                                                                                                                                                                                                                                                                                                                                                                                                                                                                                                                                                                                                                                                                                                                                                                                                                                                                                                                                                                                                                                                                                                                                                                                                                                                                                                                                                                                                                                                                                                                                                                                                                                                                                                                                                                                                                                                                                                                                                                                                                           |       |
| 3 DALLAS COWGIRL     | 5     | 8.3m      | 2:20.85 | 59.39s  | (0) | 29.77s   | (0)        |        |                  |              | +1                  | 1.5                                                                                                                                                                                                                                                                                                                                                                                                                                                                                                                                                                                                                                                                                                                                                                                                                                                                                                                                                                                                                                                                                                                                                                                                                                                                                                                                                                                                                                                                                                                                                                                                                                                                                                                                                                                                                                                                                                                                                                                                                                                                                                                            |       |
| 7 ABERCROMBIE TAB    | 6     | 10.0m     | 2:20.98 | 59.50s  | (1) | 29.51s   | (1)        |        |                  |              | 0.0                 |                                                                                                                                                                                                                                                                                                                                                                                                                                                                                                                                                                                                                                                                                                                                                                                                                                                                                                                                                                                                                                                                                                                                                                                                                                                                                                                                                                                                                                                                                                                                                                                                                                                                                                                                                                                                                                                                                                                                                                                                                                                                                                                                |       |
| 5 FORBIDDEN FEELINGS | 7     | 30.2m     | 2:22.57 | 61.07s  | (2) | 31.00s   | (2)        | FEE C  | -21.7            | .2           |                     |                                                                                                                                                                                                                                                                                                                                                                                                                                                                                                                                                                                                                                                                                                                                                                                                                                                                                                                                                                                                                                                                                                                                                                                                                                                                                                                                                                                                                                                                                                                                                                                                                                                                                                                                                                                                                                                                                                                                                                                                                                                                                                                                |       |
| 4 ITS ALL TORQUE     | 8     | 33.5m     | 2:22.82 | 61.86s  | (1) | 31.66s   | (1)        | FF .   |                  | <b>−</b> 31. | 9                   |                                                                                                                                                                                                                                                                                                                                                                                                                                                                                                                                                                                                                                                                                                                                                                                                                                                                                                                                                                                                                                                                                                                                                                                                                                                                                                                                                                                                                                                                                                                                                                                                                                                                                                                                                                                                                                                                                                                                                                                                                                                                                                                                |       |