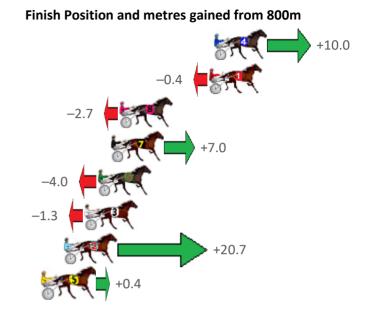

| Gross Time: 2:50.80  | MileR | Rate: 2:04 | .40     | LeadTir | ne: | 49.10s   | First Q | r: <b>32.20</b> s | Second Qtr:  | 31.40s   | Third Qtr: 29.30s  | Fourth Qtr: 28.80s |
|----------------------|-------|------------|---------|---------|-----|----------|---------|-------------------|--------------|----------|--------------------|--------------------|
| No Horse             | Plc   | Margin     | Time    | 800Time | (W) | 400 Time | (W)     |                   |              | Finish F | osition and metres | gained from 800m   |
| 8 HANDSOME HARRY     | 1     | 0.0m       | 2:50.80 | 58.00s  | (1) | 28.80s   | (1)     |                   |              |          |                    | +1.4               |
| 4 DOOLITTLE DOOZZIE  | 2     | 3.6m       | 2:51.07 | 57.25s  | (2) | 28.57s   | (2)     |                   |              |          | 0                  | +11.8              |
| 1 KEAYANG SPONGE BOE | 3     | 10.9m      | 2:51.62 | 58.51s  | (0) | 29.17s   | (1)     |                   | -            | -5.7     | 100 m              | ·                  |
| 6 BONNIES CAM        | 4     | 12.6m      | 2:51.75 | 57.28s  | (2) | 28.33s   | (3)     |                   |              |          | +11                | 4                  |
| 5 DOOLITTLE DANDY    | 5     | 13.5m      | 2:51.82 | 58.35s  | (0) | 29.02s   | (0)     |                   | -3.5         |          | <b>1</b>           |                    |
| 10 ROCKNROLL DA GAMA | 6     | 19.6m      | 2:52.28 | 58.10s  | (2) | 29.20s   | (3)     |                   |              | 0.0      |                    |                    |
| 7 MAYWYN A JUG ORTW  | 7     | 28.5m      | 2:52.95 | 59.10s  | (0) | 29.75s   | (0)     | THE STATE OF      | -13.9        |          |                    |                    |
| 2 MUSTANG DUDE       | 8     | 35.5m      | 2:53.48 | 60.66s  | (0) | 31.14s   | (0)     |                   | <del>-</del> | -35      | 5.5                |                    |
| 9 GHOST GUM          | 9     | 60.7m      | 2:55.39 | 61.69s  | (2) | 32.10s   | (2)     |                   | $\leftarrow$ | -49      | 9.7                |                    |
| 3 THE LAST STARFIRE  | 10    | 68.3m      | 2:55.96 | 62.35s  | (1) | 32.80s   | (1)     | THE CO            | <del></del>  | -58      | 3.9                |                    |