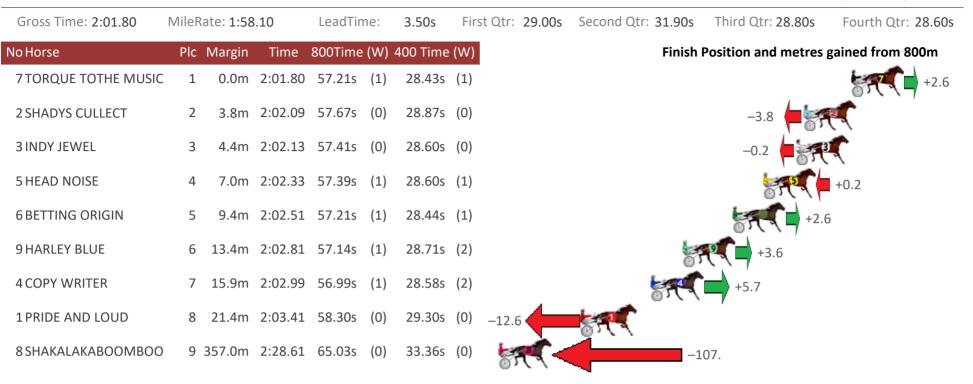

# Albion Park Race 7 Distance 1660m

| Gross Time: 1:58.10 | MileRate: 1:54.50 | LeadTime: 3.40s        | First Qtr: 27.80s | Second Qtr: 31.00s Thi | rd Qtr: 26.80s Fourth Qtr: 29.10s |
|---------------------|-------------------|------------------------|-------------------|------------------------|-----------------------------------|
| No Horse            | Plc Margin Time   | e 800Time (W) 400 Time | e (W)             | Finish Positi          | ion and metres gained from 800m   |
| 8 CAPTAIN CRUSADER  | 1 0.0m 1:58.1     | .0 55.33s (2) 29.10s   | 5 (0)             |                        | +8.                               |
| 9 HE AINT FAKIN     | 2 1.8m 1:58.2     | 4 55.36s (1) 27.93s    | 5 (2)             |                        | +7.8                              |
| 4 MISTERY ROAD      | 3 4.4m 1:58.4     | 4 55.22s (1) 27.80s    | 5 (1)             |                        | +9.8                              |
| 5 YOUNG CONQUEROR   | 4 7.6m 1:58.6     | 8 55.82s (0) 28.32s    | 5 (0)             |                        | +1.2                              |
| 3 NOTORIOUS         | 5 12.5m 1:59.0    | 5 56.77s (0) 29.41s    | 5 (0)             | -12.5                  | <b>C</b>                          |
| 7 CAPTAIN KIRK      | 6 12.8m 1:59.0    | 18 55.32s (1) 28.06s   | 5 (1)             | 57                     | +8.4                              |
| 2 TORQUE ONETWOTHR  | E 7 16.8m 1:59.3  | 8 56.72s (1) 29.27s    | <b>5 (1)</b> -1:  | L.8                    | r                                 |
| 1 BEACHBOY BUTCH    | 8 32.0m 2:00.5    | 4 57.85s (0) 28.74s    | 5 (O) 😽 📢         | -28.0                  |                                   |
| 6 THE BANKER        | 9 170.2m 2:11.0   | 9 66.73s (2) 39.73s    | ; (2)             | -155.                  |                                   |
|                     |                   |                        |                   |                        |                                   |