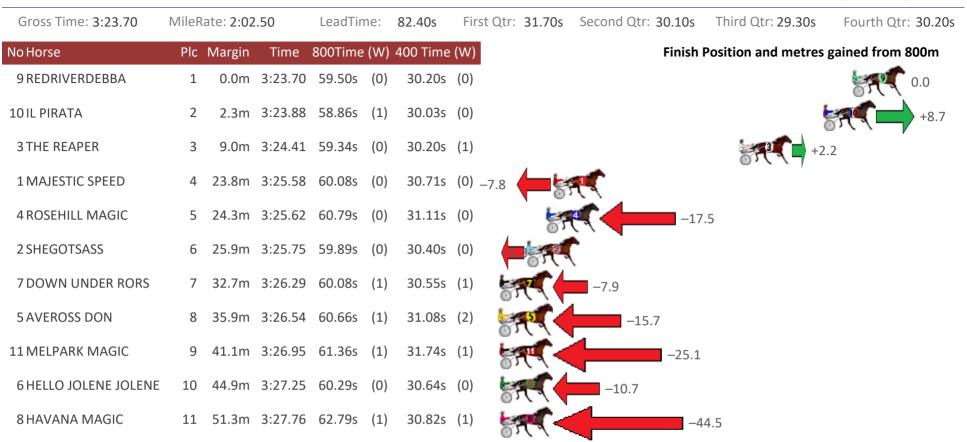

|                    |
| 6 CLASS TO THE MAX  | 3 21.9m 2:00.5    | 6 56.21s (1) 27.83s  | (1) -13.3                     |                               |                    |
| 1 ZACHAROONI        | 4 24.0m 2:00.7    | 1 56.65s (0) 28.42s  | (0)                           | -19.6                         |                    |
| 7 MISTY CREEK       | 5 24.4m 2:00.7    | 4 55.79s (1) 27.45s  | (1)                           |                               |                    |
| 4 ZARAS A TREASURE  | 6 26.3m 2:00.8    | 8 56.21s (1) 27.87s  | (2)                           | 3.3                           |                    |



Sectionals owered by PIC HARNESS ANALYSE Version 3.05 Out Now! All your sectional needs Check us out at www.pjdata.com.au

#### Albion Park Race 2 Distance 2647m





#### Albion Park Race 3 Distance 1660m





### Albion Park Race 4 Distance 2680m

| Gross Time: 3:15.80  | MileR | late: 1:57 | .60     | LeadTin | ne: | 80.30s   | First | t Qtr: <b>30</b> . | 40s S | econd Qtr: | 30.30s     | Third Qtr: 27  | .80s F     | ourth Qtr: 27.00s |
|----------------------|-------|------------|---------|---------|-----|----------|-------|--------------------|-------|------------|------------|----------------|------------|-------------------|
| No Horse             | Plc   | Margin     | Time    | 800Time | (W) | 400 Time | (W)   |                    |       |            | Finish F   | Position and m | etres gair | ned from 800m     |
| 5 ELLMERS IMAGE      | 1     | 0.0m       | 3:15.80 | 54.80s  | (0) | 27.00s   | (0)   |                    |       |