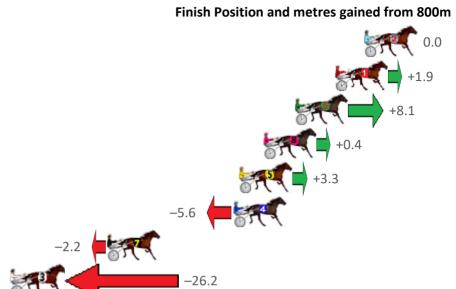

**2 NOWHERE CREEK** 

9 11.6m 2:33.89 58.06s (1)

Sectionals Powered by

29.58s (2)

Fourth Qtr: 27.80s

| Gross Time: 1:58.20 | MileR | ate: 1:54 | .60     | LeadTin | ne: | 3.30s    | First Qtr | : 28.00s | Second Qtr: 3: | 1.20s     | Third Qtr: 27.90s |
|---------------------|-------|-----------|---------|---------|-----|----------|-----------|----------|----------------|-----------|-------------------|
| No Horse            | Plc   | Margin    | Time    | 800Time | (W) | 400 Time | (W)       |          | I              | Finish Po | sition and metres |
| 2 FAIRY TINKABELL   | 1     | 0.0m      | 1:58.20 | 55.70s  | (0) | 27.80s   | (0)       |          |                |           |                   |
| 1 SWEET JEMMA       | 2     | 2.3m      | 1:58.37 | 55.57s  | (0) | 27.63s   | (0)       |          |                |           |                   |
| 6 PELOSI            | 3     | 5.5m      | 1:58.60 | 55.14s  | (1) | 27.43s   | (2)       |          |                |           |                   |
| 8 YOHA              | 4     | 8.0m      | 1:58.78 | 55.67s  | (0) | 27.70s   | (0)       |          |                |           |                   |
| 5 VOODOO LOU        | 5     | 9.9m      | 1:58.92 | 55.47s  | (0) | 27.25s   | (0)       |          |                |           | +3.3              |
| 4 JENDEN STRIKE     | 6     | 10.4m     | 1:58.96 | 56.09s  | (1) | 28.28s   | (1)       |          | _              | 5.6       | ST.               |
| 7 BROOKLYNS BEST    | 7     | 20.4m     | 1:59.69 | 55.85s  | (1) | 27.88s   | (1)       | -2.2     |                | ,         |                   |
| 3 DIBABA            | 8     | 35.6m     | 2:00.80 | 57.51s  | (1) | 29.32s   | (1)       |          |                | -26.2     |                   |