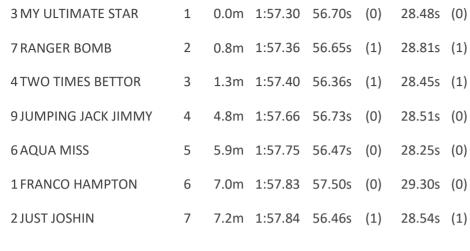

Gross Time: 1:57.30 MileRate: 1:53.80 LeadTime: 3.30s First Qtr: 27.60s Second Qtr: 29.40s Third Qtr: 28.20s Fourth Qtr: 28.80s Finish Position and metres gained from 800m No Horse Plc Margin Time 800Time (W) 400 Time (W) 0.0m 1:57.30 56.70s (0) 28.48s (0) 0.8m 1:57.36 56.65s (1) 28.81s (1) 1.3m 1:57.40 56.36s 28.45s (1)