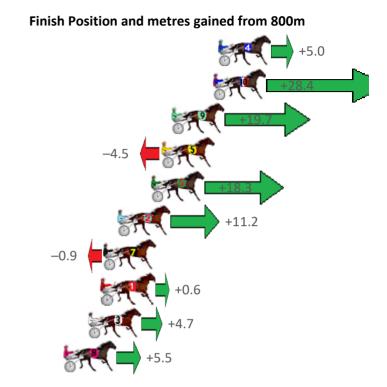

Gross Time: 1:57.30 MileRate: 1:53.80 LeadTime: 3.30s First Qtr: 27.60s Second Qtr: 29.40s Third Qtr: 28.20s Fourth Qtr: 28.80s Finish Position and metres gained from 800m No Horse Plc Margin Time 800Time (W) 400 Time (W) 0.0m 1:57.30 56.70s (0) 28.48s (0) 0.8m 1:57.36 56.65s (1) 28.81s (1) 1.3m 1:57.40 56.36s 28.45s (1)