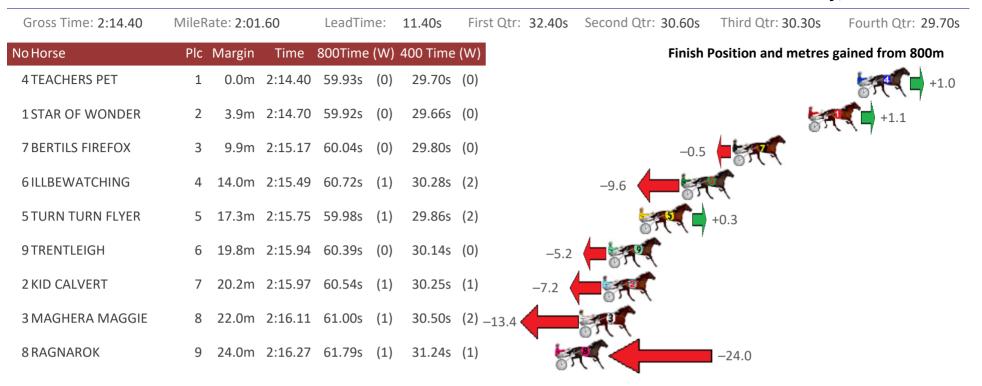

4    | 9 57.81s (1) 28.  | 3.86s (1)             | -0.2                                                    |
| 9 MULLUM BOY        | 6 13.8m 2:14.7    | 5 57.71s (0) 28.  | 3.55s (0)             | +1.2                                                    |
| 8 FAVREAU           | 7 15.6m 2:14.8    | 9 57.30s (1) 28.  | 3.37s (1)             | +7.0                                                    |
| 1 IM ISABELLA       | 8 22.0m 2:15.3    | 7 59.01s (0) 29.  | 9.87s (0)             | Sec.                                                    |
| 2 VERMONT           | 9 28.7m 2:15.8    | 8 58.74s (1) 29.  | 0.76s (1)             | -13.1                                                   |



### Redcliffe Race 7 Distance 1780m





#### Redcliffe Race 8 Distance 1780m

Wednesday, 30 June 2021





## Redcliffe Race 9 Distance 1780m

Wednesday, 30 June 2021

| Gross Time: 2:16.00  | MileRate: 2:02.90 | LeadTime: 11    | 1.50s First C | Qtr: <b>31.80</b> s | Second Qtr: 32.2 | Os Third Qtr: 30.30s    | Fourth Qtr: 30.20s |
|----------------------|-------------------|-----------------|---------------|---------------------|------------------|-------------------------|--------------------|
| No Horse             | Plc Margin Time   | 800Time (W) 400 | 00 Time (W)   |                     | Fin              | ish Position and metres | gained from 800m   |
| 1 ROCK SUPREME       | 1 0.0m 2:16.0     | 0 60.14s (0) 2  | 29.85s (0)    |                     |                  |                         | +4.8               |
| 3 SIR HASZEM         | 2 1.9m 2:16.1     | 5 60.64s (0) 3  | 30.3