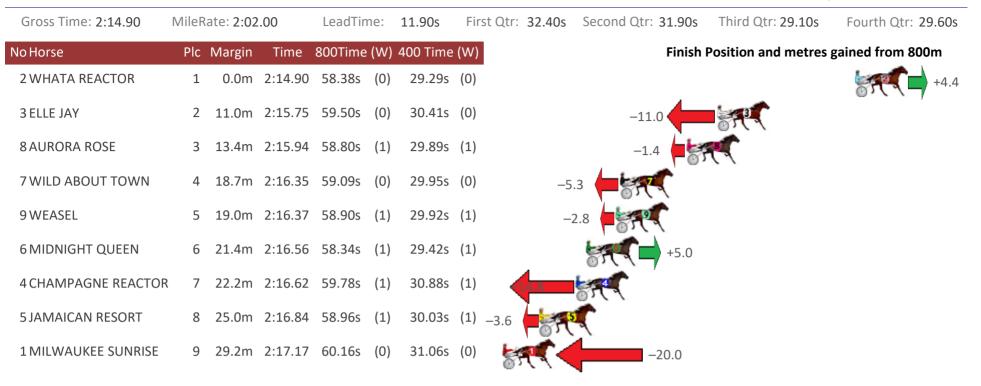

|
| 6 LEFTMEATTHEBAR    | 5 10.4m 2:14.4    | 9 57.81s (1) 28.  | 3.86s (1)             | -0.2                                                    |
| 9 MULLUM BOY        | 6 13.8m 2:14.7    | 5 57.71s (0) 28.  | 3.55s (0)             | +1.2                                                    |
| 8 FAVREAU           | 7 15.6m 2:14.8    | 9 57.30s (1) 28.  | 3.37s (1)             | +7.0                                                    |
| 1 IM ISABELLA       | 8 22.0m 2:15.3    | 7 59.01s (0) 29.  | 9.87s (0)             | Sec.                                                    |
| 2 VERMONT           | 9 28.7m 2:15.8    | 8 58.74s (1) 29.  | 0.76s (1)             | -13.1                                                   |



### Redcliffe Race 7 Distance 1780m





#### Redcliffe Race 8 Distance 1780m

Wednesday, 30 June 2021





## Redcliffe Race 9 Distance 1780m

Wednesday, 30 June 2021

| Gross Time: 2:16.00  | MileRate: 2:02.90 | LeadTime: 11    | 1.50s First C | Qtr: <b>31.80</b> s | Second Qtr: 32.2 | Os Third Qtr: 30.30s    | Fourth Qtr: 30.20s |
|----------------------|-------------------|-----------------|---------------|---------------------|------------------|-------------------------|--------------------|
| No Horse             | Plc Margin Time   | 800Time (W) 400 | 00 Time (W)   |                     | Fin              | ish Position and metres | gained from 800m   |
| 1 ROCK SUPREME       | 1 0.0m 2:16.0     | 0 60.14s (0) 2  | 29.85s (0)    |                     |                  |                         | +4.8               |