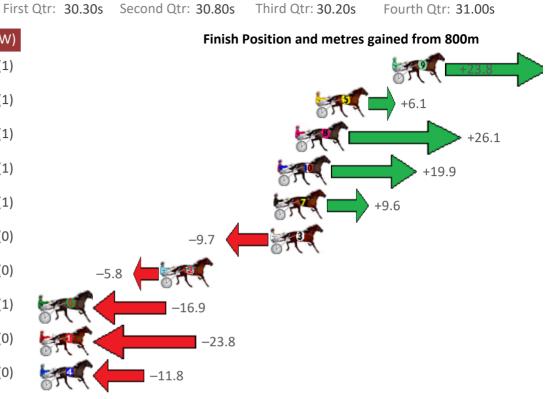

| Gross Time: 2:46.70   | MileR | ate: 2:02 | .60     | LeadTin | ne: | 44.40s   | Firs |
|-----------------------|-------|-----------|---------|---------|-----|----------|------|
| No Horse              | Plc   | Margin    | Time    | 800Time | (W) | 400 Time | (W)  |
| 9 PRINCESS FAITH      | 1     | 0.0m      | 2:46.70 | 59.39s  | (1) | 29.94s   | (1)  |
| 5 THE REAPER          | 2     | 6.1m      | 2:47.19 | 60.74s  | (1) | 31.27s   | (1)  |
| 8 HELLO JOLENE JOLENE | 3     | 7.7m      | 2:47.32 | 59.21s  | (1) | 28.90s   | (1)  |
| 10 HAVANA MAGIC       | 4     | 9.1m      | 2:47.44 | 59.69s  | (1) | 30.24s   | (1)  |
| 7 ROSEHILL MAGIC      | 5     | 9.4m      | 2:47.46 | 60.47s  | (1) | 30.98s   | (1)  |
| 3 STEVES STAR         | 6     | 9.7m      | 2:47.49 | 61.94s  | (0) | 31.75s   | (0)  |
| 2 ALDEBARAN SELENA    | 7     | 18.4m     | 2:48.19 | 61.64s  | (0) | 31.40s   | (0)  |
| 6 AVEROSS DON         | 8     | 41.3m     | 2:50.05 | 62.49s  | (0) | 32.16s   | (1)  |
| 1 DOUBLETAP           | 9     | 43.6m     | 2:50.23 | 63.01s  | (0) | 32.37s   | (0)  |
| 4 SHEGOTSASS          | 10    | 50.0m     | 2:50.75 | 62.10s  | (1) | 31.92s   | (0)  |