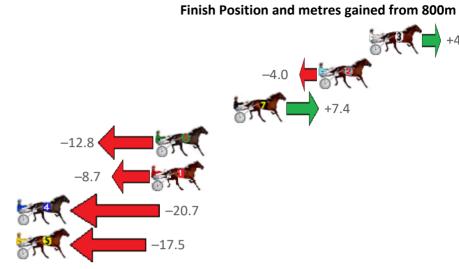

3 WESTERN SHOWGIRL

10 13.4m 1:59.72 57.35s (1) 29.52s (2)

| Gross Time: 2:36.60 | MileR | ate: 1:57 | '.90    | LeadTin | ne: | 39.60s   | First Qtr: 30.10s | Second Qtr: 30.80s | Third Qtr: 28.30s     | Fourth Qtr: 27.80s |
|---------------------|-------|-----------|---------|---------|-----|----------|-------------------|--------------------|-----------------------|--------------------|
| No Horse            | Plc   | Margin    | Time    | 800Time | (W) | 400 Time | (W)               | Finish             | Position and metres g | gained from 800m   |
| 1 MISTER DIAMOND    | 1     | 0.0m      | 2:36.60 | 56.10s  | (0) | 27.80s   | (0)               |                    |                       | 0.0                |
| 8 KING OF TRUMPS    | 2     | 0.1m      | 2:36.61 | 55.81s  | (0) | 27.49s   | (0)               |                    |                       | +4.1               |
| 5 CARLOS BROMAC     | 3     | 4.5m      | 2:36.93 | 55.93s  | (1) | 27.64s   | (2)               |                    |                       | +2.5               |
| 6 MULLUM FLO        | 4     | 4.7m      | 2:36.94 | 54.96s  | (1) | 27.36s   | (2)               |                    | 05                    | +16.3              |
| 3 CAPTAINS PICK     | 5     | 8.9m      | 2:37.25 | 55.93s  | (1) | 27.59s   | (1)               |                    | +2.                   | 5                  |
| 2 BETTOR MEMORIES   | 6     | 10.3m     | 2:37.35 | 56.23s  | (0) | 27.89s   | (0)               | -1.9               |                       |                    |
| 7 ITS SUPER EASY    | 7     | 10.7m     | 2:37.38 | 56.68s  | (1) | 28.32s   | (1)               | -8.3               |                       |                    |
| 4 DANCINTOTHEBEAT   | 8     | 10.9m     | 2:37.40 | 55.77s  | (1) | 27.42s   | (2)               | ,                  | +4.7                  |                    |
| 9 HUNZA VALLEY      | 9     | 18.9m     | 2:37.98 | 56.50s  | (0) | 28.06s   | (0) -5.           | 7                  |                       |                    |