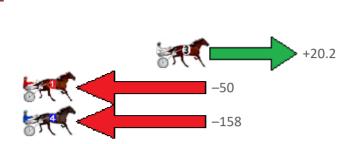

| Gross Time: 2:32.30 | MileR | late: 1:54 | 1.60    | LeadTin | ne: | 36.40s   | First Qtr | : 29.90s | Second Qt | r: 28.70s | Third Qtr: 28.50s   | Fourth Qtr: 28.80s |
|---------------------|-------|------------|---------|---------|-----|----------|-----------|----------|-----------|-----------|---------------------|--------------------|
| No Horse            | Plc   | Margin     | Time    | 800Time | (W) | 400 Time | (W)       |          |           | Finish F  | Position and metres | gained from 800m   |
| 4 CHANTREY          | 1     | 0.0m       | 2:32.30 | 57.30s  | (0) | 28.80s   | (0)       |          |           |           |                     | 0.0                |
| 2 SABRAGE           | 2     | 4.7m       | 2:32.66 | 57.28s  | (0) | 28.84s   | (0)       |          |           |           |                     | +0.3               |
| 1 STAGGER LEE       | 3     | 9.5m       | 2:33.02 | 57.26s  | (0) | 28.88s   | (0)       |          |           |           | +0.5                | 5                  |
| 8 DREAM TO SHARE    | 4     | 16.0m      | 2:33.51 | 57.40s  | (0) | 29.04s   | (0)       |          | -1.4      |           | ,                   |                    |
| 7 SOME EXCUSESOMEW  | 5     | 17.3m      | 2:33.61 | 57.18s  | (0) | 29.14s   | (1)       |          | į.        | F( )      | +1.7                |                    |
| 6 ONE OFF           | 6     | 19.7m      | 2:33.79 | 57.06s  | (1) | 29.01s   | (1)       |          | 07        | +3.3      |                     |                    |
| 5 MIDNIGHT MAN      | 7     | 23.8m      | 2:34.10 | 57.76s  | (2) | 29.92s   | (1) -6.4  | -        | F. T.     | *         |                     |                    |
| 3 KINGOFTHESTARS    | 8     | 44.0m      | 2:35.63 | 59.15s  | (1) | 30.39s   | (1)       | FE       | 4—        | -26.0     |                     |                    |