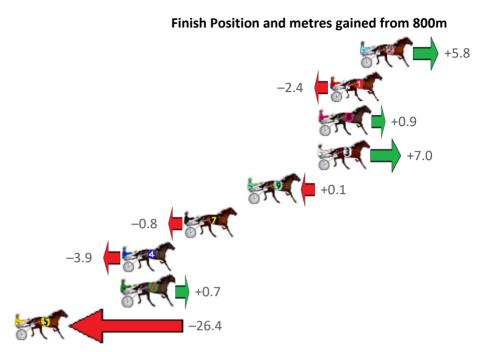

| Gross Time: 1:58.70 | MileR | ate: 1:55 | 5.10    | LeadTin | ne: | 3.40s    | First Qtr: 27.30s | Second Qtr: 31.00s | Third Qtr: 28.00s                            | Fourth Qtr: 29.00s |
|---------------------|-------|-----------|---------|---------|-----|----------|-------------------|--------------------|----------------------------------------------|--------------------|
| No Horse            | Plc   | Margin    | Time    | 800Time | (W) | 400 Time | (W)               | Finish             | Position and metres                          | gained from 800m   |
| 1THIS ONES FOR YOU  | 1     | 0.0m      | 1:58.70 | 56.69s  | (0) | 28.68s   | (0)               |                    |                                              | +4.4               |
| 5 FRANCO NANDOR     | 2     | 0.8m      | 1:58.76 | 57.06s  | (0) | 29.06s   | (0)               |                    | -0.8                                         | - FOR              |
| 4 SHEZ ALL STYLE    | 3     | 3.2m      | 1:58.94 | 56.94s  | (1) | 28.94s   | (1)               |                    |                                              | +0.8               |
| 10 QUICK STEP       | 4     | 3.4m      | 1:58.96 | 55.94s  | (1) | 28.13s   | (2)               |                    | 67                                           | +15.0              |
| 2 AYE AYE CAPTAIN   | 5     | 5.0m      | 1:59.08 | 56.39s  | (1) | 28.58s   | (2)               |                    | 8F.                                          | +8.6               |
| 8 KWASII            | 6     | 6.8m      | 1:59.22 | 56.86s  | (0) | 28.83s   | (0)               |                    |                                              | +2.0               |
| 7 TIMENPATIENCE     | 7     | 7.2m      | 1:59.25 | 56.23s  | (0) | 28.31s   | (0)               |                    |                                              | +10.8              |
| 9 IDEAL INVESTMENT  | 8     | 7.4m      | 1:59.26 | 56.59s  | (0) | 28.58s   | (1)               |                    | <b>***</b> ********************************* | +5.8               |
| 6 JAY DEE BE ROLLIN | 9     | 11.5m     | 1:59.58 | 56.16s  | (1) | 28.43s   | (1)               |                    | +:                                           | 11.9               |