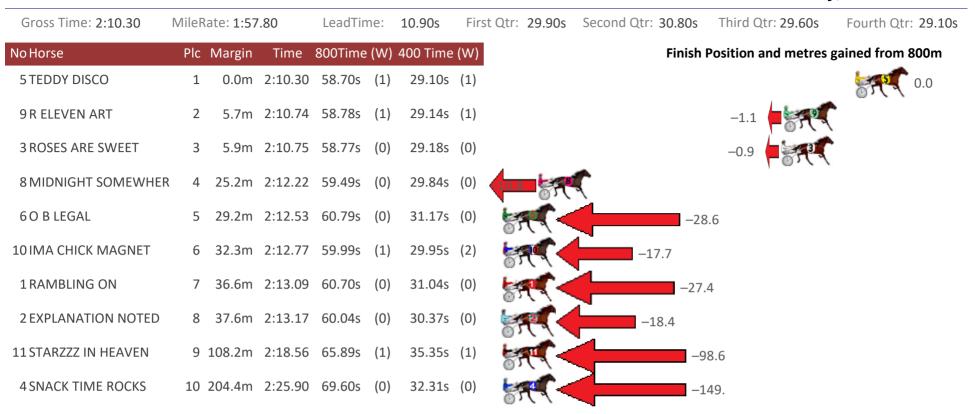

## Redcliffe Race 5 Distance 2040m

### Saturday, 26 June 2021

| Gross Time: 2:25.00 | MileR | ate: <b>1:54</b> | .40     | LeadTin | ne: | 29.60s   | Firs | st Qtr: 28.80s | Second Qtr: 29 | 9.90s     | Third Qtr: 28.50s  | Fourth Qtr: 28.20s |
|---------------------|-------|------------------|---------|---------|-----|----------|------|----------------|----------------|-----------|--------------------|--------------------|
| No Horse            | Plc   | Margin           | Time    | 800Time | (W) | 400 Time | (W)  |                | F              | Finish Po | osition and metres | gained from 800m   |
| 5 KRUG              | 1     | 0.0m             | 2:25.00 | 56.62s  | (1) | 28.20s   | (0)  |                |                |           |                    | +1.2               |
| 7 CAPTAIN CRUSADER  | 2     | 7.1m             | 2:25.53 | 56.89s  | (0) | 28.35s   | (0)  |                |                | -         | -2.7               |                    |
| 3 KASHED UP         | 3     | 8.9m             | 2:25.66 | 56.95s  | (1) | 28.07s   | (0)  |                |                | -3.5      | - 399              |                    |
| 11 HEMSWORTH        | 4     | 17.5m            | 2:26.30 | 57.03s  | (0) | 27.88s   | (1)  |                | -4.7           | <b>(</b>  |                    |                    |
| 4 WATTS UP SUNSHINE | 5     | 20.8m            | 2:26.54 | 57.49s  | (1) | 28.49s   | (2)  | -11.2          |                |           |                    |                    |
| 10 DELIGHTFUL DUDE  | 6     | 21.7m            | 2:26.61 | 56.95s  | (1) | 28.11s   | (2)  | -3.5           | - F. C         |           |                    |                    |
| 6 HE AINT FAKIN     | 7     | 27.1m            | 2:27.01 | 57.14s  | (2) | 28.26s   | (3)  |                |                |           |                    |                    |
| 2 LOVE YOUR WORK    | 8     | 50.5m            | 2:28.74 | 59.29s  | (1) | 30.20s   | (3)  | ST.            | $\leftarrow$   | -36       | 7                  |                    |
| 8 ITZ MAJOR RICH    | 9     | 55.1m            | 2:29.08 | 59.98s  | (0) | 30.83s   | (1)  | ST.            |                | -46       | 5                  |                    |
| 1 GENERAL MONTANA   | 10    | 73.2m            | 2:30.42 | 61.86s  | (0) | 31.94s   | (0)  | 17 - T         |                | -73       | 2                  |                    |