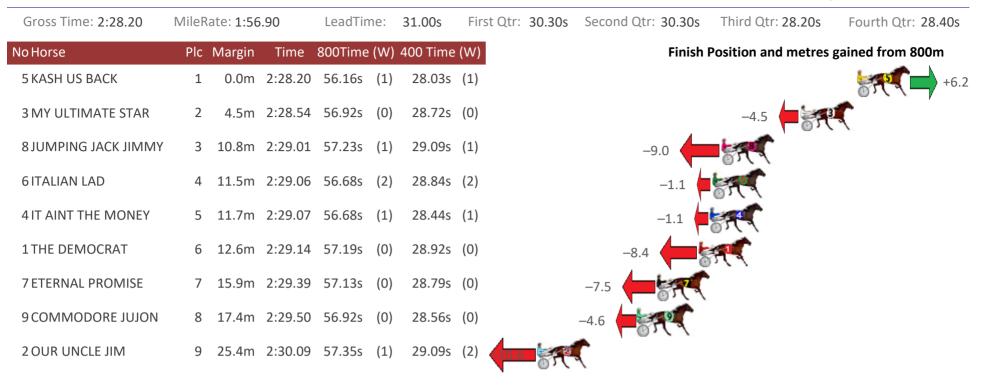

## Redcliffe Race 3 Distance 2040m

Saturday, 26 June 2021

| Gross Time: 2:27.30 | MileRa | ate: 1:56 | 5.20    | LeadTin | ne: | 29.50s   | First Qt | r: 29.30s | Second Qt | r: 29.90s | Third Qtr: 28.20s   | Fourth Qtr: 30.40s |
|---------------------|--------|-----------|---------|---------|-----|----------|----------|-----------|-----------|-----------|---------------------|--------------------|
| No Horse            | Plc    | Margin    | Time    | 800Time | (W) | 400 Time | (W)      |           |           | Finish    | Position and metres | gained from 800m   |
| 6 SHES MISS DEVINE  | 1      | 0.0m      | 2:27.30 | 58.60s  | (1) | 30.40s   | (0)      |           |           |           |                     | 0.0                |
| 3 SPORTY DANCER     | 2      | 3.4m      | 2:27.57 | 58.53s  | (1) | 30.34s   | (0)      |           |           |           |                     | +1.0               |
| 10 EVA MATEO        | 3      | 6.5m      | 2:27.82 | 57.65s  | (2) | 29.44s   | (2)      |           |           |           | 5                   | +13.1              |
| 2 BETA JEWEL        | 4      | 11.0m     | 2:28.18 | 58.37s  | (1) | 30.10s   | (2)      |           |           |           | +3.2                | r                  |
| 7 JASPER            | 5      | 13.7m     | 2:28.39 | 59.22s  | (0) | 30.63s   | (1)      |           | -8.5      |           | 2                   |                    |
| 9 NINA SIMONE       | 6      | 15.7m     | 2:28.55 | 58.37s  | (1) | 29.88s   | (1)      |           |           | SP.       | +3.1                |                    |
| 4 SWEET APPEAL      | 7      | 24.3m     | 2:29.23 | 59.67s  | (0) | 30.80s   | (0)      | 7 8       | <b>*</b>  |           | ,                   |                    |
| 5 AUNTY BELLA       | 8      | 38.5m     | 2:30.36 | 60.69s  | (1) | 31.96s   | (1)      | M.        |           | -28       | .7                  |                    |
| 8 VANISH HANOVER    | 9      | 39.3m     | 2:30.43 | 60.37s  | (0) | 31.62s   | (0)      | F. (      | <b>(</b>  | -24.3     |                     |                    |
| 1 LADY AVANA        | 10     | 61.4m     | 2:32.19 | 63.04s  | (0) | 33.95s   | (0)      | M.        | <b>\</b>  | -6        | 1.0                 |                    |