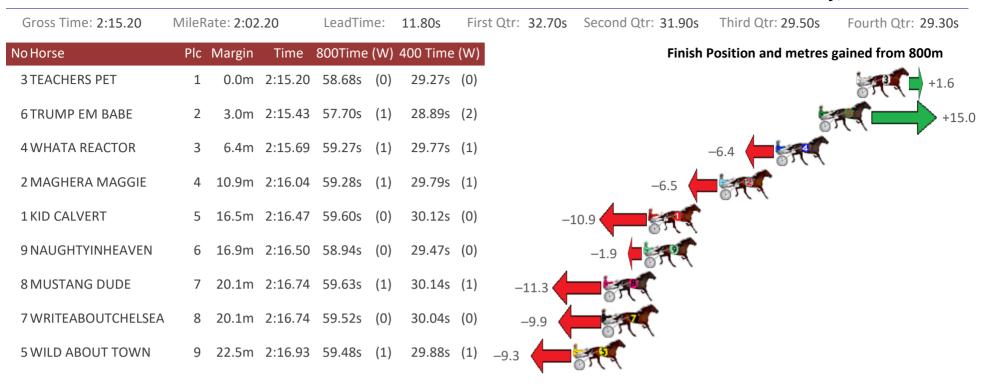

| -1.9                | •                     |
| 2 VERMONT           | 5     | 18.2m      | 2:12.88 | 58.48s  | (0) | 29.52s   | (0)   | -9.4          |                  |                     |                       |
| 6 THREE MACHS       | 6     | 27.8m      | 2:13.61 | 58.71s  | (1) | 29.46s   | (2)   | SA.           | -12.6            |                     |                       |
| 8 RAGNAROK          | 7     | 29.6m      | 2:13.75 | 59.18s  | (1) | 29.85s   | (1)   | 57.           | -19.2            |                     |                       |
| 7 OUR DOLLY         | 8     | 45.2m      | 2:14.93 | 60.07s  | (0) | 30.80s   | (0)   | ST.           |                  | -31.6               |                       |



#### Redcliffe Race 8 Distance 1780m

Wednesday, 23 June 2021





#### Redcliffe Race 9 Distance 1780m

Wednesday, 23 June 2021





# Redcliffe Race 10 Distance 1780m

### Wednesday, 23 June 2021

| Gross Time: 2:14.30 | MileF | Rate: 2:01 | 40      | LeadTir | ne: | 11.30s First |     | Qtr: 30.8 | 80s          | Second Qtr: 31.80s | Third Qtr: 29.90s   | Fourth Qtr: 30.50s |
|---------------------|-------|------------|---------|---------|-----|--------------|-----|-----------|--------------|--------------------|---------------------|--------------------|
| No Horse            | Plc   | Margin     | Time    | 800Time | (W) | 400 Time     | (W) |           |              | Finish             | Position and metres | s gained from 800m |
| 6 MAYWYN MACDUFF    | 1     | 0.0m       | 2:14.30 | 60.31s  | (1) | 30.14s       | (1) |           |