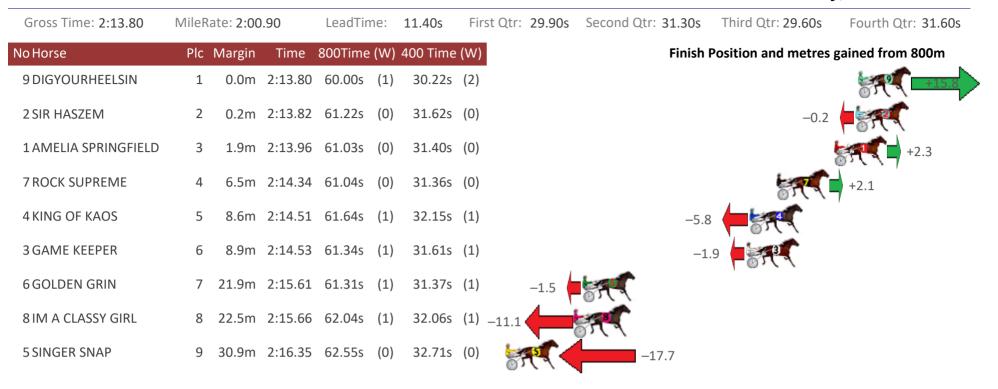

| 5     | 18.2m      | 2:12.88 | 58.48s  | (0) | 29.52s   | (0)   | -9.4          |                  |                     |                       |
| 6 THREE MACHS       | 6     | 27.8m      | 2:13.61 | 58.71s  | (1) | 29.46s   | (2)   | SA.           | -12.6            |                     |                       |
| 8 RAGNAROK          | 7     | 29.6m      | 2:13.75 | 59.18s  | (1) | 29.85s   | (1)   | 57.           | -19.2            |                     |                       |
| 7 OUR DOLLY         | 8     | 45.2m      | 2:14.93 | 60.07s  | (0) | 30.80s   | (0)   | ST.           |                  | -31.6               |                       |



#### Redcliffe Race 8 Distance 1780m

Wednesday, 23 June 2021





#### Redcliffe Race 9 Distance 1780m

Wednesday, 23 June 2021





# Redcliffe Race 10 Distance 1780m

### Wednesday, 23 June 2021

| Gross Time: 2:14.30 | MileF | Rate: 2:01 | 40      | LeadTir | ne: | 11.30s First |     | Qtr: 30.8 | 80s          | Second Qtr: 31.80s | Third Qtr: 29.90s   | Fourth Qtr: 30.50s |
|---------------------|-------|------------|---------|---------|-----|--------------|-----|-----------|--------------|--------------------|---------------------|--------------------|
| No Horse            | Plc   | Margin     | Time    | 800Time | (W) | 400 Time     | (W) |           |              | Finish             | Position and metres | s gained from 800m |
| 6 MAYWYN MACDUFF    | 1     | 0.0m       | 2:14.30 | 60.31s  | (1) | 30.14s       | (1) |           |              |                    |                     | +1.2               |