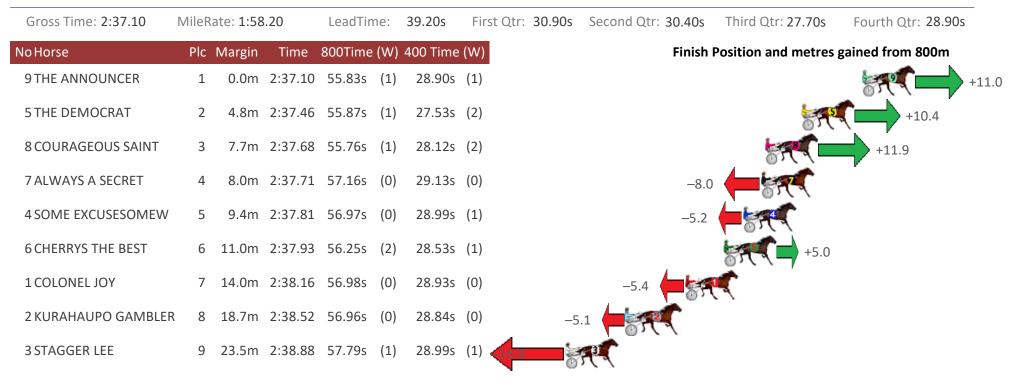

#### Albion Park Race 3 Distance 2138m

RACING

QUEENSLAND

Tuesday, 15 June 2021

All your sectional needs Check us out at www.pjdata.com.au