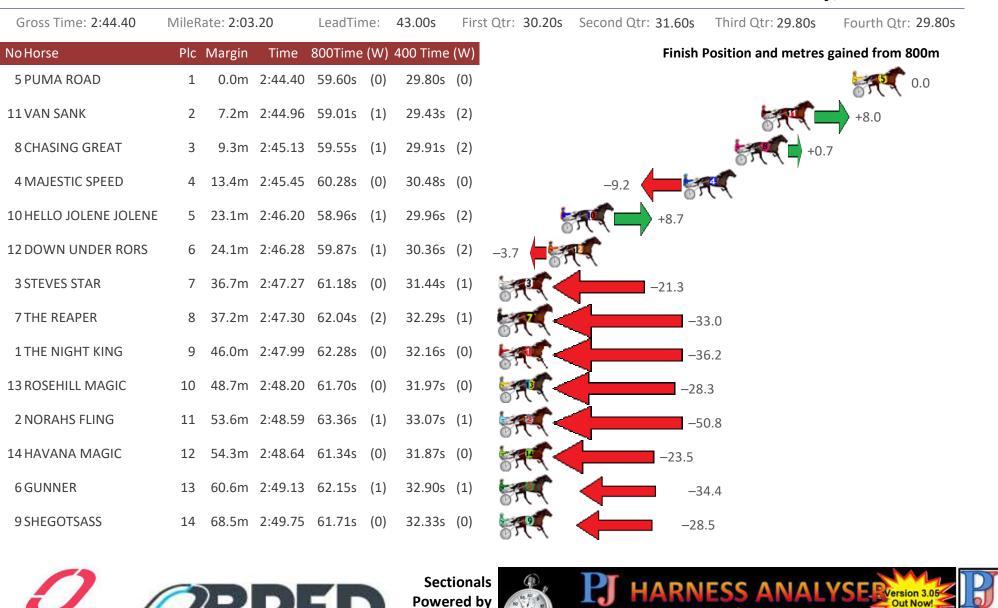

#### Albion Park Race 9 Distance 2138m

Tuesday, 15 June 2021

Sectionals Powered by