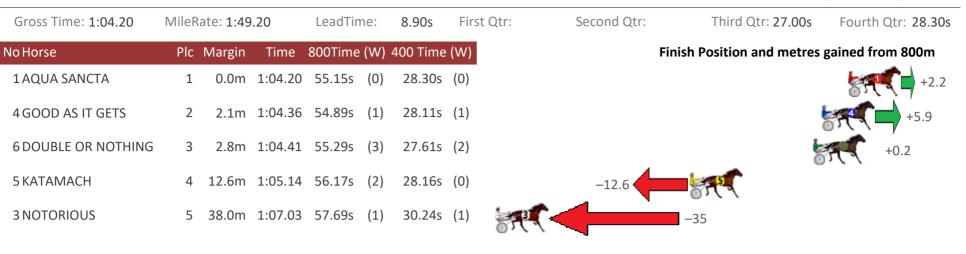

## Redcliffe Race 9 Distance 947m

Wednesday, 26 May 2021

| Gross Time: 1:04.40 | MileRate: 1:49.40 |        | LeadTime: 9. |         | 9.00s | First C  | Qtr: Second Qtr: | Third Qtr: 26.90s | Fourth Qtr: 28.50s         |                  |
|---------------------|-------------------|--------|--------------|---------|-------|----------|------------------|-------------------|----------------------------|------------------|
| No Horse            | Plc               | Margin | Time         | 800Time | (W)   | 400 Time | (W)              |                   | Finish Position and metres | gained from 800m |
| 4 VIRGIL            | 1                 | 0.0m   | 1:04.40      | 55.21s  | (1)   | 28.49s   | (1)              |                   |                            | +2.8             |
| 6 RIVERLEIGH ROCKET | 2                 | 11.7m  | 1:05.28      | 56.21s  | (2)   | 29.02s   | (1)              | -11.7             |                            | ·                |
| 2 COLOMBIAN GOLD    | 3                 | 14.3m  | 1:05.47      | 56.30s  | (0)   | 29.51s   | (0)              | -13.1             | -                          |                  |
| 3 HAVING THE FAITH  | 4                 | 27.0m  | 1:06.42      | 56.56s  | (1)   | 29.00s   | (0)              | -                 | 16.8                       |                  |
| 1 MISTER HART       | 5                 | 56.7m  | 1:08.64      | 58.86s  | (0)   | 30.68s   | (0)              | STA C             | -51                        |                  |