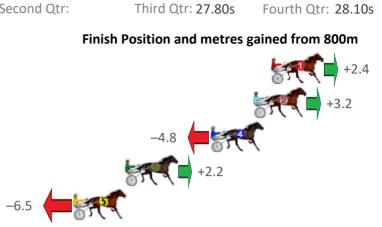

## Redcliffe Race 6 Distance 947m

Wednesday, 26 May 2021

| Gross Time: 1:05.50 | MileRate: 1:51.30 |           | LeadTime: |       | 9.20s    | First Qtr | r: Second Qtr: | Third Qtr: 27.40s          | Fourth Qtr: 28.90s |
|---------------------|-------------------|-----------|-----------|-------|----------|-----------|----------------|----------------------------|--------------------|
| No Horse            | Plc Marg          | n Time    | 800Time   | e (W) | 400 Time | (W)       |                | Finish Position and metres | gained from 800m   |
| 3 DONNY JONES       | 1 0.0             | n 1:05.50 | ) 56.30s  | (0)   | 28.90s   | (0)       |                |                            | 0.0                |
| 1 SUBTLE ADVICE     | 2 0.8             | n 1:05.50 | 5 56.03s  | (0)   | 28.63s   | (0)       |                |                            | <b>₩₹₹₹₹</b> +3.8  |
| 4 IMA BEACH BABE    | 3 1.5             | n 1:05.6  | L 56.01s  | (1)   | 28.99s   | (1)       |                |                            | +4.1               |
| 5 OCEAN LANE        | 4 3.0             | n 1:05.73 | 3 55.81s  | (1)   | 28.43s   | (1)       |                | <b>5</b> 00                | +7.0               |
| 6 SHEZ ALL STYLE    | 5 10.0            | n 1:06.20 | 56.01s    | (1)   | 28.66s   | (2)       |                | +4.2                       | r                  |