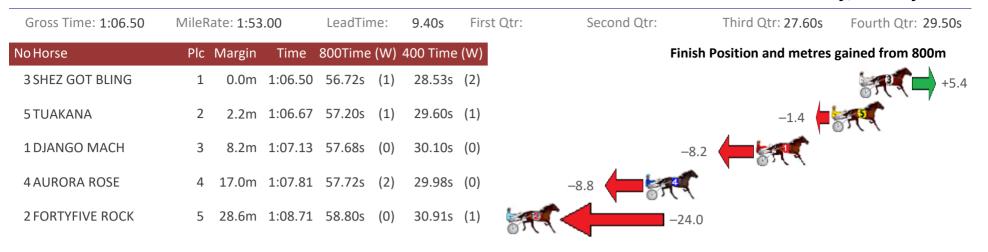

## Redcliffe Race 3 Distance 947m

Wednesday, 26 May 2021

Fourth Qtr: 29.90s

+7.2

+9.2

| Gross Time: 1:06.00 | MileRa | ate: 1:52 | .20     | LeadTin | ne: | 7.90s    | First Qtr | : Second Qtr: Third Qt | tr: 28.20s Fourth Qtr: 29.90 |
|---------------------|--------|-----------|---------|---------|-----|----------|-----------|------------------------|------------------------------|
| No Horse            | Plc    | Margin    | Time    | 800Time | (W) | 400 Time | (W)       | Finish Position a      | nd metres gained from 800m   |
| 5 KENDYS BUTTERFLY  | 1      | 0.0m      | 1:06.00 | 57.58s  | (1) | 29.36s   | (1)       |                        | +                            |
| 6 GROOVY MISS ANNIE | 2      | 0.8m      | 1:06.06 | 57.44s  | (2) | 28.86s   | (1)       |                        | +                            |
| 4 JAY DEE BE ROLLIN | 3      | 4.2m      | 1:06.33 | 58.40s  | (2) | 30.21s   | (1)       | -4.1                   | 2                            |
| 1 DOWNTOWN LUCCA    | 4      | 8.5m      | 1:06.67 | 58.44s  | (0) | 30.00s   | (0)       | -4.7                   | <b></b>                      |
| 2 IMA BIRUBI BOY    | 5      | 12.0m     | 1:06.94 | 58.84s  | (1) | 30.67s   | (0)       | -10.2                  |                              |