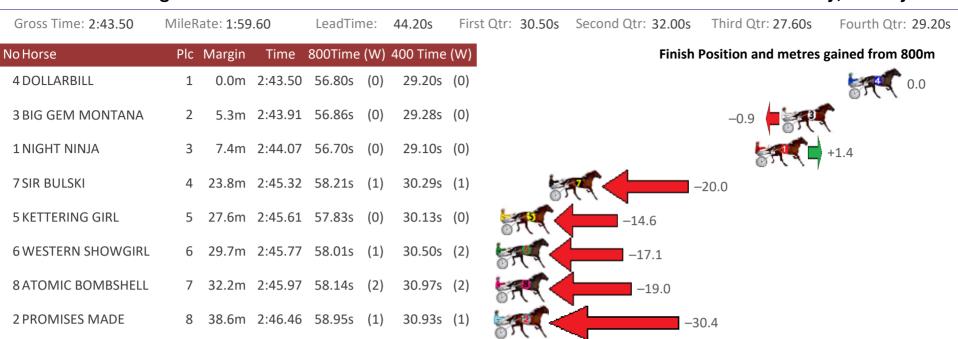

(1) _     | -17.7  |               | C        |                    |                    |
| 6 MANOFLISA         | 5 22      | 2.3m 2:44.80 | 59.44s (0  | )) 29.98s   | (0)       | -12.9  | SAL .         |          |                    |                    |
| 3 COBBLER LANE      | 6 25      | 5.9m 2:45.08 | 59.38s (1  | .) 30.35s   | (2)       | SP.    | -12.          | 1        |                    |                    |
| 4 JEWEL OF PEAK     | 7 64      | .2m 2:48.00  | 62.83s (1  | .) 32.92s   | (1) 😽     | F.C.   |               | -59      | .6                 |                    |
|                     |           |              |            |             |           |        |               |          |                    |                    |



### Marburg Race 7 Distance 2200m