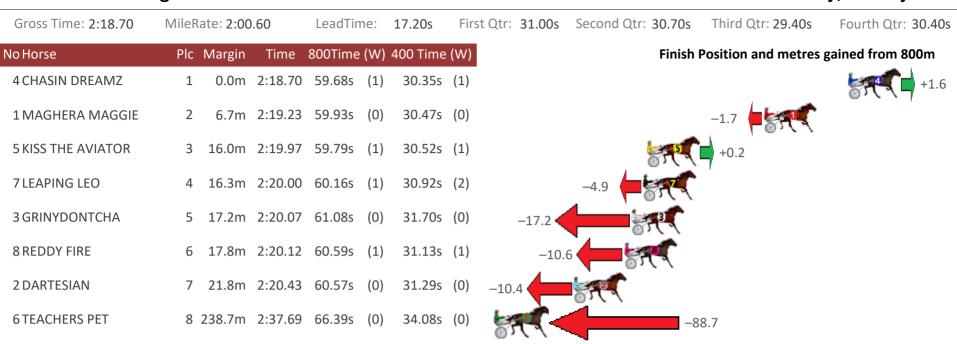

E    | 3                 | 5.4m   | 2:16.11 | 57.31s    | (1) | 29.30s      | (1) |             |                    | -3.0                |                    |
| 6 SPEED DIAL         | 4                 | 9.0m   | 2:16.39 | 57.07s    | (0) | 29.09s      | (1) |             |                    | +0.                 | .4                 |
| 2 CIRCLE LINE        | 5                 | 24.1m  | 2:17.54 | 58.29s    | (1) | 29.87s      | (1) | 8           | -16.               | 7                   |                    |
| 5 KEAYANG SPONGE BOE | 36                | 31.5m  | 2:18.10 | 58.46s    | (1) | 30.11s      | (1) | m           | -19.1              |                     |                    |



All your sectional needs Check us out at www.pjdata.com.au

### Marburg Race 2 Distance 1850m





# Marburg Race 3 Distance 1850m

| Maibai              | y ne              |        |         | anoc    | 100     |             |               |        |