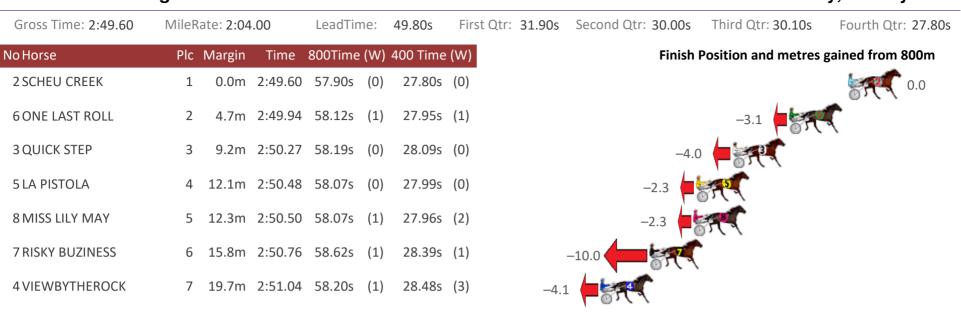

|                   | -1.7                |                  |
| 4 DALLAS COWGIRL     | 58        | .4m 2:18.95 | 58.45s    | (1)    | 29.40s            | (1)                |                   |                     | -4.8             |
| 3 CLARENDEN DAZZLER  | 69        | .5m 2:19.04 | 59.49s    | (1)    | 30.39s            | (1)                | -9.5              |                     |                  |
| 2 LITTLEDEE          | 7 12      | .1m 2:19.24 | 59.03s    | (0)    | 29.87s            | (0)                | -3.1              | F.                  |                  |
| 5 OUR CHAMPION       | 8 25      | .4m 2:20.28 | 59.69s    | (0)    | 30.48s            | (0) 12.2           | ς Γ               |                     |                  |



### Marburg Race 5 Distance 2200m





# Marburg Race 6 Distance 2200m

|                     | •         |              |            |             |           |        |               |          |                    |                    |
|---------------------|-----------|--------------|------------|-------------|-----------|--------|---------------|----------|--------------------|--------------------|
| Gross Time: 2:43.10 | MileRate: | 1:59.30      | LeadTime   | 43.20s      | First Qtr | 30.30s | Second Qtr: 3 | 1.10s    | Third Qtr: 29.40s  | Fourth Qtr: 29.10s |
| No Horse            | Plc Ma    | irgin Time   | 800Time (V | /) 400 Time | e (W)     |        | I             | Finish P | osition and metres | gained from 800m   |
| 7 ROYAL PRINCESS    | 1 0       | ).0m 2:43.10 | 57.82s (1  | .) 29.10s   | (2)       |