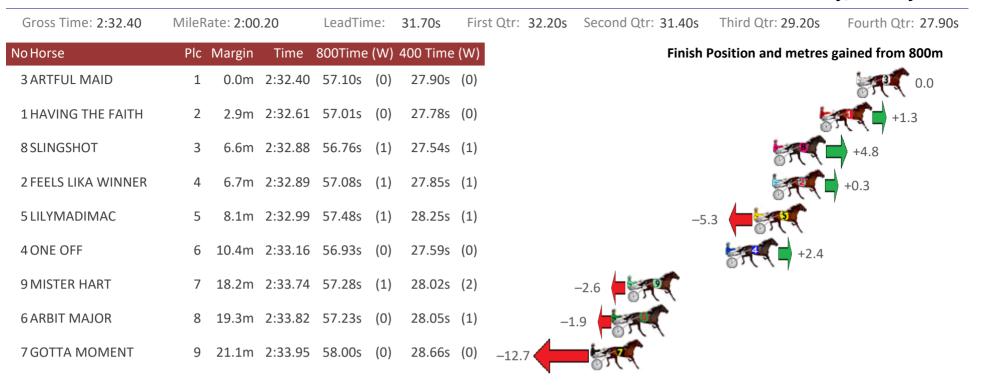

# Redcliffe Race 7 Distance 2040m

Thursday, 20 May 2021

| Gross Time: 2:34.90  | MileRate: 2:02.20 |           | LeadTime: |     | 31.40s   | First Qtr: 32.40s | Second Qtr: 31.40s | Third Qtr: 29.70s   | Fourth Qtr: 30.00s |
|----------------------|-------------------|-----------|-----------|-----|----------|-------------------|--------------------|---------------------|--------------------|
| No Horse             | Plc Margi         | n Time    | 800Time   | (W) | 400 Time | (W)               | Finish             | Position and metres | gained from 800m   |
| 5 DOWNTOWN LUCCA     | 1 0.01            | n 2:34.90 | 59.33s    | (0) | 29.66s   | (0)               |                    |                     | +5.0               |
| 3 FAMOUS SHOES       | 2 1.4             | n 2:35.01 | 59.80s    | (0) | 30.10s   | (0)               |                    | -1.4                | STR.               |
| 8 RITCHIE BEE        | 3 3.91            | n 2:35.21 | . 59.07s  | (1) | 30.19s   | (2)               |                    | 69                  | +8.5               |
| 9 PATCHWORK JET      | 4 6.3             | n 2:35.40 | 58.92s    | (1) | 29.62s   | (1)               |                    | 579                 | +10.5              |
| 1 A ROCKNROLL LEGACY | 5 7.0             | n 2:35.45 | 59.51s    | (0) | 29.78s   | (0)               |                    | 5. C                | +2.6               |
| 4 HIGHMORALGROUND    | 6 7.1             | n 2:35.46 | 58.70s    | (2) | 29.95s   | (2)               |                    | 57. C               | +13.5              |
| 6 FORTYFIVE ROCK     | 7 9.01            | n 2:35.61 | 60.16s    | (1) | 30.66s   | (1)               | -6.2               |                     |                    |
| 7 SHEZ GOT BLING     | 8 14.5            | n 2:36.04 | 59.71s    | (0) | 29.87s   | (1)               | -0.1               | <b>(</b>            |                    |
| 2 QUALITY TIME       | 9 26.0            | n 2:36.94 | 61.02s    | (1) | 31.43s   | (1)               | -17.8              |                     |                    |