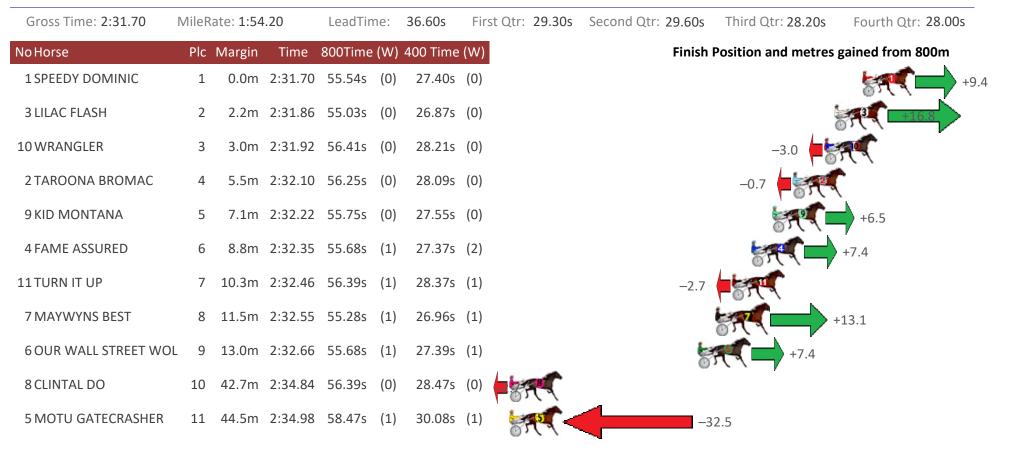

### Albion Park Race 5 Distance 2138m

Saturday, 8 May 2021

Sectionals Powered by