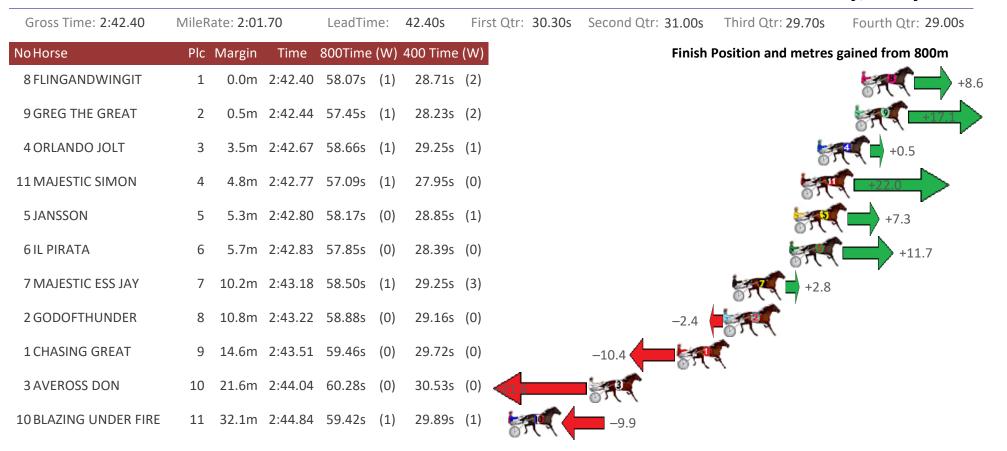

0)              | —4       | 4.9         | et (                      |                    |
| 7 ADMIRAL BRONSKI    | 8     | 14.8m      | 2:34.60 | 56.80s  | (0) | 28.41s   | (0)              | -1       | 1.4         |                           |                    |
| 4 STRADDIE           | 9     | 16.3m      | 2:34.71 | 57.85s  | (0) | 29.45s   | (0) -16          | 5.3      | -           |                           |                    |
|                      |       |            |         |         |     |          |                  |          |             |                           |                    |



Sectionals Powered by



### Albion Park Race 8 Distance 1660m

Saturday, 8 May 2021





Sectionals Powered by



#### Albion Park Race 9 Distance 2138m

Saturday, 8 May 2021





Sectionals Powered by



## Albion Park Race 10 Distance 1660m

Saturday, 8 May 2021

| Gross Time: 1:59.80 | MileR | ate: 1:56 | 5.20    | LeadTir | LeadTime: |          | First Qtr: 28.60s |      | Second Qtr: 29.60 | S Third Qtr: 28.60s    | Fourth Qtr: 29.80s |
|---------------------|-------|-----------|---------|---------|-----------|----------|-------------------|------|-------------------|------------------------|--------------------|
| NoHorse             | Plc   | Margin    | Time    | 800Time | (W)       | 400 Time | (W)               |      | Fini              | sh Position and metres | gained from 800m   |
| 9 KAY NORA SHANNON  | 1     | 0.0m      | 1:59.80 | 57.94s  | (1)       | 29.47s   | (1)               |      |                   |                        | +6.4