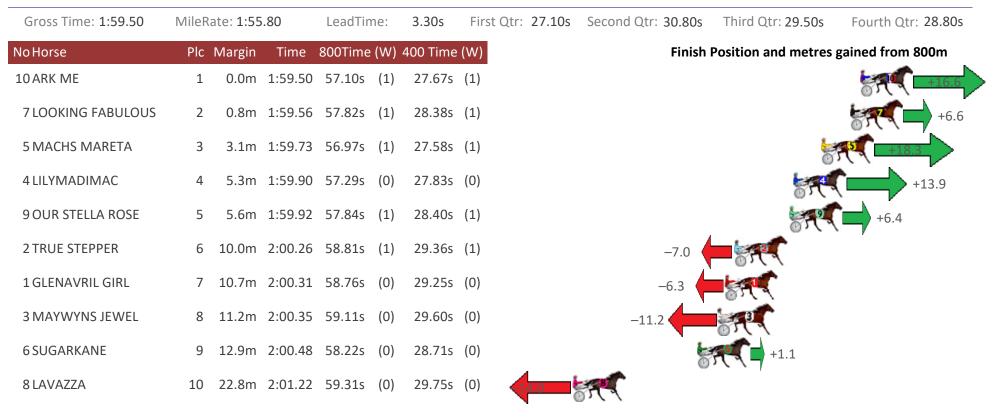

#### Albion Park Race 9 Distance 2138m

Saturday, 8 May 2021

Sectionals Powered by