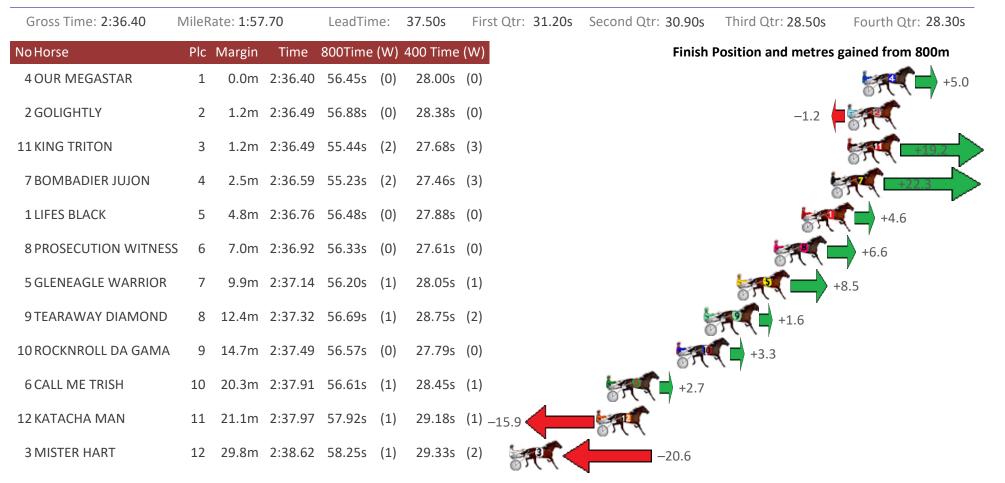

### Albion Park Race 8 Distance 1660m

Saturday, 8 May 2021

Sectionals Powered by