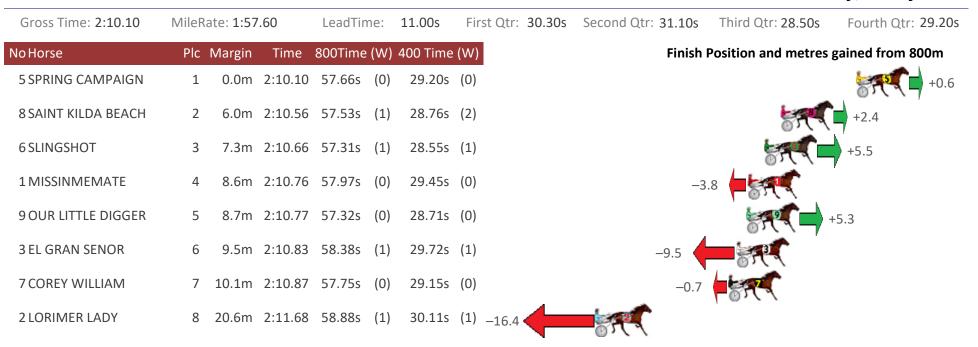

## Redcliffe Race 5 Distance 1780m

|                     |                         |                   |                |                 |                    |                     | • •                |
|---------------------|-------------------------|-------------------|----------------|-----------------|--------------------|---------------------|--------------------|
| Gross Time: 2:11.40 | MileRate: 1:58.80       | 0 LeadTime:       | 11.70s Fir     | rst Qtr: 30.60s | Second Qtr: 30.40s | Third Qtr: 29.00s   | Fourth Qtr: 29.70s |
| NoHorse             | Plc Margin <sup>-</sup> | Time 800Time (W   | ) 400 Time (W) |                 | Finish             | Position and metres | gained from 800m   |
| 5 NICKS PICK        | 1 0.0m 2:               | :11.40 58.17s (1) | 29.15s (1)     | -               |                    |                     | +7.                |
| 1 BAILEYS WITH LEGS | 2 16.9m 2:              | :12.72 59.93s (0) | 30.95s (0)     | -16.9           |                    |                     |                    |
| 6 CHARLIE CHUCKLES  | 3 21.1m 2:              | :13.04 60.06s (1) | 31.04s (1)     | -18.7           |                    |                     |                    |
| 4 BLACKJACK JIM     | 4 30.5m 2:              | :13.77 60.04s (1) | 30.73s (1)     | 579             | -18.3              |                     |                    |
| 9 JOY TO ALL        | 5 34.9m 2:              | :14.12 59.98s (1) | 30.67s (1)     | 579             | -17.5              |                     |                    |
| 3 IM ISABELLA       | 6 55.8m 2:              | :15.74 62.22s (0) | 32.62s (0)     | ST.             | -4                 | 9                   |                    |
| 8 ESSENTIAL THREE   | 7 68.1m 2:              | :16.70 62.34s (0) | 32.60s (1)     | 57.             | -4                 | 9.9                 |                    |
| 7 GO AWAY           | 8 79.4m 2:              | :17.58 63.46s (0) | 33.72s (0)     | ST.             | -6                 | 5.2                 |                    |
| 2 BUSTABALLOON      | 9 164.0m 2:             | :24.16 65.56s (0) | 36.27s (0)     | ST.             | -9                 | 4.0                 |                    |
|                     |                         |                   |                |                 | -                  |                     |                    |