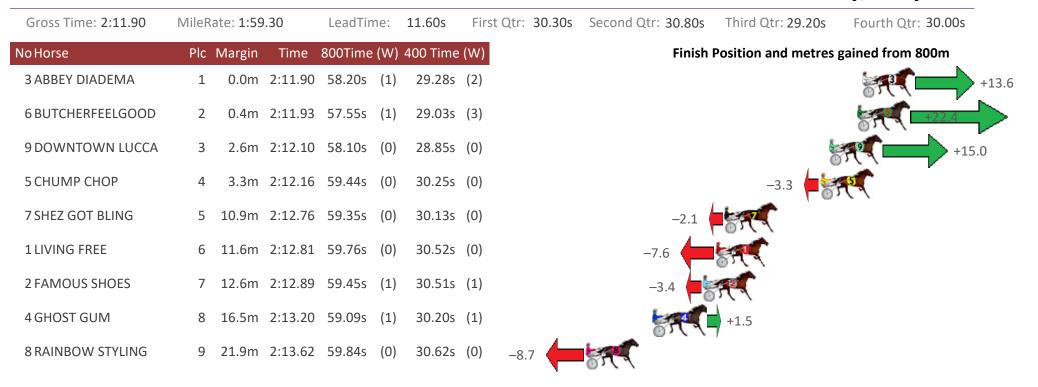

#### Redcliffe Race 3 Distance 1780m

Thursday, 6 May 2021

Sectionals Powered by