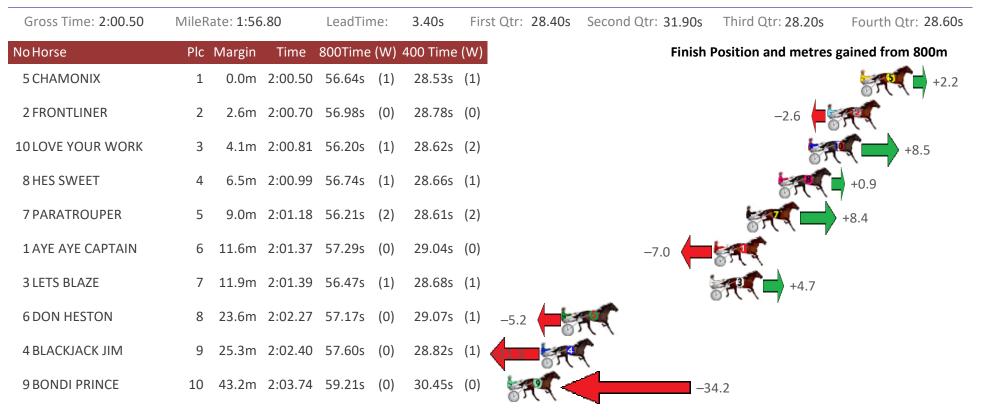

#### Albion Park Race 5 Distance 1660m

Tuesday, 20 April 2021

Sectionals Powered by