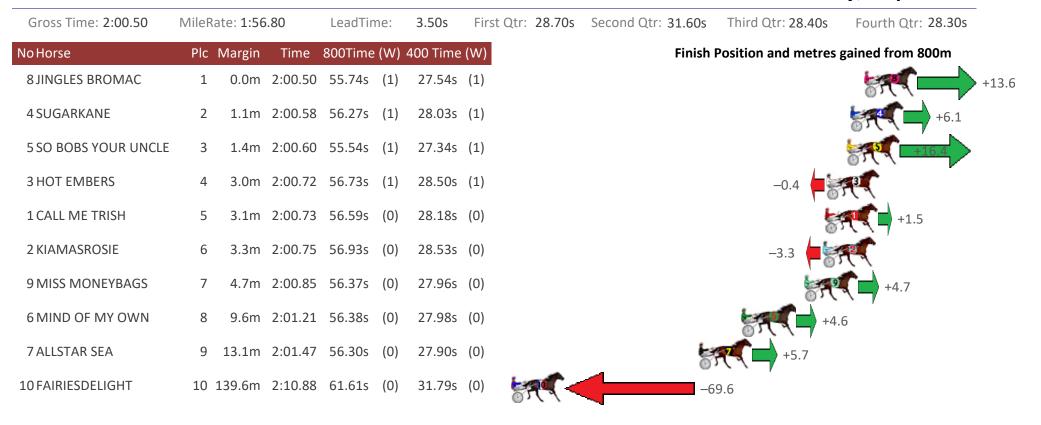

### Albion Park Race 3 Distance 2138m

### Friday, 9 April 2021

| Gross Time: 2:35.40 | MileR | ate: 1:57 | .00     | LeadTin | ne: | 38.80s   | First Qtr: 30.80s | Second Qtr: 30.20s | Third Qtr: 27.70s       | Fourth Qtr: 27.90s |
|---------------------|-------|-----------|---------|---------|-----|----------|-------------------|--------------------|-------------------------|--------------------|
| NoHorse             | Plc   | Margin    | Time    | 800Time | (W) | 400 Time | (\VV)             | Finish             | n Position and metres g | ained from 800m    |
| 4 OUR UNCLE JIM     | 1     | 0.0m      | 2:35.40 | 54.85s  | (1) | 27.90s   | (1)               |                    |                         | +10                |
| 2 GOOD AS IT GETS   | 2     | 6.9m      | 2:35.91 | 55.65s  | (1) | 27.93s   | (1)               |                    | -0.7                    |                    |
| 1 ALE ALE KAI       | 3     | 7.1m      | 2:35.92 | 56.09s  | (0) | 27.99s   | (0)               | -                  | -7.1                    |                    |
| 7 KURAHAUPO GAMBLEF | R 4   | 7.9m      | 2:35.98 | 56.01s  | (1) | 28.45s   | (0)               | -                  | 5.9                     |                    |
| 6 BOMBADIER JUJON   | 5     | 11.1m     | 2:36.21 | 55.04s  | (1) | 27.93s   | (1)               |                    | +8.1                    |                    |
| 8 HEZA BROMAC       | 6     | 14.4m     | 2:36.46 | 56.26s  | (0) | 28.11s   | (0)               | -9.6               | e <b>r</b> (            |                    |
| 5 MISTER HART       | 7     | 16.5m     | 2:36.61 | 56.09s  | (0) | 27.81s   | (1)               | -7.1               |                         |                    |
| 3 ARBIT MAJOR       | 8     | 20.1m     | 2:36.87 | 55.94s  | (1) | 28.30s   | (2) -4.9          | <b>-</b> 72        |                         |                    |