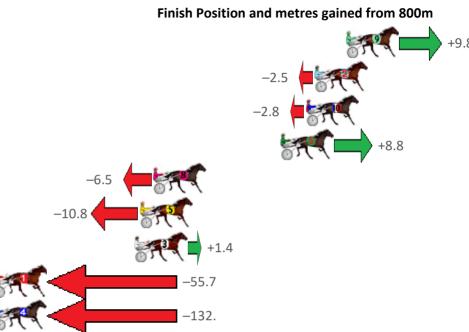

| Gross Time: 2:00.30 | MileR | ate: 1:56 | 5.60    | LeadTim   | e:    | 3.50s      | First Qtr: 28.30s | Second Qtr: 31.50s | Third Qtr: 28.40s   | Fourth Qtr: 28.60s |
|---------------------|-------|-----------|---------|-----------|-------|------------|-------------------|--------------------|---------------------|--------------------|
| No Horse            | Plc   | Margin    | Time    | 800Time ( | (W) 4 | 400 Time ( | (W)               | Finish             | Position and metres | gained from 800m   |
| 1 ALL GOOD WALLY    | 1     | 0.0m      | 2:00.30 | 56.70s    | (0)   | 28.27s     | (0)               |                    |                     | +4.2               |
| 3 ROYAL PRINCESS    | 2     | 1.8m      | 2:00.44 | 56.45s    | (1)   | 28.17s     | (2)               |                    |                     | +7.8               |
| 2 KWASII            | 3     | 1.8m      | 2:00.44 | 57.13s    | (0)   | 28.73s     | (0)               |                    | -1.8                | ST.                |
| 8 MAJOR TRALEE      | 4     | 2.1m      | 2:00.46 | 56.55s    | (0)   | 28.05s     | (0)               |                    |                     | +6.3               |
| 9 FEEL THE THRILL   | 5     | 5.4m      | 2:00.71 | 56.45s    | (0)   | 27.82s     | (0)               |                    | ST. C.              | +7.8               |
| 4 SPECIALANDIKNOWIT | 6     | 7.3m      | 2:00.85 | 56.27s    | (1)   | 28.22s     | (2)               |                    |                     | +10.3              |
| 5 BONNIES CAM       | 7     | 8.1m      | 2:00.91 | 55.99s    | (1)   | 27.94s     | (1)               |                    |                     | +14.3              |
| 6 GRETELS GIRL      | 8     | 15.2m     | 2:01.44 | 57.77s    | (1)   | 29.15s     | (1)               | -10.8              | (                   | •                  |