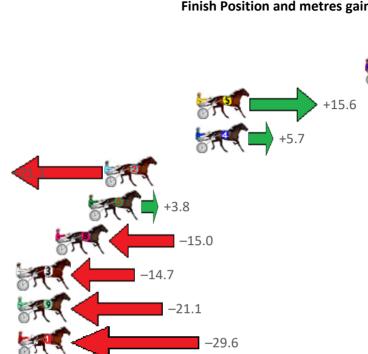

Gross Time: 1:59.50 MileRate: 1:55.80 LeadTime: 3.50s First Qtr: 27.50s Second Qtr: 30.40s Third Qtr: 28.60s Fourth Qtr: 29.50s Finish Position and metres gained from 800m No Horse Plc Margin Time 800Time (W) 400 Time (W) 2 IMA BEACH BABE 0.0m 1:59.50 58.10s 29.50s (0) (0) 8 CROWN MOJO 2 0.2m 1:59.52 57.78s 29.18s (0) (0) 2.9m 1:59.72 57.65s 5 DEVOUGED 29.05s (0) **6 SUBTLE ADVICE** 3.0m 1:59.73 56.71s 28.68s (2) 9 DONNY JONES 3.4m 1:59.76 57.42s 28.68s (1) 7 MISS MIA 4.8m 1:59.87 57.46s (0) 28.84s (0) 5.8m 1:59.95 57.26s (1) 10 COURAGEOUS LEO 28.53s (2) +11.6 **3 REGAL NIGHTSHADE** 8.4m 2:00.15 58.09s (1) 29.51s (1) **4 ROUSEY** 30.5m 2:01.86 59.98s (1) 31.49s (1) -26.1