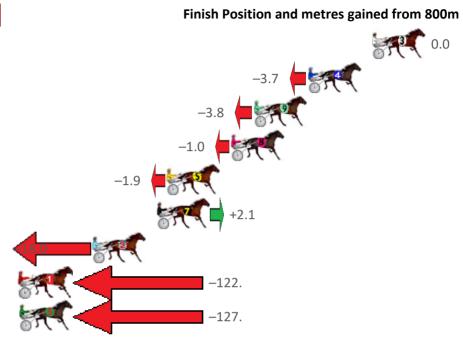

| Gross Time: 2:02.40 | MileR | ate: 1:58 | 3.60    | LeadTir | ne: | 3.50s    | First Qtr: 27.8 | Os Second Qtr | : 32.20s | Third Qtr: 28.80s   | Fourth Qtr: 30.10s |
|---------------------|-------|-----------|---------|---------|-----|----------|-----------------|---------------|----------|---------------------|--------------------|
| No Horse            | Plc   | Margin    | Time    | 800Time | (W) | 400 Time | (W)             |               | Finish   | Position and metres | gained from 800m   |
| 10 MY ULTIMATE HELL | 1     | 0.0m      | 2:02.40 | 58.58s  | (1) | 29.74s   | (1)             |               |          |                     | +4.4               |
| 8 RITCHIE BEE       | 2     | 1.1m      | 2:02.49 | 58.67s  | (0) | 29.87s   | (0)             |               |          |                     | +3.1               |
| 6 RANCHO MAN        | 3     | 4.0m      | 2:02.72 | 57.23s  | (1) | 28.93s   | (2)             |               |          | 67                  | +22.8              |
| 1 RAINBOW STYLING   | 4     | 8.9m      | 2:03.10 | 59.55s  | (0) | 30.77s   | (0)             |               | -8.9     | - ST.               |                    |
| 4 AURORA ROSE       | 5     | 9.2m      | 2:03.13 | 57.93s  | (1) | 29.71s   | (2)             |               |          |                     | +13.2              |
| 9 WHATA CHALLENGE   | 6     | 11.1m     | 2:03.28 | 59.08s  | (0) | 30.23s   | (0)             |               | -2.5     | - F.C.              |                    |
| 5 WAVEDANCER        | 7     | 12.6m     | 2:03.39 | 57.54s  | (1) | 29.13s   | (1)             |               | · ·      |                     | +18.6              |
| 3 SHESA PEARLA      | 8     | 13.9m     | 2:03.50 | 58.63s  | (1) | 29.72s   | (0)             |               | S.       | +3.7                |                    |
| 2 HIGHMORALGROUND   | 9     | 15.5m     | 2:03.62 | 59.10s  | (1) | 30.05s   | (1)             | -2.7          | - STE    |                     |                    |
| 7 NIFTY STUDLEIGH   | 10    | 19.7m     | 2:03.95 | 59.71s  | (1) | 30.69s   | (1) —11.1       |               |          |                     |                    |