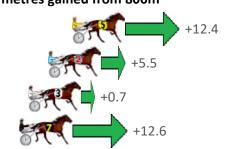

# Saturday, 20 March 2021

| Gross Time: 2:32.70  | MileRate: 1:55.00 |        | LeadTime: |         | 37.40s | First Qtr: 30.00s | Second Qtr: 30.00s | Third Qtr: 27.70s | Fourth Qtr: 27.60s  |                  |
|----------------------|-------------------|--------|-----------|---------|--------|-------------------|--------------------|-------------------|---------------------|------------------|
| No Horse             | Plc               | Margin | Time      | 800Time | (W)    | 400 Time          | (W)                | Finish            | Position and metres | gained from 800m |
| 1 LEOS BEST          | 1                 | 0.0m   | 2:32.70   | 55.30s  | (0)    | 27.60s            | (0)                |                   |                     | 0.0              |
| 7 FEELINGFORARAINBOV | V 2               | 4.7m   | 2:33.04   | 53.92s  | (1)    | 26.95s            | (2)                |                   |                     | +20.1            |
| 3 MAJORDOIT          | 3                 | 4.8m   | 2:33.05   | 54.87s  | (1)    | 27.63s            | (2)                |                   |                     | +6.2             |
| 9 SHORTYS MATE       | 4                 | 5.3m   | 2:33.08   | 55.05s  | (0)    | 27.33s            | (0)                |                   | ST. C.              | +3.7             |
| 8 OUR WALL STREET WO | L 5               | 6.0m   | 2:33.14   | 55.41s  | (0)    | 27.71s            | (0)                |                   | -1.6                |                  |
| 4 IMASPORTSSTAR      | 6                 | 7.8m   | 2:33.27   | 55.40s  | (1)    | 27.65s            | (1)                |                   | -1.4                |                  |
| 6 CLARRY             | 7                 | 8.1m   | 2:33.29   | 54.45s  | (1)    | 27.50s            | (2)                |                   |                     | +12.3            |
| 5 SIR JULIAN         | 8                 | 9.0m   | 2:33.35   | 54.85s  | (1)    | 27.45s            | (1)                |                   | <b>₩</b>            | +6.6             |
| 2 FRANCO LANDRY      | 9                 | 12.4m  | 2:33.60   | 56.00s  | (1)    | 28.26s            | (1)                | -10.2             | F.C                 |                  |