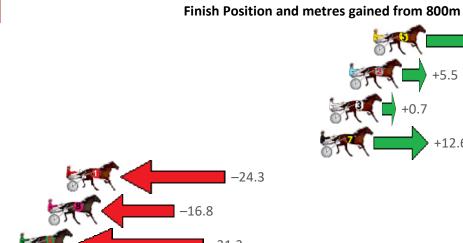

# Saturday, 20 March 2021

| Gross Time: 2:35.90  | MileRate: 1:57.40 | LeadTime: 37.5    | First Qtr: 30.60s | Second Qtr: 31.60s | Third Qtr: 27.90s     | Fourth Qtr: 28.30s |
|----------------------|-------------------|-------------------|-------------------|--------------------|-----------------------|--------------------|
| No Horse             | Plc Margin Time   | 800Time (W) 400 1 | Time (W)          | Finish P           | Position and metres g | ained from 800m    |
| 12 MISS GOLD FORTUNE | 1 0.0m 2:35.9     | 55.32s (2) 28.    | 3.26s (3)         |                    |                       | +12.6              |
| 5 ADRENALINE RUSH    | 2 13.5m 2:36.9    | ) 55.59s (2) 28.  | 3.39s (2)         | <b>*</b>           | +8.7                  | ·                  |
| 7 OURSOUTHERNSTAR    | 3 14.0m 2:36.9    | 4 55.96s (2) 28.  | 3.74s (2)         |                    | +3.4                  |                    |
| 1 KOTARE ELITE       | 4 14.1m 2:36.9    | 5 57.18s (0) 29.  | 0.29s (1)         | -14.1              | ₹                     |                    |
| 6 GETALOADATHISGIRL  | 5 14.1m 2:36.9    | 5 56.17s (0) 28.  | 3.17s (1)         | 57                 | +0.5                  |                    |
| 4 VANTORI HANOVER    | 6 18.3m 2:37.2    | 5 57.20s (1) 29.  | 0.35s (0) —14.3   |                    | /                     |                    |
| 11 BLUE IVY          | 7 19.0m 2:37.3    | 1 56.35s (1) 28.  | 3.86s (1) _       | 2.2                |                       |                    |
| 8 JIVE               | 8 22.5m 2:37.5    | 7 57.39s (0) 29.  | 0.32s (0)         |                    |                       |                    |
| 3 TOANUI SPIRIT      | 9 24.0m 2:37.6    | 3 57.30s (2) 29.  | 0.92s (2) 15.8    | P. C               |                       |                    |
| 2 ARK ME             | 10 24.7m 2:37.7   | 4 57.20s (1) 29.  | 0.59s (1)         |                    |                       |                    |
| 9 SUKI DAYO          | 11 25.0m 2:37.7   | 5 57.22s (0) 29.  | 0.14s (0)         | -14.6              |                       |                    |
| 10 LOOKING FABULOUS  | 12 26.3m 2:37.8   | 5 56.71s (0) 29.  | 0.00s (2)         |                    |                       |                    |