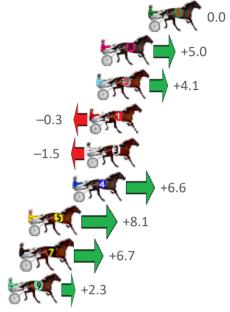

# Finish Position and metres gained from 800m +1.2 -0.2 +0.3 +3.7 -4.6 +6.2 -3.3 +4.7

Sectionals Powered by