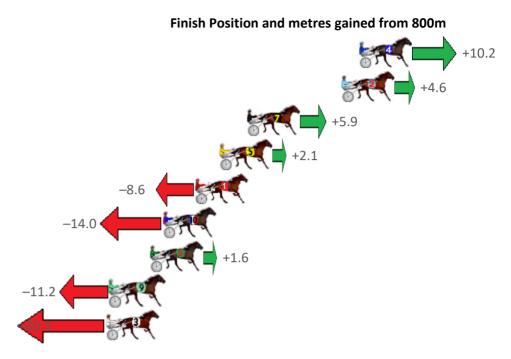

Gross Time: 1:57.30 MileRate: 1:53.80 LeadTime: 3.30s First Qtr: 28.80s Second Qtr: 30.10s Third Qtr: 27.80s Fourth Qtr: 27.30s

| No Horse             | Plc | Margin | Time    | 800Time | (W) | 400 Time ( | (W) |
|----------------------|-----|--------|---------|---------|-----|------------|-----|
| 4 FEELINGFORARAINBOW | 1   | 0.0m   | 1:57.30 | 54.40s  | (1) | 27.19s     | (2) |
| 2 SHORTYS MATE       | 2   | 1.4m   | 1:57.40 | 54.78s  | (1) | 27.06s     | (1) |
| 7 MAJORDOIT          | 3   | 8.9m   | 1:57.94 | 54.70s  | (1) | 27.18s     | (2) |
| 5 NEWPORT DREAMZ     | 4   | 11.1m  | 1:58.10 | 54.96s  | (0) | 27.37s     | (1) |
| 1 JONAH JONES        | 5   | 13.0m  | 1:58.23 | 55.69s  | (0) | 27.87s     | (0) |
| 10 BOHANNAN          | 6   | 15.6m  | 1:58.42 | 56.06s  | (1) | 28.35s     | (1) |
| 6 MONTANA CHIEF      | 7   | 16.6m  | 1:58.49 | 54.99s  | (0) | 27.42s     | (1) |
| 9 TACTICAL RESPONSE  | 8   | 19.8m  | 1:58.72 | 55.87s  | (0) | 28.05s     | (0) |
| 3 STOMPEM            | 9   | 20.1m  | 1:58.74 | 56.48s  | (0) | 28.66s     | (0) |

Sectionals Powered by

Gross Time: 1:55.60 MileRate: 1:52.10 LeadTime: 3.30s First Qtr: 26.70s Second Qtr: 29.30s Third Qtr: 27.90s Fourth Qtr: 28.40s

| No Horse           | Plc | Margin | Time    | 800Time | (W) | 400 Time (W) |
|--------------------|-----|--------|---------|---------|-----|--------------|
| 1SHANNONSTHEMAN    | 1   | 0.0m   | 1:55.60 | 56.30s  | (0) | 28.40s (0)   |
| 5 KENSINGTON BILL  | 2   | 8.5m   | 1:56.23 | 55.13s  | (1) | 27.46s (2)   |
| 3 OUR MADIBA       | 3   | 9.3m   | 1:56.29 | 56.21s  | (1) | 28.21s (2)   |
| 4 GODDESS JUJON    | 4   | 12.7m  | 1:56.55 | 56.47s  | (0) | 28.29s (0)   |
| 7THEARTOFINFUSION  | 5   | 13.8m  | 1:56.63 | 56.23s  | (0) | 28.02s (0)   |
| 9 OHOKA JIMMY      | 6   | 17.8m  | 1:56.93 | 56.15s  | (1) | 28.43s (2)   |
| 6 FRANCO HAMPTON   | 7   | 19.9m  | 1:57.08 | 57.40s  | (1) | 29.21s (1)   |
| 2 ONE OFF          | 8   | 20.1m  | 1:57.10 | 56.63s  | (1) | 28.59s (1)   |
| 8 COURAGEOUS SAINT | 9   | 24.5m  | 1:57.43 | 57.65s  | (0) | 29.48s (0)   |