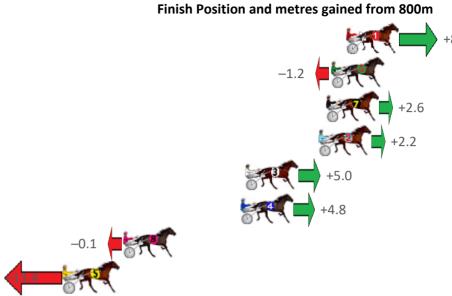

# Saturday, 13 March 2021

| Gross Time: 2:35.10 | MileR | ate: 1:56 | 5.80    | LeadTin | ne: | 38.90s   | First Q | tr: 30.50s | Second Qtr: 30 | ).00s       | Third Qtr: 27.90s  | Fourth Qtr: 27.80s |
|---------------------|-------|-----------|---------|---------|-----|----------|---------|------------|----------------|-------------|--------------------|--------------------|
| No Horse            | Plc   | Margin    | Time    | 800Time | (W) | 400 Time | (W)     |            | F              | inish P     | osition and metres | gained from 800m   |
| 7 CLINTAL DO        | 1     | 0.0m      | 2:35.10 | 54.44s  | (1) | 27.11s   | (2)     |            |                |             |                    | +18.2              |
| 6 LILAC FLASH       | 2     | 2.3m      | 2:35.27 | 54.92s  | (1) | 27.57s   | (2)     |            |                |             | ŧ                  | +11.3              |
| 4 HANDSOME HERO     | 3     | 6.2m      | 2:35.55 | 55.81s  | (1) | 28.06s   | (1)     |            |                |             | -1.6               | •                  |
| 2 LEOS BEST         | 4     | 7.6m      | 2:35.66 | 55.60s  | (1) | 27.73s   | (1)     |            |                |             | ST.                | +1.4               |
| 1 SIR JULIAN        | 5     | 8.7m      | 2:35.74 | 56.30s  | (0) | 28.40s   | (0)     |            | -              | -8.7        | - ST.              |                    |
| 5 ARTHUR LOWE       | 6     | 10.0m     | 2:35.83 | 55.74s  | (0) | 27.81s   | (0)     |            |                | -0.6        | - 870              |                    |
| 8 HEEZ PERFECT      | 7     | 42.3m     | 2:38.19 | 58.30s  | (0) | 30.34s   | (0)     | TO THE     |                | <b>–</b> 37 | .5                 |                    |