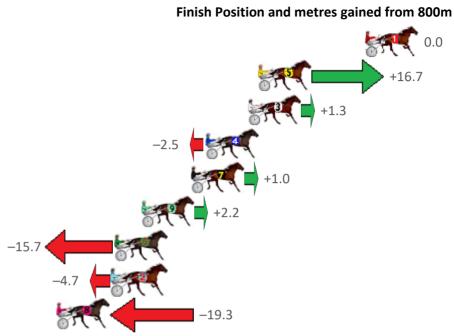

| No Horse            | Plc | Margin | Time    | 800Time | (W) | 400 Time | (W) |
|---------------------|-----|--------|---------|---------|-----|----------|-----|
| 2 IDEAL WORLD       | 1   | 0.0m   | 2:32.70 | 54.90s  | (0) | 27.30s   | (0) |
| 1 LARRY LINCOLN     | 2   | 1.7m   | 2:32.82 | 54.67s  | (0) | 27.09s   | (0) |
| 8 CHEVRONS REWARD   | 2   | 1.7m   | 2:32.82 | 54.13s  | (1) | 27.05s   | (2) |
| 3 TENNYSON BROMAC   | 4   | 5.0m   | 2:33.06 | 54.52s  | (0) | 27.03s   | (0) |
| 5 NORTHVIEW HUSTLER | 5   | 7.1m   | 2:33.21 | 54.80s  | (1) | 27.23s   | (1) |
| 7 ROCK WITH SAM     | 6   | 8.3m   | 2:33.30 | 55.18s  | (1) | 27.65s   | (1) |
| 6 MAJOR CAM         | 7   | 10.1m  | 2:33.43 | 54.52s  | (0) | 27.08s   | (0) |
| 4 KID MONTANA       | 8   | 10.5m  | 2:33.45 | 54.40s  | (1) | 27.13s   | (1) |

Sectionals Powered by

Gross Time: 1:58.20 MileRate: 1:54.60 LeadTime: 3.50s First Qtr: 28.20s Second Qtr: 29.50s Third Qtr: 29.00s Fourth Qtr: 28.00s

| No Horse           | Plc | Margin | Time    | 800Time | (W) | 400 Time (W) |
|--------------------|-----|--------|---------|---------|-----|--------------|
| 6 ROYAL AURORA     | 1   | 0.0m   | 1:58.20 | 57.00s  | (0) | 28.00s (0)   |
| 8 ROCKITA          | 2   | 3.8m   | 1:58.48 | 56.65s  | (0) | 27.54s (0)   |
| 2 LITTLE BOLT      | 3   | 4.1m   | 1:58.50 | 56.71s  | (1) | 27.84s (1)   |
| 1 POWER SURGE      | 4   | 4.7m   | 1:58.55 | 57.02s  | (0) | 27.97s (0)   |
| 3 FEEL THE REIGN   | 5   | 4.9m   | 1:58.56 | 57.11s  | (1) | 28.26s (1)   |
| 4 JUST JOSHIN      | 6   | 6.0m   | 1:58.64 | 56.53s  | (1) | 27.65s (1)   |
| 5 BRITNEY JANE     | 7   | 9.5m   | 1:58.90 | 56.43s  | (0) | 27.19s (0)   |
| 7 CHERRYS THE BEST | 8   | 10.1m  | 1:58.94 | 56.53s  | (1) | 27.58s (1)   |
| 9TUAPEKA LIGHT     | 9   | 11.1m  | 1:59.02 | 56.84s  | (0) | 27.69s (0)   |