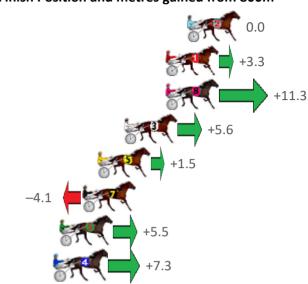

# Finish Position and metres gained from 800m

Sectionals
Powered by

Gross Time: 1:58.70 MileRate: 1:55.10 LeadTime: 3.30s First Qtr: 27.20s Second Qtr: 29.70s Third Qtr: 28.80s Fourth Qtr: 29.70s

| No Horse           | Plc  | Margin    | Time    | 200Time   | (\\/)   | 400 Time ( | (\\/)   |
|--------------------|------|-----------|---------|-----------|---------|------------|---------|
| 110110130          | 1 10 | iviaigiii | THITC   | 000111110 | ( • • ) | 400 mmc    | ( • • ) |
| 4 ONYA DOUG        | 1    | 0.0m      | 1:58.70 | 57.38s    | (0)     | 28.62s     | (0)     |
| 10 CHIASSO         | 2    | 0.8m      | 1:58.76 | 56.94s    | (1)     | 28.68s     | (2)     |
| 9 VIENNA BOY       | 3    | 2.4m      | 1:58.89 | 58.03s    | (0)     | 29.18s     | (0)     |
| 2 HIGH ON MONTANA  | 4    | 4.6m      | 1:59.06 | 57.57s    | (1)     | 29.27s     | (2)     |
| 8 VANTORI HANOVER  | 5    | 7.7m      | 1:59.30 | 58.73s    | (0)     | 29.90s     | (0)     |
| 3 CAMROLLER        | 6    | 8.8m      | 1:59.38 | 58.22s    | (1)     | 29.58s     | (1)     |
| 5 PLATINUM PROMISE | 7    | 9.2m      | 1:59.42 | 58.59s    | (1)     | 29.92s     | (1)     |
| 1 KOTARE ELITE     | 8    | 10.2m     | 1:59.49 | 59.24s    | (0)     | 30.45s     | (0)     |
| 6 SQUARE DEALER    | 9    | 11.9m     | 1:59.63 | 59.26s    | (1)     | 30.43s     | (1)     |

Sectionals Powered by

Gross Time: 1:59.30 MileRate: 1:55.70 LeadTime: 3.30s First Qtr: 27.60s Second Qtr: 30.60s Third Qtr: 28.30s Fourth Qtr: 29.50s

| No Horse            | Plc | Margin | Time    | 800Time | (W) | 400 Time | (W) |
|---------------------|-----|--------|---------|---------|-----|----------|-----|
| 7 ICE PICK ANGIE    | 1   | 0.0m   | 1:59.30 | 57.71s  | (1) | 29.50s   | (0) |
| 6 MISS GOLD FORTUNE | 2   | 0.2m   | 1:59.32 | 57.81s  | (0) | 29.15s   | (0) |
| 1TOANUI SPIRIT      | 3   | 4.3m   | 1:59.63 | 57.78s  | (0) | 29.05s   | (0) |
| 3 ADRENALINE RUSH   | 4   | 6.9m   | 1:59.83 | 57.53s  | (1) | 29.24s   | (1) |
| 5 LOOKING FABULOUS  | 5   | 7.2m   | 1:59.86 | 58.13s  | (2) | 29.66s   | (2) |
| 4 SUKI DAYO         | 6   | 8.4m   | 1:59.95 | 57.35s  | (0) | 28.84s   | (1) |
| 8 MACHS MARETA      | 7   | 8.9m   | 1:59.99 | 58.04s  | (1) | 29.71s   | (1) |
| 2 RUNFORTHEROSES    | 8   | 10.0m  | 2:00.07 | 57.87s  | (0) | 29.16s   | (0) |
| 9 OURSOUTHERNSTAR   | 9   | 10.9m  | 2:00.14 | 57.46s  | (2) | 29.58s   | (2) |