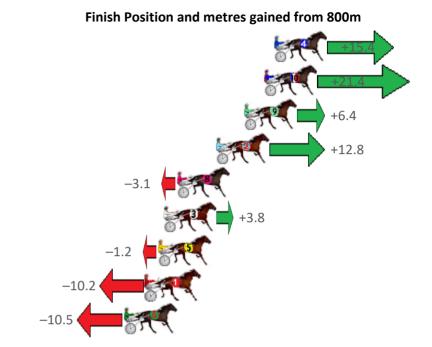

Gross Time: 1:57.30 MileRate: 1:53.80 LeadTime: 3.30s First Qtr: 28.80s Second Qtr: 30.10s Third Qtr: 27.80s Fourth Qtr: 27.30s

| No Horse             | Plc | Margin | Time    | 800Time | (W) | 400 Time ( | (W) |
|----------------------|-----|--------|---------|---------|-----|------------|-----|
| 4 FEELINGFORARAINBOW | 1   | 0.0m   | 1:57.30 | 54.40s  | (1) | 27.19s     | (2) |
| 2 SHORTYS MATE       | 2   | 1.4m   | 1:57.40 | 54.78s  | (1) | 27.06s     | (1) |
| 7 MAJORDOIT          | 3   | 8.9m   | 1:57.94 | 54.70s  | (1) | 27.18s     | (2) |
| 5 NEWPORT DREAMZ     | 4   | 11.1m  | 1:58.10 | 54.96s  | (0) | 27.37s     | (1) |
| 1 JONAH JONES        | 5   | 13.0m  | 1:58.23 | 55.69s  | (0) | 27.87s     | (0) |
| 10 BOHANNAN          | 6   | 15.6m  | 1:58.42 | 56.06s  | (1) | 28.35s     | (1) |
| 6 MONTANA CHIEF      | 7   | 16.6m  | 1:58.49 | 54.99s  | (0) | 27.42s     | (1) |
| 9 TACTICAL RESPONSE  | 8   | 19.8m  | 1:58.72 | 55.87s  | (0) | 28.05s     | (0) |
| 3 STOMPEM            | 9   | 20.1m  | 1:58.74 | 56.48s  | (0) | 28.66s     | (0) |