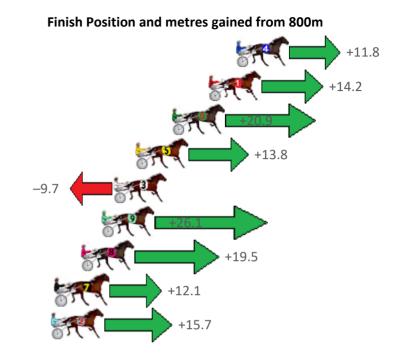

# Saturday, 13 March 2021

| No Horse            | Plc Margin       | Time | 800Time (W) | 400 Time | (W)               | Finish F           | Position and metres g | gained from 800m   |  |
|---------------------|------------------|------|-------------|----------|-------------------|--------------------|-----------------------|--------------------|--|
| Gross Time: 2:32.70 | MileRate: 1:55.0 | 00   | LeadTime:   | 37.60s   | First Qtr: 30.40s | Second Qtr: 29.80s | Third Qtr: 27.60s     | Fourth Qtr: 27.30s |  |

| No Horse            | Plc | Margin | Time    | 800Time | (W) | 400 Time | (W) |
|---------------------|-----|--------|---------|---------|-----|----------|-----|
| 2 IDEAL WORLD       | 1   | 0.0m   | 2:32.70 | 54.90s  | (0) | 27.30s   | (0) |
| 1 LARRY LINCOLN     | 2   | 1.7m   | 2:32.82 | 54.67s  | (0) | 27.09s   | (0) |
| 8 CHEVRONS REWARD   | 2   | 1.7m   | 2:32.82 | 54.13s  | (1) | 27.05s   | (2) |
| 3 TENNYSON BROMAC   | 4   | 5.0m   | 2:33.06 | 54.52s  | (0) | 27.03s   | (0) |
| 5 NORTHVIEW HUSTLER | 5   | 7.1m   | 2:33.21 | 54.80s  | (1) | 27.23s   | (1) |
| 7 ROCK WITH SAM     | 6   | 8.3m   | 2:33.30 | 55.18s  | (1) | 27.65s   | (1) |
| 6 MAJOR CAM         | 7   | 10.1m  | 2:33.43 | 54.52s  | (0) | 27.08s   | (0) |
| 4 KID MONTANA       | 8   | 10.5m  | 2:33.45 | 54.40s  | (1) | 27.13s   | (1) |