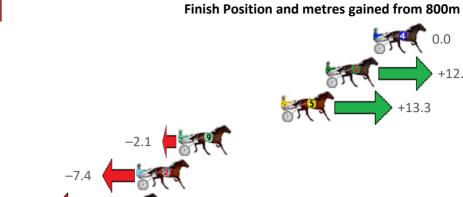

### No Horse Plc Margin Time 800Time (W) 400 Time (W) **4 AFTER DARN** 0.0m 2:32.60 60.10s (0) 29.70s (0) **5 THREE MACHS** 2 19.7m 2:34.13 60.63s 30.36s (2) (1) 1 CHILI ROCKS 23.5m 2:34.43 60.85s 30.27s (0) 3 WEDDING NIGHT 4 24.2m 2:34.48 61.58s 30.98s (0) 2 STUDLEIGHS ONLY 25.3m 2:34.57 61.33s 30.76s (0) 9 ESSENTIAL THREE 38.7m 2:35.61 62.36s (1) 31.77s (1) 7 COCONUT CUTIE 7 48.3m 2:36.36 62.47s (1) 32.03s (1) **6 MELTON QUALITY** 8 69.2m 2:37.99 63.90s 32.71s (0)

9 139.3m 2:43.44 70.19s

### Finish Position and metres gained from 800m

**8 DREAMOUTS NIECE** 

Sectionals Powered by

37.80s (1)