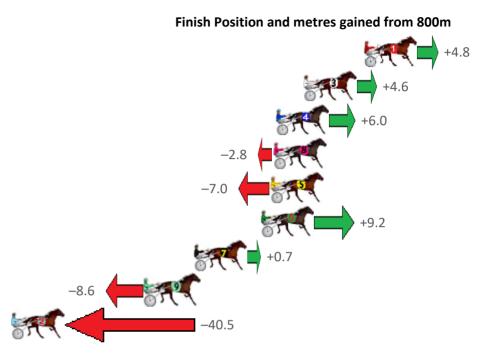

## Thursday, 11 March 2021

| Gross Time: 2:10.80  | MileRate: 1:58.30 | LeadTime: 11.10s     | First Qtr: 29.70s | Second Qtr: 30.40s | Third Qtr: 29.20s                     | Fourth Qtr: 30.40s |
|----------------------|-------------------|----------------------|-------------------|--------------------|---------------------------------------|--------------------|
| No Horse             | Plc Margin Time   | 800Time (W) 400 Time | e (W)             | Finish I           | Position and metres                   | gained from 800m   |
| 9 OUR LITTLE DIGGER  | 1 0.0m 2:10.80    | 0 58.59s (0) 29.63s  | (2)               |                    |                                       | +13.6              |
| 7 ELMS CREEK         | 2 2.7m 2:11.0     | 1 59.46s (0) 30.29s  | (0)               |                    | Ł                                     | +1.9               |
| 4 BET IM SPECIAL     | 3 3.0m 2:11.04    | 4 59.47s (1) 30.08s  | (1)               |                    | <b>E</b>                              | +1.8               |
| 6 GOTTA MOMENT       | 4 6.3m 2:11.30    | 0 60.02s (1) 30.66s  | (1)               |                    | -5.7                                  |                    |
| 3 OLIVER WINKLE      | 5 6.8m 2:11.3     | 4 59.10s (1) 30.10s  | (3)               |                    | 10 m                                  | +6.8               |
| 8 WITH AUTHORITY     | 6 7.6m 2:11.40    | 0 59.48s (0) 30.31s  | (0)               |                    |                                       | +1.6               |
| 5 SAINT KILDA BEACH  | 7 8.4m 2:11.4     | 7 58.90s (1) 30.02s  | (0)               |                    | 1 1 1 1 1 1 1 1 1 1 1 1 1 1 1 1 1 1 1 | +9.4               |
| 2 SPRINGFIELD SPIRIT | 8 9.4m 2:11.5     | 5 59.61s (1) 30.67s  | (2)               | -0.2               |                                       | •                  |

1 KETUT

9 13.5m 2:11.87 60.60s (0) 31.42s (0)

Sectionals Powered by