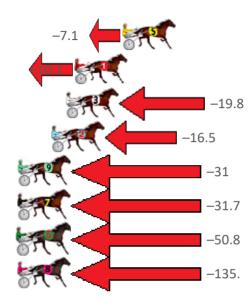

**9TRUMP EM BABE** 

9 82.0m 2:17.02 62.10s (1) 32.65s (1)

Sectionals Powered by

| Gross Time: 2:13.90 | MileRate: 2:01.10 | LeadTime:    | 11.80s Firs  | t Qtr: 32.30s | Second Qtr: 31.70s | Third Qtr: 28.70s             | Fourth Qtr: 29.40s |
|---------------------|-------------------|--------------|--------------|---------------|--------------------|-------------------------------|--------------------|
| No Horse            | Plc Margin Time   | 800Time (W)  | 400 Time (W) |               | Finish             | Position and metres $\varrho$ | gained from 800m   |
| 7 KAY NORA SHANNON  | 1 0.0m 2:13.9     | 0 57.80s (0) | 29.06s (0)   |               |                    |                               | +4.2               |
| 1 IMA BIRUBI BOY    | 2 1.4m 2:14.0     | 1 58.20s (0) | 29.50s (0)   |               |                    | -1.4                          | SACT.              |
| 9 SWEET SANGRIA     | 3 4.0m 2:14.2     | 1 58.35s (1) | 29.46s (1)   |               |                    | -3.4                          |                    |
| 8 MISS CATALINA     | 4 6.9m 2:14.4     | 3 57.99s (0) | 29.23s (0)   |               |                    |                               | +1.5               |
| 5 HESLUVABLE        | 5 8.4m 2:14.5     | 5 57.78s (0) | 29.01s (0)   |               |                    | +                             | 4.4                |
| 2 WHATELEY          | 6 9.3m 2:14.6     | 2 58.06s (1) | 29.17s (1)   |               |                    | +0.5                          | ;                  |
| 6 ONYAJANS          | 7 13.6m 2:14.9    | 5 57.62s (1) | 29.09s (1)   |               | <b>*</b>           | +6.6                          |                    |
| 4 AURORA ROSE       | 8 14.5m 2:15.0    | 2 58.77s (1) | 29.90s (1)   | 4             | -9.3               | •                             |                    |
| 3 LITTLE ARROWS     | 9 22.7m 2:15.6    | 5 58.61s (1) | 29.57s (2)   | -7.1          | A.C.               |                               |                    |

Sectionals
Powered by