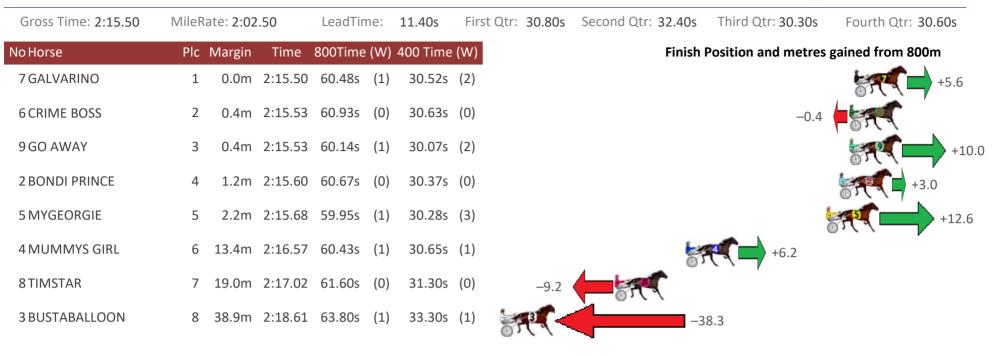

### Redcliffe Race 6 Distance 1780m

**RACING** QUEENSLAND Wednesday, 10 March 2021

| Gross Time: 2:15.90 | MileRate | 2:02.90      | LeadTime   | : 11.40s    | First Qtr: 31.20s | Second Qtr: 32.70s | Third Qtr: 29.80s   | Fourth Qtr: 30.80s |
|---------------------|----------|--------------|------------|-------------|-------------------|--------------------|---------------------|--------------------|
| No Horse            | Plc Ma   | rgin Time    | 800Time (\ | V) 400 Time | e (W)             | Finish             | Position and metres | gained from 800m   |
| 1 MILWAUKEE SUNRISE | 1 0      | 0.0m 2:15.90 | 60.27s (   | 0) 30.46s   | (0)               |                    |                     | +4.4               |
| 3 MELTON LUCKY      | 2 0      | ).1m 2:15.91 | 60.61s (   | D) 30.81s   | (0)               |                    | -0.1                |                    |
| 5 WEASEL            | 3 C      | ).2m 2:15.92 | 59.24s (   | 1) 30.00s   | (2)               |                    |                     | +18.0              |
| 7 FAMOUS SHOES      | 4 2      | .0m 2:16.06  | 60.01s (   | 1) 30.94s   | (2)               |                    |                     | +7.8               |
| 6 MAYWYNS HONEY     | 5 4      | .7m 2:16.28  | 59.21s (   | 1) 30.00s   | (2)               |                    | 1 Alexandre         | +18.5              |
| 9 ALLY PINK         | 6 5      | .4m 2:16.34  | 59.95s (   | 1) 30.33s   | (1)               |                    | Stor.               | +8.6               |
| 4 WRITEABOUTCHELSEA | 77       | '.7m 2:16.52 | 61.10s (   | 1) 31.36s   | (1)               | -6                 | .7                  | r                  |
| 2 MANY DELIGHTS     | 8 10     | ).7m 2:16.76 | 61.00s (   | 1) 31.05s   | (1)               | -5.3               |                     |                    |
| 8 MODERN THOUGHT    | 9 13     | .7m 2:17.00  | 60.97s (   | 0) 30.99s   | (0)               | -4.9               | e (                 |                    |