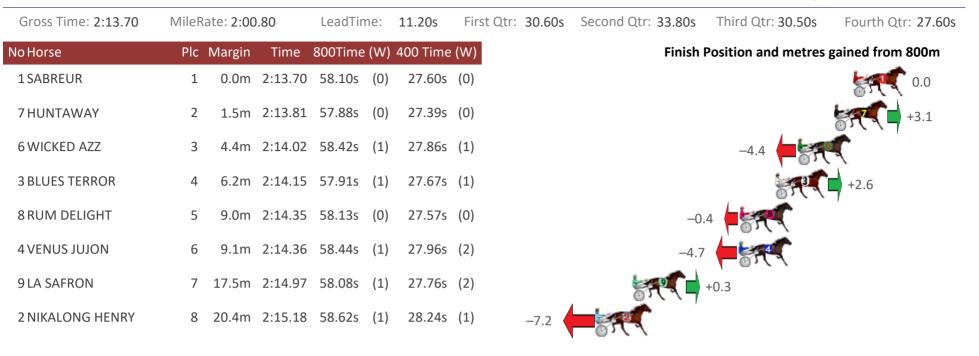

# Redcliffe Race 3 Distance 1780m

Wednesday, 10 March 2021

| Gross Time: 2:11.10 | MileRate: 1:58.50 | LeadTime: 11.30s     | First Qtr: 30.10s Second Qtr: 30.70s Third Qtr: 29.30s Fourth Qtr: 29.70s |
|---------------------|-------------------|----------------------|---------------------------------------------------------------------------|
| No Horse            | Plc Margin Time   | 800Time (W) 400 Time | ne (W) Finish Position and metres gained from 800m                        |
| 1 FEEL THE THRILL   | 1 0.0m 2:11.1     | 0 59.00s (0) 29.70s  | is (0)                                                                    |
| 5 JOVIAL JULIE      | 2 2.1m 2:11.2     | 6 58.41s (1) 29.18s  | s (2) +8.1                                                                |
| 7 LA PISTOLA        | 3 2.1m 2:11.2     | 6 58.83s (0) 29.54s  | s (0)                                                                     |
| 9 SWEET LOMBO       | 4 3.1m 2:11.3     | 4 58.36s (2) 29.60s  | s (2) +8.7                                                                |
| 8 LIFEINHEAVEN      | 5 10.3m 2:11.9    | 0 59.10s (0) 29.80s  | -1.3 -1.3                                                                 |
| 6 TYPHOON TORQUE    | 6 18.2m 2:12.5    | 2 59.35s (0) 30.01s  | s (0) -4.8                                                                |
| 4 COBBLER LANE      | 7 22.7m 2:12.8    | 7 60.62s (1) 31.15s  | s (1)                                                                     |