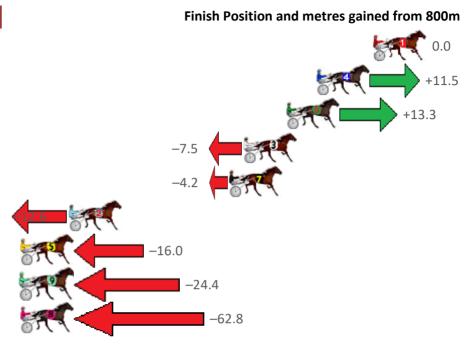

Fourth Qtr: 30.70s

| Gross Time: 2:46.30 | Milel | .00    | LeadTir | LeadTime: 4 |     | First Qtı | : 31.309 | Second Qtr: 31. | 00s     | Third Qtr: 29.50s |                    |
|---------------------|-------|--------|---------|-------------|-----|-----------|----------|-----------------|---------|-------------------|--------------------|
| No Horse            | Plc   | Margin | Time    | 800Time     | (W) | 400 Time  | (W)      |                 | Fi      | nish Po           | osition and metres |
| 7THE REAPER         | 1     | 0.0m   | 2:46.30 | 60.05s      | (1) | 30.70s    | (1)      |                 |         |                   |                    |
| 8 JANSSON           | 2     | 0.4m   | 2:46.33 | 59.77s      | (1) | 30.18s    | (1)      |                 |         |                   |                    |
| 61 ASKED NICELY     | 3     | 6.6m   | 2:46.83 | 58.97s      | (0) | 29.78s    | (1)      |                 |         |                   |                    |
| 3 NORAHS FLING      | 4     | 9.0m   | 2:47.02 | 60.08s      | (1) | 30.33s    | (1)      |                 |         |                   | +1                 |
| 5 MAJESTIC TIME     | 5     | 11.5m  | 2:47.22 | 61.06s      | (0) | 31.32s    | (0)      |                 | -11.5   |                   | F.º                |
| 2 DAY TOURER        | 6     | 18.8m  | 2:47.81 | 61.22s      | (0) | 31.31s    | (0)      | -13.6           | \$7.5°C |                   |                    |
| 9 SHEGOTSASS        | 7     | 21.7m  | 2:48.04 | 60.58s      | (0) | 31.00s    | (0)      | -5.1            | - F. C. |                   |                    |
| 1 KAPAI             | 8     | 91.6m  | 2:53.66 | 63.31s      | (0) | 32.73s    | (0)      |                 |         | -41               | .6                 |
| 4 ILLAWONG BUZZ     | 9     | 106.1m | 2:54.82 | 63.65s      | (0) | 32.69s    | (0)      | -               |         | <b>-</b> 46.      | .1                 |