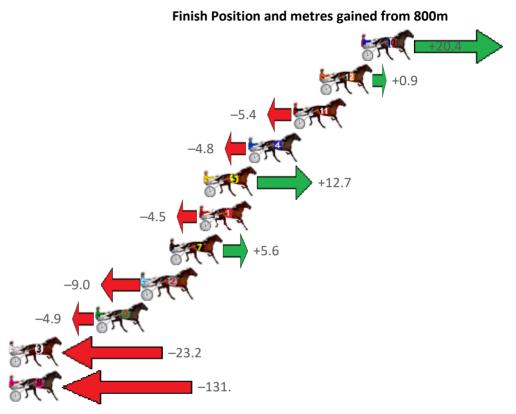

| Gross Time: 1:58.80  | MileR | ate: 1:55 | 5.20    | LeadTir | ne: | 3.50s    | First Q | tr: 28.20s | Second Qtr: 29 | 9.60s   | Third Qtr: 28.60s  | Fourth Qtr: 28.90s |
|----------------------|-------|-----------|---------|---------|-----|----------|---------|------------|----------------|---------|--------------------|--------------------|
| No Horse             | Plc   | Margin    | Time    | 800Time | (W) | 400 Time | (W)     |            | F              | inish P | osition and metres | gained from 800m   |
| 3 CHAINLINC          | 1     | 0.0m      | 1:58.80 | 56.91s  | (1) | 28.86s   | (2)     |            |                |         |                    | +8.2               |
| 2 COPPICE            | 2     | 1.8m      | 1:58.94 | 57.63s  | (0) | 29.03s   | (0)     |            |                |         | -1.8               |                    |
| 1 FIRE ME UP         | 3     | 3.9m      | 1:59.10 | 57.46s  | (0) | 28.84s   | (0)     |            |                |         |                    | +0.5               |
| 10 GRETELS GIRL      | 4     | 7.8m      | 1:59.39 | 56.80s  | (1) | 28.90s   | (2)     |            |                |         |                    | +9.8               |
| 5 LANCELOT BROMAC    | 5     | 8.5m      | 1:59.44 | 57.84s  | (1) | 29.17s   | (1)     |            |                | -4.7    |                    | ,                  |
| 7 FLAME LADY         | 6     | 9.2m      | 1:59.50 | 56.56s  | (1) | 28.66s   | (2)     |            |                |         |                    | +13.2              |
| 8 ROGER THAT         | 7     | 9.8m      | 1:59.54 | 57.54s  | (0) | 28.91s   | (0)     |            |                | -0.6    |                    | •                  |
| 4 WOODLANDS WONDER   | R 8   | 10.8m     | 1:59.62 | 57.30s  | (0) | 28.64s   | (0)     |            |                |         | +2.8               |                    |
| 6 SIR SEMPER FIDELIS | 9     | 35.0m     | 2:01.45 | 57.74s  | (1) | 29.37s   | (0)     | 370        |                |         |                    |                    |
| 9 PURPLE SHADES      | 10    | 38.4m     | 2:01.71 | 59.33s  | (1) | 30.93s   | (1)     | FOR C      | 4—             | -25.6   |                    |                    |