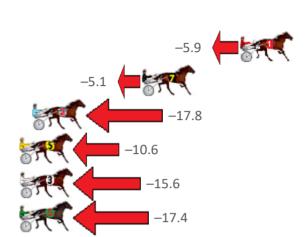

## Tuesday, 9 March 2021

| Gross Time: 2:34.60 | MileR | ate: 1:56 | 5.30    | LeadTir | ne: | 36.90s   | First C | tr: 31.20s | Second Qtr: 30.0 | 00s        | Third Qtr: 28.50s | Fourth Qtr: 28  | .00s  |
|---------------------|-------|-----------|---------|---------|-----|----------|---------|------------|------------------|------------|-------------------|-----------------|-------|
| No Horse            | Plc   | Margin    | Time    | 800Time | (W) | 400 Time | (W)     |            | Fin              | nish Po    | sition and metres | gained from 800 | m     |
| 8 SIR JULIAN        | 1     | 0.0m      | 2:34.60 | 55.88s  | (0) | 27.10s   | (0)     |            |                  |            |                   |                 | +8.8  |
| 4 JONAH JONES       | 2     | 0.4m      | 2:34.63 | 55.19s  | (2) | 27.65s   | (1)     |            |                  |            |                   |                 | 8.6   |
| 10 LEOS BEST        | 3     | 1.6m      | 2:34.72 | 55.63s  | (2) | 28.11s   | (1)     |            |                  |            |                   |                 | +12.4 |
| 1 JAY TEE TYRON     | 4     | 6.5m      | 2:35.08 | 56.63s  | (0) | 27.88s   | (0)     |            |                  |            | -1.9              | r               |       |
| 2 DOUBLE OR NOTHING | 5     | 10.4m     | 2:35.37 | 57.23s  | (0) | 28.56s   | (0)     |            | -10.4            |            | STEET.            |                 |       |
| 3 WHISKEY BLAZE     | 6     | 10.5m     | 2:35.37 | 56.42s  | (1) | 27.80s   | (2)     |            |                  | •          | +1.1              |                 |       |
| 7 SPARKLING CULLECT | 7     | 11.4m     | 2:35.44 | 56.77s  | (1) | 27.81s   | (1)     |            | -3.8             | 3 <b>=</b> | THE TOTAL STREET  |                 |       |
| 5 THATS HOW WEROLL  | 8     | 13.4m     | 2:35.59 | 56.49s  | (0) | 27.69s   | (2)     |            |                  | ST.        | +0.2              |                 |       |
| 6 KINGOFTHESTARS    | 9     | 30.0m     | 2:36.81 | 58.40s  | (1) | 29.38s   | (1)     | STORY CO   |                  | -27.0      | - 1               |                 |       |