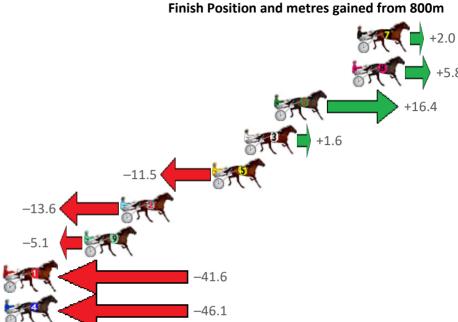

Fourth Qtr: 30.70s

| Gross Time: 2:46.30 | Milel | .00    | LeadTir | LeadTime: 4 |     | First Qtı | : 31.309 | Second Qtr: 31. | 00s     | Third Qtr: 29.50s |                    |
|---------------------|-------|--------|---------|-------------|-----|-----------|----------|-----------------|---------|-------------------|--------------------|
| No Horse            | Plc   | Margin | Time    | 800Time     | (W) | 400 Time  | (W)      |                 | Fi      | nish Po           | osition and metres |
| 7THE REAPER         | 1     | 0.0m   | 2:46.30 | 60.05s      | (1) | 30.70s    | (1)      |                 |         |                   |                    |
| 8 JANSSON           | 2     | 0.4m   | 2:46.33 | 59.77s      | (1) | 30.18s    | (1)      |                 |         |                   |                    |
| 61 ASKED NICELY     | 3     | 6.6m   | 2:46.83 | 58.97s      | (0) | 29.78s    | (1)      |                 |         |                   |                    |
| 3 NORAHS FLING      | 4     | 9.0m   | 2:47.02 | 60.08s      | (1) | 30.33s    | (1)      |                 |         |                   | +1                 |
| 5 MAJESTIC TIME     | 5     | 11.5m  | 2:47.22 | 61.06s      | (0) | 31.32s    | (0)      |                 | -11.5   |                   | F.º                |
| 2 DAY TOURER        | 6     | 18.8m  | 2:47.81 | 61.22s      | (0) | 31.31s    | (0)      | -13.6           | \$7.5°C |                   |                    |
| 9 SHEGOTSASS        | 7     | 21.7m  | 2:48.04 | 60.58s      | (0) | 31.00s    | (0)      | -5.1            | - F. C. |                   |                    |
| 1 KAPAI             | 8     | 91.6m  | 2:53.66 | 63.31s      | (0) | 32.73s    | (0)      |                 |         | -41               | .6                 |
| 4 ILLAWONG BUZZ     | 9     | 106.1m | 2:54.82 | 63.65s      | (0) | 32.69s    | (0)      | -               |         | <b>-</b> 46.      | .1                 |