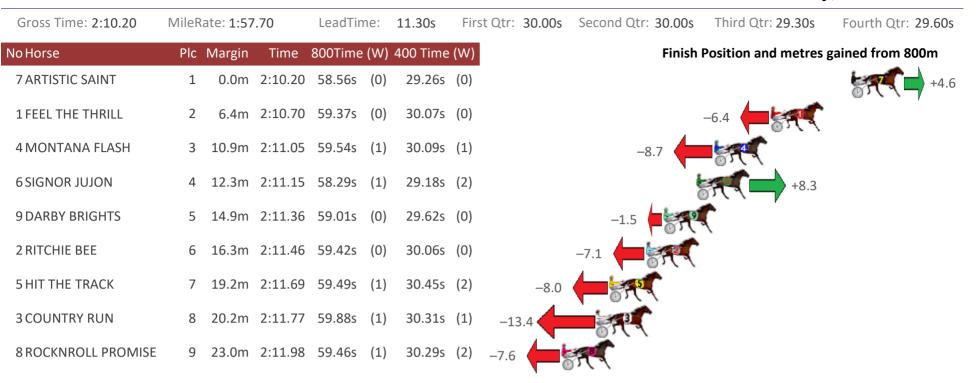

| 1.4                |
| 9 ONYAJANS          | 6 10.3m 2:11.5    | 1 59.70s (1) 29.98s | s (1)             |                    | +5.3                | 3                  |
| 2 OUR ULTIMATE BONN | 7 11.0m 2:11.5    | 7 60.32s (0) 29.63s | s (0)             | -3.0               | - F. C              |                    |
| 3 MISS LILY MAY     | 8 31.5m 2:13.1    | 9 62.08s (1) 32.56s | s (1)             | -26.5              | 5                   |                    |
| 1 NON PASSARE       | 9 418.4m 2:43.7   | 9 91.09s (0) 60.53s | s (0)             | -4                 | 14.                 |                    |

**OBRED** RACING QUEENSLAND

Sectionals Powered by





Check us out at www.pjdata.com.au and now on Facebook

RTS

REPO

#### Redcliffe Race 6 Distance 1780m













## Redcliffe Race 7 Distance 1780m

**RACING** QUEENSLAND Thursday, 4 March 2021

| Gross Time: 2:10.40 | MileRate: 1:57. | .90 LeadTime:     | 11.10s      | First Qtr: 30.40s | Second Qtr: 30.60s | Third Qtr: 29.30s   | Fourth Qtr: 29.00s |
|---------------------|-----------------|-------------------|-------------|-------------------|--------------------|---------------------|--------------------|
| No Horse            | Plc Margin      | Time 800Time (W   | /) 400 Time | e (W)             | Finish             | Position and metres | gained from 800m   |
| 7 MISS MIA          | 1 0.0m          | 2:10.40 58.00s (C | ) 28.68s    | (0)               |                    |                     | +4.2               |
| 1 BUSTN FEELZ GOOD  | 2 0.1m          | 2:10.41 58.31s (0 | ) 29