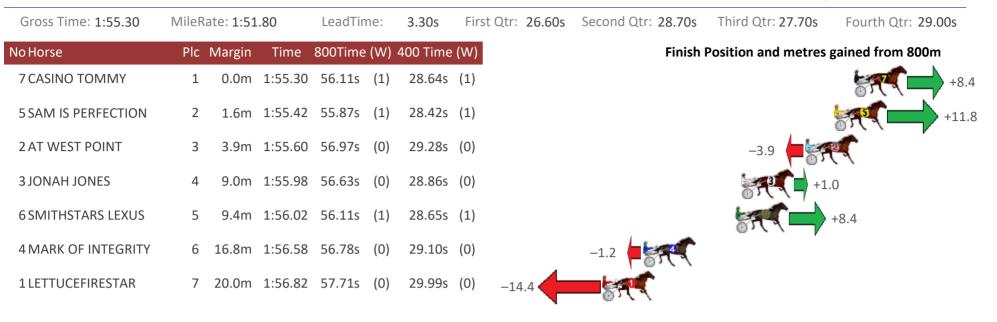

#### Albion Park Race 4 Distance 1660m

Sectionals Powered by

**PJ HARNESS ANALYSER** HORSE REPORTS All your sectional needs