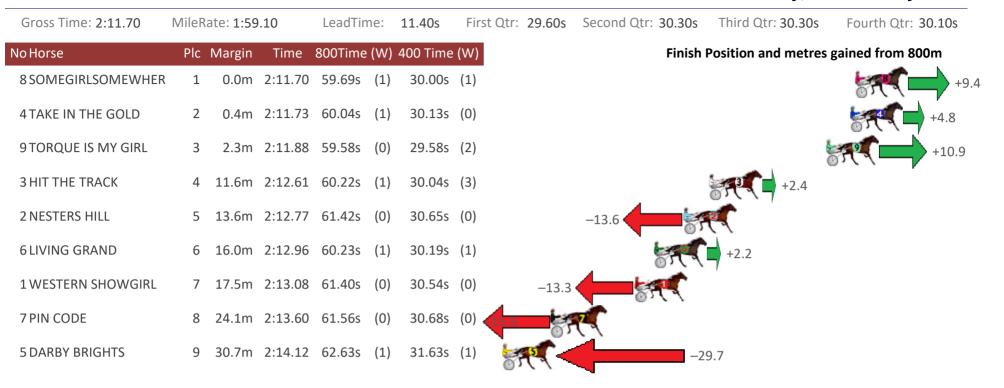

#### Redcliffe Race 4 Distance 1780m

Wednesday, 17 February 2021

Sectionals Powered by