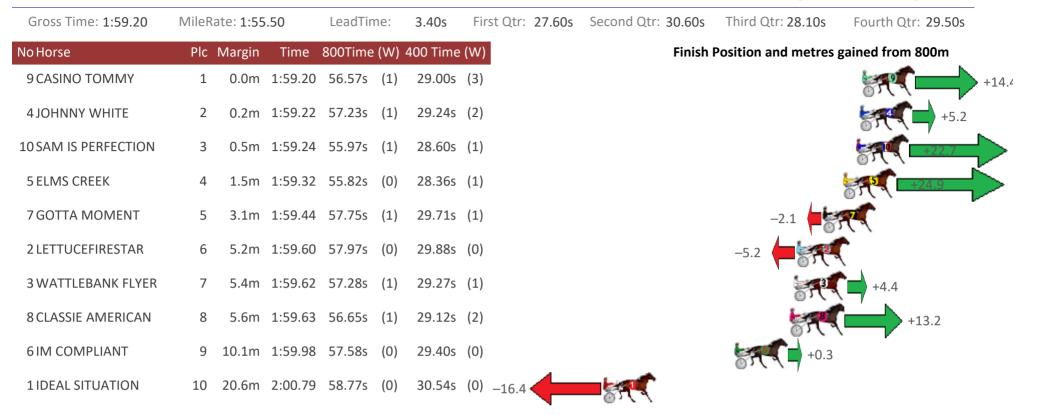

| +18.9        |
| 6 ILLAWONG DREAMTIM | 9                 | 9.4m   | 2:42.10   | 56.45s  | (1)    | 28.26s   | (1)    |       |          |          |     |                  | 57-              | +6.4              |              |
| 10 MEGA STAR        | 10                | 15.2m  | 2:42.53   | 56.60s  | (2)    | 29.15s   | (2)    |       |          |          | 6   | न्               | +4.2             |                   |              |
| 9 OLIVER WINKLE     | 11                | 30.0m  | 2:43.64   | 57.61s  | (1)    | 29.08s   | (0)    | 57    | -        | -10.0    |     |                  | r                |                   |              |







Check us out at www.pjdata.com.au and now on Facebook

#### Albion Park Race 9 Distance 1660m

Tuesday, 16 February 2021









Check us out at <u>www.pjdata.com.au</u> and now on Facebook