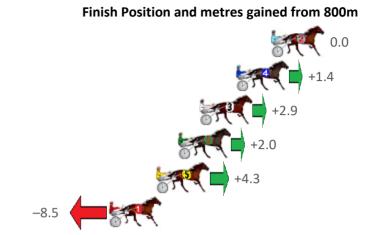

## Saturday, 13 February 2021

| Gross Time: 1:56.90 | MileR | ate: 1:53 | 3.30    | LeadTin | ne: | 3.50s    | First Qtr: 27.60s | Second Qtr: 29. | 80s Third Qtr: 28.10s                    | Fourth Qtr: 27.90s |
|---------------------|-------|-----------|---------|---------|-----|----------|-------------------|-----------------|------------------------------------------|--------------------|
| No Horse            | Plc   | Margin    | Time    | 800Time | (W) | 400 Time | (W)               | Fir             | nish Position and metres ${\mathfrak g}$ | gained from 800m   |
| 3 PARAVANI          | 1     | 0.0m      | 1:56.90 | 56.00s  | (0) | 27.90s   | (0)               |                 |                                          | 0.0                |
| 2 MAJORDOIT         | 2     | 0.1m      | 1:56.91 | 55.70s  | (0) | 27.60s   | (0)               |                 |                                          | +4.3               |
| 5 MASTER CATCH      | 3     | 6.5m      | 1:57.38 | 55.16s  | (1) | 27.23s   | (1)               |                 | \$5.0°C                                  | +12.1              |
| 4 COLONEL JOY       | 4     | 7.2m      | 1:57.43 | 55.92s  | (1) | 27.96s   | (1)               |                 |                                          | +1.2               |
| 1 ALE ALE KAI       | 5     | 7.5m      | 1:57.45 | 55.92s  | (0) | 27.80s   | (0)               |                 | \$5.7°                                   | +1.1               |
| 6 PACIFIC DRUMS     | 6     | 8.5m      | 1:57.52 | 55.32s  | (0) | 27.24s   | (0)               |                 |                                          | +9.7               |
| 7 COURAGEOUS SAINT  | 7     | 9.4m      | 1:57.59 | 55.72s  | (1) | 27.79s   | (1)               |                 | +4.                                      | 0                  |
| 8 BLACKSADANCE      | 8     | 12.3m     | 1:57.80 | 55.92s  | (0) | 27.81s   | (0)               |                 | +1.1                                     |                    |
| 9 MAYWYNS COURAGE   | 9     | 13.4m     | 1:57.88 | 56.64s  | (1) | 28.73s   | (1)               | -9.2            | STEET CO                                 |                    |
| 10 BOHANNAN         | 10    | 22.3m     | 1:58.54 | 55.94s  | (1) | 28.05s   | (2)               | +0.9            |                                          |                    |