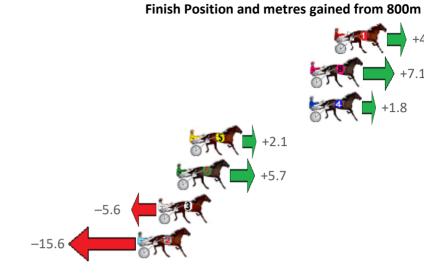

## Saturday, 13 February 2021

Gross Time: 2:34.60 MileRate: 1:56.30 LeadTime: 38.30s First Qtr: 31.20s Second Qtr: 30.30s Third Qtr: 27.90s Fourth Qtr: 26.90s

| No Horse             | Plc | Margin | Time    | 800Time | (W) | 400 Time | (W) |
|----------------------|-----|--------|---------|---------|-----|----------|-----|
| 2 NORTHVIEW HUSTLER  | 1   | 0.0m   | 2:34.60 | 54.80s  | (0) | 26.90s   | (0) |
| 4 ROCK WITH SAM      | 2   | 2.8m   | 2:34.80 | 54.70s  | (1) | 26.98s   | (1) |
| 3 CLINTAL DO         | 3   | 5.7m   | 2:35.00 | 54.60s  | (1) | 26.85s   | (1) |
| 6 MAJOR CAM          | 4   | 7.4m   | 2:35.12 | 54.66s  | (0) | 26.57s   | (2) |
| 5 LETS KATCHMEIFUCAN | 5   | 9.1m   | 2:35.24 | 54.51s  | (1) | 27.27s   | (2) |
| 1 SUBTLE DELIGHT     | 6   | 12.9m  | 2:35.51 | 55.38s  | (0) | 27.40s   | (0) |