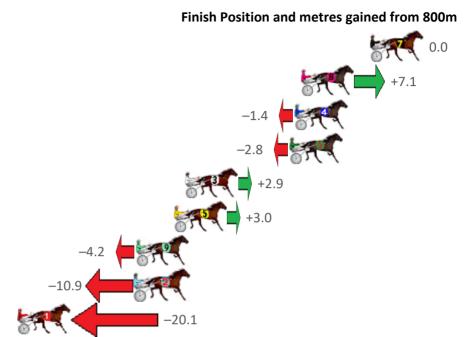

# Saturday, 13 February 2021

| Gross Time: 2:37.70 | MileRate: 1:58.70 | LeadTime:    | 36.80s Firs  | t Qtr: 30.10s | Second Qtr: 31.50s | Third Qtr: 29.70s     | Fourth Qtr: 29.60s |
|---------------------|-------------------|--------------|--------------|---------------|--------------------|-----------------------|--------------------|
| No Horse            | Plc Margin Time   | 800Time (W)  | 400 Time (W) |               | Finish I           | Position and metres g | gained from 800m   |
| 8 GARLAND GREENE    | 1 0.0m 2:37.70    | ) 58.64s (1) | 29.60s (1)   |               |                    |                       | +9.0               |
| 4 RED CASTLETON     | 2 0.4m 2:37.73    | 3 59.02s (0) | 29.28s (0)   |               |                    |                       | +3.8               |
| 6 GEE UP NEDDY      | 3 1.3m 2:37.80    | 59.40s (0)   | 29.70s (0)   |               |                    | -1.3                  | SAC T              |
| 1 MUSCULUS          | 4 6.3m 2:38.19    | 9 58.44s (1) | 29.22s (2)   |               |                    |                       | +11.7              |
| 5 MIRACLE RISING    | 5 12.0m 2:38.63   | 3 59.21s (1) | 29.34s (1)   |               |                    | +1.2                  |                    |
| 2 SKYLINE           | 6 15.5m 2:38.90   | 59.75s (0)   | 29.92s (0)   |               | -6.1               |                       |                    |
| 3 SIR FAHRENHEIT    | 7 17.4m 2:39.05   | 5 59.57s (0) | 29.72s (0)   |               | −3.6 <b>−</b>      |                       |                    |
| 7 KINGDOM COME      | 8 37.9m 2:40.64   | 1 61.80s (1) | 31.56s (1)   | ST.           | -3                 | 3.9                   |                    |