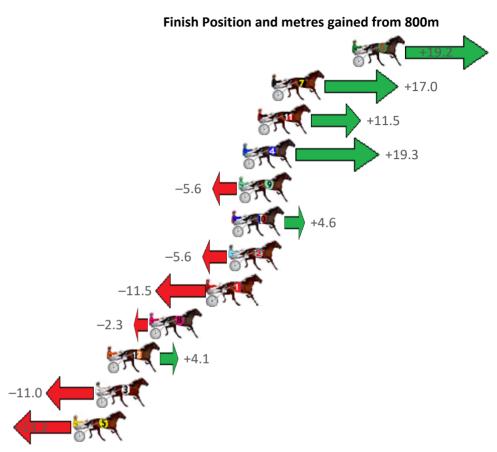

## Saturday, 13 February 2021

| Gross Time: 2:32.70 | MileRate: 1:54.90 | LeadTime: 36    | 6.70s First Qtr: 29.6 | Os Second Qtr: 29.60s Third Qtr: 28.40s Fourth Qtr: 28.40s |
|---------------------|-------------------|-----------------|-----------------------|------------------------------------------------------------|
| No Horse            | Plc Margin Time   | 800Time (W) 400 | 00 Time (W)           | Finish Position and metres gained from 800m                |
| 10 CLARRY           | 1 0.0m 2:32.70    | ) 55.74s (1) 2  | 27.45s (2)            | +15.                                                       |
| 5 HANDSOME HERO     | 2 3.4m 2:32.95    | 5 57.04s (0) 2  | 28.64s (0)            | −3.4 <b>−</b>                                              |
| 11 KINGOFTHESTARS   | 3 6.3m 2:33.17    | 7 57.12s (1) 2  | 28.75s (1)            | -4.5 <b>-</b>                                              |
| 9 STOMPEM           | 4 8.1m 2:33.30    | ) 56.64s (1) 2  | 28.24s (1)            | +2.3                                                       |
| 7 BRIDGET BLUE CHIP | 5 8.2m 2:33.33    | 1 56.15s (2) 2  | 28.32s (3)            | +9.2                                                       |
| 3 JONAH JONES       | 6 10.3m 2:33.47   | 7 57.10s (1) 2  | 28.69s (1)            | -4.3                                                       |
| 8 SIR JULIAN        | 7 19.9m 2:34.18   | 3 57.61s (0) 2  | 29.08s (0) —11.5 «    |                                                            |
| 6 MISSINMEMATE      | 8 27.7m 2:34.77   | 7 57.82s (2) 2  | 29.99s (2)            | -14.5                                                      |
| 2 HEREUX HOMME      | 9 36.9m 2:35.45   | 5 59.11s (0) 3  | 30.58s (0)            | -32.7                                                      |
| 4 BIG BANG LEONARD  | 10 37.8m 2:35.52  | 2 58.35s (0) 2  | 29.85s (1)            | -22.0                                                      |