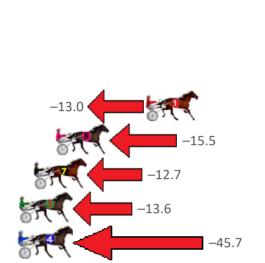

#### Albion Park Race 4 Distance 1660m

# Saturday, 6 February 2021

| Gross Time: 1:56.20  | MileR | ate: 1:52 | .70     | LeadTin | ne: | 3.30s    | First Qt | r: 27.80s    | Second Qtr:  | 28.70s      | Third Qtr: 27.50s    | Fourth Qtr:   | 28.90s |
|----------------------|-------|-----------|---------|---------|-----|----------|----------|--------------|--------------|-------------|----------------------|---------------|--------|
| No Horse             | Plc   | Margin    | Time    | 800Time | (W) | 400 Time | (W)      |              |              | Finish P    | osition and metres g | gained from 8 | 800m   |
| 6 MISS RUBY SUNSHINE | 1     | 0.0m      | 1:56.20 | 56.40s  | (0) | 28.90s   | (0)      |              |              |             |                      | STORY.        | 0.0    |
| 7 ROCKITA            | 2     | 10.1m     | 1:56.97 | 56.15s  | (1) | 28.65s   | (2)      |              |              |             | +3.5                 |               |        |
| 10 NIMAH FRANCO      | 3     | 13.9m     | 1:57.25 | 55.79s  | (1) | 28.13s   | (2)      |              |              | 57          | +8.7                 |               |        |
| 4 SUGARKANE          | 4     | 25.2m     | 1:58.11 | 56.89s  | (1) | 29.27s   | (2)      | 7.0 ST       |              |             | ,                    |               |        |
| 3 SUKI DAYO          | 5     | 30.3m     | 1:58.50 | 57.72s  | (0) | 29.35s   | (0)      | P.           |              | 18.9        |                      |               |        |
| 9 LOOKING FABULOUS   | 6     | 35.8m     | 1:58.92 | 58.28s  | (1) | 30.02s   | (1)      | F(*(         | $\leftarrow$ | -26.8       |                      |               |        |
| 5 RUNFORTHEROSES     | 7     | 38.5m     | 1:59.12 | 57.47s  | (0) | 29.58s   | (0)      | 75           | -15.         | 3           |                      |               |        |
| 2 KOTARE ELITE       | 8     | 48.0m     | 1:59.84 | 59.55s  | (1) | 31.21s   | (1)      | THE STATE OF | <del>-</del> | <b>-</b> 45 | 5.0                  |               |        |
| 1 GOALKICKER         | 9     | 48.8m     | 1:59.90 | 59.41s  | (0) | 31.04s   | (0)      | F( -         | $\leftarrow$ | -43         | 3.0                  |               |        |
| 8 WICKED AZZ         | 10    | 163.3m    | 2:08.59 | 60.84s  | (0) | 31.29s   | (0)      | TO T         | $\leftarrow$ | <b>–</b> 63 | .3                   |               |        |