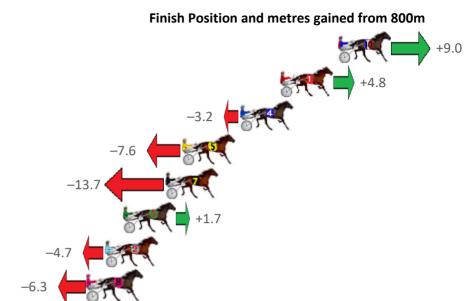

### Albion Park Race 3 Distance 1660m

## Saturday, 6 February 2021

| Gross Time: 1:57.20   | MileR | late: 1:53 | 3.60    | LeadTir | ne: | 3.40s    | Firs | t Qtr: 27.10s | Second Qtr: | 29.30s   | Third Qtr: 28.20s   | Fourth Qtr: 29.20s |
|-----------------------|-------|------------|---------|---------|-----|----------|------|---------------|-------------|----------|---------------------|--------------------|
| No Horse              | Plc   | Margin     | Time    | 800Time | (W) | 400 Time | (W)  |               |             | Finish I | Position and metres | gained from 800m   |
| 3 GOTTA MOMENT        | 1     | 0.0m       | 1:57.20 | 57.40s  | (0) | 29.20s   | (0)  |               |             |          |                     | 0.0                |
| 5 ONE OFF             | 2     | 2.2m       | 1:57.37 | 56.47s  | (0) | 28.36s   | (0)  |               |             |          |                     | +13.0              |
| 1 SLINGSHOT           | 3     | 3.5m       | 1:57.47 | 57.26s  | (0) | 29.11s   | (0)  |               |             |          | 8                   | +1.9               |
| 9 LARRY LINCOLN       | 4     | 8.9m       | 1:57.88 | 56.59s  | (1) | 29.15s   | (2)  |               |             |          |                     | +11.3              |
| 6 WHOSTOLEMYPIGEON    | J 5   | 10.9m      | 1:58.03 | 56.42s  | (1) | 28.63s   | (2)  |               |             |          |                     | +13.7              |
| 8 PACIFIC COIN        | 6     | 11.1m      | 1:58.05 | 57.49s  | (0) | 29.34s   | (0)  |               |             | -1.3     | ST.                 |                    |
| 7 OUR FRIEND          | 7     | 13.4m      | 1:58.23 | 56.90s  | (0) | 28.84s   | (0)  |               |             |          | +7.0                |                    |
| 2 RECIPE FOR DREAMING | G 8   | 21.1m      | 1:58.82 | 57.81s  | (1) | 29.34s   | (1)  | -5.7          |             |          | ,                   |                    |
| 4 ROCKNROLL DUDE      | 9     | 50.8m      | 2:01.09 | 60.28s  | (1) | 31.81s   | (1)  |               |             | -4       | 0.4                 |                    |