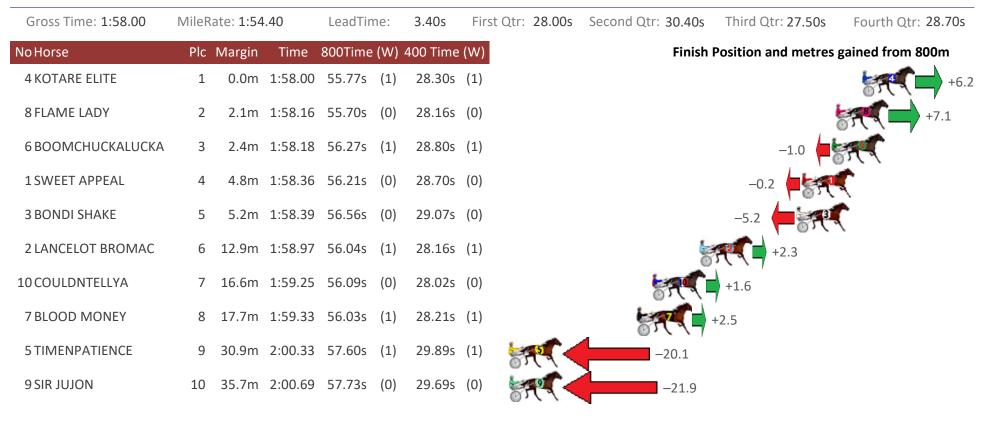

## Albion Park Race 8 Distance 1660m

|                     |                |         |            |            |                   |                    | •                   | -                  |
|---------------------|----------------|---------|------------|------------|-------------------|--------------------|---------------------|--------------------|
| Gross Time: 1:57.70 | MileRate: 1:54 | l.10    | LeadTime:  | 3.40s      | First Qtr: 26.30s | Second Qtr: 31.50s | Third Qtr: 28.20s   | Fourth Qtr: 28.30s |
| No Horse            | Plc Margin     | Time    | 800Time (W | ) 400 Time | : (W)             | Finish             | Position and metres | gained from 800m   |
| 4 SPARKLING CULLECT | 1 0.0m         | 1:57.70 | 56.50s (0) | ) 28.30s   | (0)               |                    |                     | 0.0                |
| 1 COMMODORE JUJON   | 2 6.2m         | 1:58.16 | 56.30s (0) | ) 27.98s   | (0)               |                    | 87 C                | +2.8               |
| 7 MAYWYNS COURAGE   | 3 8.0m         | 1:58.29 | 57.05s (1) | ) 28.78s   | (1)               | -7.8               |                     |                    |
| 2 LITTLE CHANGE     | 4 8.7m         | 1:58.35 | 56.80s (1  | ) 28.50s   | (1)               | -4.                | 3                   |                    |
| 9 GODDESS JUJON     | 5 10.0m        | 1:58.44 | 55.88s (1  | ) 28.15s   | (2)               |                    | +                   | -8.8               |
| 8 LUCKY UNLUCKY     | 6 10.1m        | 1:58.45 | 56.14s (0) | ) 28.00s   | (1)               |                    | +5.1                | L                  |
| 10 BUMPER           | 7 10.9m        | 1:58.51 | 56.27s (1  | ) 28.59s   | (2)               |                    | +3.3                |                    |
| 3 SABRAGE           | 8 11.0m        | 1:58.52 | 56.98s (0) | ) 28.71s   | (0)               | -6.8               | SP.                 |                    |
| 6 HEREUX HOMME      | 9 13.0m        | 1:58.67 | 56.82s (1) | ) 28.51s   | (1)               | -4.6               | F.C                 |                    |