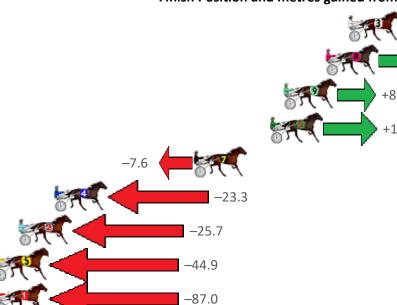

### Redcliffe Race 9 Distance 1780m

# Monday, 14 December 2020

| Gross Time: 2:16.70 | MileR | ate: 2:03 | 3.60    | LeadTin | ne: | 11.30s   | First | Qtr: 33.80s | Second Qtr: 3 | 2.00s         | Third Qtr: 30.30s                                                                                                                                                                                                                                                                                                                                                                                                                                                                                                                                                                                                                                                                                                                                                                                                                                                                                                                                                                                                                                                                                                                                                                                                                                                                                                                                                                                                                                                                                                                                                                                                                                                                                                                                                                                                                                                                                                                                                                                                                                                                                                             | Fourth Qtr: 29.30s |
|---------------------|-------|-----------|---------|---------|-----|----------|-------|-------------|---------------|---------------|-------------------------------------------------------------------------------------------------------------------------------------------------------------------------------------------------------------------------------------------------------------------------------------------------------------------------------------------------------------------------------------------------------------------------------------------------------------------------------------------------------------------------------------------------------------------------------------------------------------------------------------------------------------------------------------------------------------------------------------------------------------------------------------------------------------------------------------------------------------------------------------------------------------------------------------------------------------------------------------------------------------------------------------------------------------------------------------------------------------------------------------------------------------------------------------------------------------------------------------------------------------------------------------------------------------------------------------------------------------------------------------------------------------------------------------------------------------------------------------------------------------------------------------------------------------------------------------------------------------------------------------------------------------------------------------------------------------------------------------------------------------------------------------------------------------------------------------------------------------------------------------------------------------------------------------------------------------------------------------------------------------------------------------------------------------------------------------------------------------------------------|--------------------|
| No Horse            | Plc   | Margin    | Time    | 800Time | (W) | 400 Time | (W)   |             |               | Finish I      | Position and metres                                                                                                                                                                                                                                                                                                                                                                                                                                                                                                                                                                                                                                                                                                                                                                                                                                                                                                                                                                                                                                                                                                                                                                                                                                                                                                                                                                                                                                                                                                                                                                                                                                                                                                                                                                                                                                                                                                                                                                                                                                                                                                           | gained from 800m   |
| 4 HARRY CROFT       | 1     | 0.0m      | 2:16.70 | 58.98s  | (1) | 29.23s   | (2)   |             |               |               |                                                                                                                                                                                                                                                                                                                                                                                                                                                                                                                                                                                                                                                                                                                                                                                                                                                                                                                                                                                                                                                                                                                                                                                                                                                                                                                                                                                                                                                                                                                                                                                                                                                                                                                                                                                                                                                                                                                                                                                                                                                                                                                               | +8.4               |
| 3 LITTLEDEE         | 2     | 1.1m      | 2:16.78 | 59.65s  | (0) | 29.38s   | (0)   |             |               |               | -0.7                                                                                                                                                                                                                                                                                                                                                                                                                                                                                                                                                                                                                                                                                                                                                                                                                                                                                                                                                                                                                                                                                                                                                                                                                                                                                                                                                                                                                                                                                                                                                                                                                                                                                                                                                                                                                                                                                                                                                                                                                                                                                                                          | STEET STEET        |
| 6 BUTCHERFEELGOOD   | 3     | 4.9m      | 2:17.08 | 58.63s  | (1) | 29.23s   | (2)   |             |               |               |                                                                                                                                                                                                                                                                                                                                                                                                                                                                                                                                                                                                                                                                                                                                                                                                                                                                                                                                                                                                                                                                                                                                                                                                                                                                                                                                                                                                                                                                                                                                                                                                                                                                                                                                                                                                                                                                                                                                                                                                                                                                                                                               | +13.1              |
| 5 SCHOOBY           | 4     | 11.7m     | 2:17.60 | 59.50s  | (1) | 29.26s   | (1)   |             |               |               | +1.3                                                                                                                                                                                                                                                                                                                                                                                                                                                                                                                                                                                                                                                                                                                                                                                                                                                                                                                                                                                                                                                                                                                                                                                                                                                                                                                                                                                                                                                                                                                                                                                                                                                                                                                                                                                                                                                                                                                                                                                                                                                                                                                          | ·                  |
| 2 BETTERTHAN TORQUE | 5     | 11.8m     | 2:17.61 | 60.16s  | (1) | 29.75s   | (1)   |             | -7.6          |               | THE CONTRACTOR OF THE PARTY OF |                    |
| 8 IM ISABELLA       | 6     | 17.8m     | 2:18.07 | 60.92s  | (1) | 30.54s   | (1)   | -17.8       |               |               |                                                                                                                                                                                                                                                                                                                                                                                                                                                                                                                                                                                                                                                                                                                                                                                                                                                                                                                                                                                                                                                                                                                                                                                                                                                                                                                                                                                                                                                                                                                                                                                                                                                                                                                                                                                                                                                                                                                                                                                                                                                                                                                               |                    |
| 1 STAR OF WONDER    | 7     | 18.8m     | 2:18.14 | 60.64s  | (0) | 30.36s   | (0)   | -14.0       | <b>100</b>    | <b>.</b>      |                                                                                                                                                                                                                                                                                                                                                                                                                                                                                                                                                                                                                                                                                                                                                                                                                                                                                                                                                                                                                                                                                                                                                                                                                                                                                                                                                                                                                                                                                                                                                                                                                                                                                                                                                                                                                                                                                                                                                                                                                                                                                                                               |                    |
| 9 MAGHERA MAGGIE    | 8     | 24.9m     | 2:18.61 | 60.41s  | (0) | 29.80s   | (0)   | 10.9        |               |               |                                                                                                                                                                                                                                                                                                                                                                                                                                                                                                                                                                                                                                                                                                                                                                                                                                                                                                                                                                                                                                                                                                                                                                                                                                                                                                                                                                                                                                                                                                                                                                                                                                                                                                                                                                                                                                                                                                                                                                                                                                                                                                                               |                    |
| 7 THE LAST STARFIRE | 9     | 36.6m     | 2:19.51 | 61.64s  | (0) | 31.16s   | (0)   | ST.         | <del></del>   | <b>■</b> –27. | 6                                                                                                                                                                                                                                                                                                                                                                                                                                                                                                                                                                                                                                                                                                                                                                                                                                                                                                                                                                                                                                                                                                                                                                                                                                                                                                                                                                                                                                                                                                                                                                                                                                                                                                                                                                                                                                                                                                                                                                                                                                                                                                                             |                    |