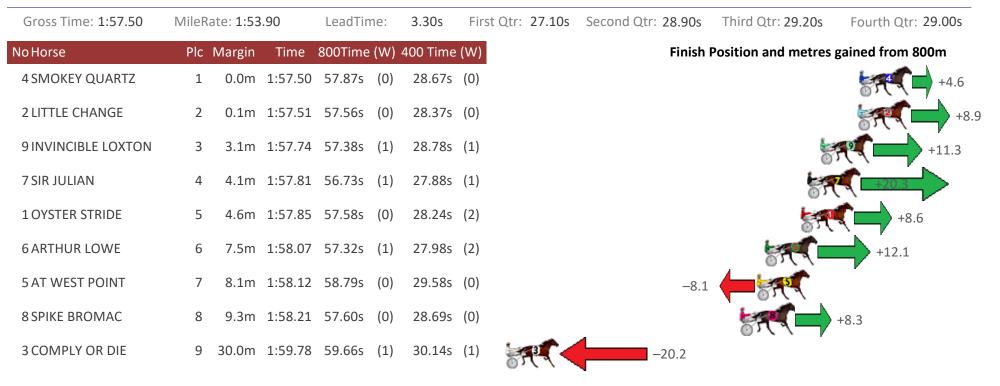

## Albion Park Race 9 Distance 1660m

Tuesday, 8 December 2020

| Gross Time: 1:57.00  | MileR | ate: <b>1:53</b> | 8.50    | LeadTir | ne: | 3.40s    | First | Qtr: | 28.20s   | Second Qtr: | 29.50s | Third Qtr: 28.40s   | Fourth Qtr: 27.50s |
|----------------------|-------|------------------|---------|---------|-----|----------|-------|------|----------|-------------|--------|---------------------|--------------------|
| NoHorse              | Plc   | Margin           | Time    | 800Time | (W) | 400 Time | (W)   |      |          |             | Finish | Position and metres | gained from 800m   |
| 4 WINKANDITSOVER     | 1     | 0.0m             | 1:57.00 | 55.90s  | (0) | 27.50s   | (0)   |      |          |             |        |                     | 0.0                |
| 3 RUN BOY RUN        | 2     | 5.7m             | 1:57.41 | 56.00s  | (0) | 27.58s   | (0)   |      |          |             |        | -1.5                | •                  |
| 6 ROYAL LINCOLN      | 3     | 13.1m            | 1:57.95 | 55.42s  | (1) | 27.60s   | (2)   |      |          |             | 6      | +6.9                |                    |
| 9 PSYCHEDELIC        | 4     | 17.6m            | 1:58.27 | 56.39s  | (1) | 27.98s   | (0)   |      | -7       | 7.0         | 2      |                     |                    |
| 7 SMITHSTARS LEXUS   | 5     | 19.4m            | 1:58.40 | 55.54s  | (1) | 27.75s   | (2)   |      |          | ST.         | +5     | .2                  |                    |
| 10 SAINT KILDA BEACH | 6     | 20.0m            | 1:58.45 | 56.23s  | (1) | 28.38s   | (2)   |      | -4.8     |             |        |                     |                    |
| 8 SO KOOL MASTER     | 7     | 22.8m            | 1:58.65 | 56.53s  | (0) | 27.92s   | (1)   | -9.0 |          | FR.         |        |                     |                    |
| 2 JAMES DEAN         | 8     | 25.5m            | 1:58.85 | 57.24s  | (1) | 28.59s   | (1)   |      | S.       | (—          | -19.3  | }                   |                    |
| 5 OUR BONDI BEACH    | 9     | 35.8m            | 1:59.59 | 56.94s  | (0) | 28.32s   | (0)   | 5    | <b>1</b> | -15.        | 0      |                     |                    |
| 1 GASMONKEY          | 10    | 43.2m            | 2:00.13 | 58.23s  | (0) | 29.14s   | (0)   | 8    | - 77     |             | -3     | 3.6                 |                    |