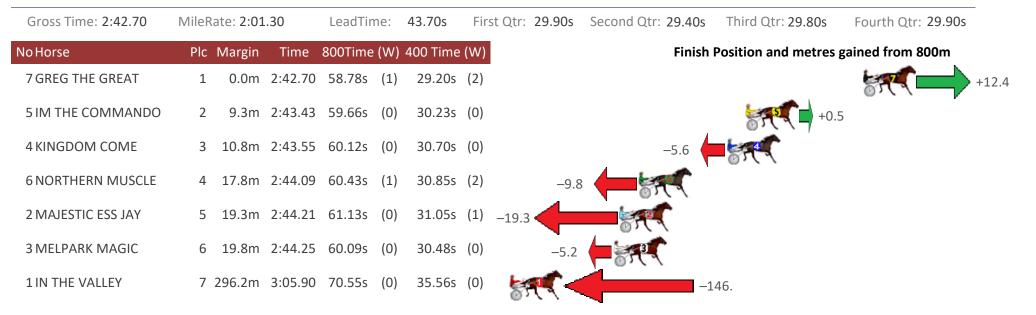

### Albion Park Race 1 Distance 2138m

-

#### Tuesday, 8 December 2020

| Gross Time: 2:51.50 | MileRate: 2:09.10 | LeadTime: 46.00s    | First Qtr: 32.90s Second Qtr: 30.90s Third Qtr: 30.70s Fourth Qtr: 31.00s |
|---------------------|-------------------|---------------------|---------------------------------------------------------------------------|
| NoHorse             | Plc Margin Time   | 800Time (W) 400 Tim | e (W) Finish Position and metres gained from 800m                         |
| 2 HURRIKANE SPIRIT  | 1 0.0m 2:51.5     | 0 61.45s (1) 30.78s | 5 (1)                                                                     |
| 3 IGNITE            | 2 0.2m 2:51.5     | 2 61.72s (0) 31.02s | 5 (0) -0.2                                                                |
| 4 FIRST OFFENCE     | 3 16.9m 2:52.8    | 7 62.64s (0) 31.73s | 5 (0) -12.3                                                               |
| 5 NO LOVE ABOUT IT  | 4 23.9m 2:53.4    | 4 62.97s (1) 32.21s |                                                                           |
| 1 DOUBLETAP         | 5 104.5m 2:59.9   | 7 64.35s (0) 33.27s | s (0)                                                                     |