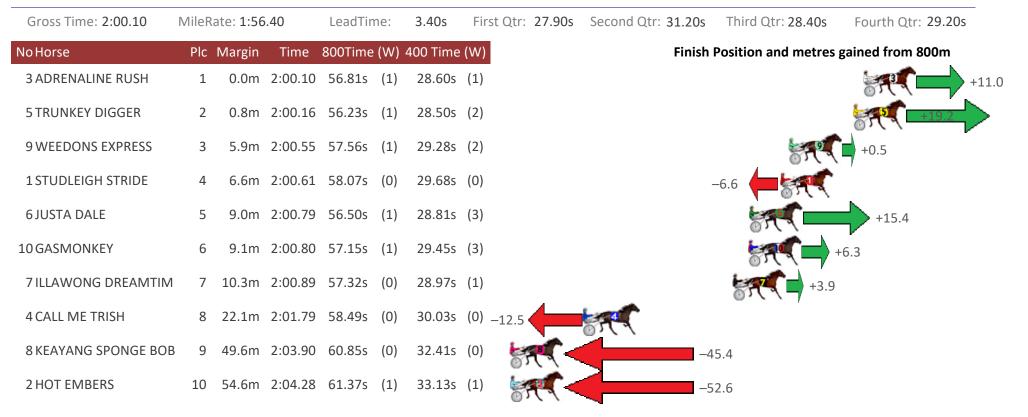

### Albion Park Race 4 Distance 1660m

| Gross Time: 2:00.20  | MileF | late: 1:56 | 5.50    | LeadTin | ne: | 3.80s    | First Qt | r: <b>28.70s</b> | Second Qtr: 32.20s | Third Qtr: 28.60s   | Fourth Qtr: 26.90s |
|----------------------|-------|------------|---------|---------|-----|----------|----------|------------------|--------------------|---------------------|--------------------|
| NoHorse              | Plc   | Margin     | Time    | 800Time | (W) | 400 Time | (W)      |                  | Finish             | Position and metres | gained from 800m   |
| 2 TARGARYEN          | 1     | 0.0m       | 2:00.20 | 55.50s  | (0) | 26.90s   | (0)      |                  |                    |                     | <b>6.0</b>         |
| 4 OUR ULTIMATE HANNA | A 2   | 9.2m       | 2:00.85 | 55.58s  | (1) | 26.97s   | (1)      |                  | -1.                | 2                   |                    |
| 5 RANCHO MAN         | 3     | 10.5m      | 2:00.94 | 55.96s  | (1) | 27.19s   | (0)      |                  | -6.7               |                     |                    |
| 3 PITTSWORTH MAN     | 4     | 29.5m      | 2:02.29 | 56.67s  | (1) | 27.90s   | (1)      | R.               | -16.9              |                     |                    |
| 8 APACHE WHITESOX    | 5     | 30.4m      | 2:02.35 | 56.45s  | (1) | 27.98s   | (2)      | F.               | -13.8              |                     |                    |
| 7 WAVEDANCER         | 6     | 37.1m      | 2:02.83 | 57.08s  | (0) | 27.96s   | (0)      | R. (             | -22.9              |                     |                    |
| 6 JAMES THE JET      | 7     | 43.0m      | 2:03.25 | 56.65s  | (1) | 28.46s   | (1)      | F.               | -16.6              |                     |                    |
| 1 MANY DELIGHTS      | 8     | 46.8m      | 2:03.52 | 58.07s  | (0) | 28.93s   | (0) 🚦    | <b>M</b>         | -3                 | 7.2                 |                    |
| 9 SHESA PEARLA       | 9     | 51.4m      | 2:03.84 | 58.71s  | (0) | 29.62s   | (0)      | Fre -            |                    | 6.6                 |                    |
| 10 CHAMPAGNE REACTOR | 10    | 56.3m      | 2:04.19 | 57.94s  | (1) | 29.33s   | (2)      | A.C.             | -3                 | 5.3                 |                    |