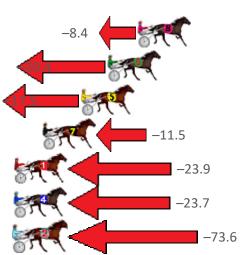

### Redcliffe Race 7 Distance 1780m

# Thursday, 19 November 2020

| Gross Time: 2:11.00 | MileRate: 1:58.50 | LeadTime: | 11.30s | First Qtr: 29.50s | Second Qtr: 30.70s | Third Qtr: 30.30s | Fourth Qtr: 29.20s |
|---------------------|-------------------|-----------|--------|-------------------|--------------------|-------------------|--------------------|
|                     |                   |           |        |                   |                    |                   |                    |

| No Horse            | Plc | Margin | Time    | 800Time | (W) | 400 Time ( | W)  |
|---------------------|-----|--------|---------|---------|-----|------------|-----|
| 5 ROCKNROLL SWINGER | 1   | 0.0m   | 2:11.00 | 58.88s  | (1) | 28.60s (   | (2) |
| 8 JAY DEE BE ROLLIN | 2   | 4.6m   | 2:11.35 | 59.53s  | (1) | 29.27s (   | (2) |
| 4 ROWDYS ACE        | 3   | 6.9m   | 2:11.53 | 60.01s  | (1) | 29.69s (   | (1) |
| 6 BUKTHSYSTEM       | 4   | 8.4m   | 2:11.64 | 59.17s  | (1) | 28.87s (   | (2) |
| 7 BARA JAYLA        | 5   | 10.1m  | 2:11.77 | 59.09s  | (0) | 29.08s (   | (1) |
| 3 BETTING BARON     | 6   | 13.4m  | 2:12.03 | 60.15s  | (0) | 29.87s (   | (0) |
| 2 DOOLITTLE DANDY   | 7   | 25.3m  | 2:12.94 | 61.34s  | (0) | 31.04s (   | (0) |
| 1 RISKY BUZINESS    | 8   | 28.6m  | 2:13.19 | 60.80s  | (0) | 30.61s (   | (0) |