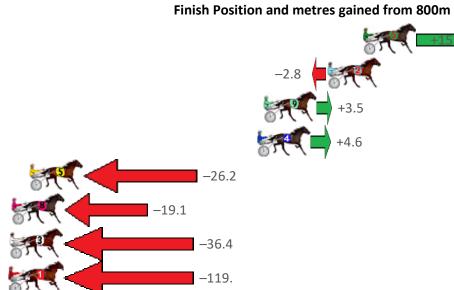

## Redcliffe Race 9 Distance 1780m

# Thursday, 19 November 2020

| Gross Time: 2:10.60  | MileRa | te: 1:58 | .10     | LeadTin | ne: | 11.20s   | First Qtr: | 30.30s | Second Qtr: 29.60s | Third Qtr: 29.40s   | Fourth Qtr: 30.10s |
|----------------------|--------|----------|---------|---------|-----|----------|------------|--------|--------------------|---------------------|--------------------|
| No Horse             | Plc 1  | Margin   | Time    | 800Time | (W) | 400 Time | (W)        |        | Finish             | Position and metres | gained from 800m   |
| 5 JUST JOSHIN        | 1      | 0.0m     | 2:10.60 | 58.15s  | (1) | 29.50s   | (3)        |        |                    |                     | +18.2              |
| 9 HUNZA VALLEY       | 2      | 0.4m     | 2:10.63 | 58.51s  | (1) | 29.17s   | (2)        |        |                    |                     | +13.4              |
| 6 OUR LITTLE DIGGER  | 3      | 6.1m     | 2:11.08 | 58.97s  | (0) | 29.49s   | (1)        |        |                    | ST.                 | +7.1               |
| 4 LETS GO BETTER     | 4      | 9.2m     | 2:11.33 | 59.81s  | (1) | 30.47s   | (2)        |        | -4.                | 2                   |                    |
| 8 TUAPEKA LIGHT      | 5      | 10.4m    | 2:11.42 | 59.56s  | (1) | 30.22s   | (1)        |        | -0.8               |                     |                    |
| 2 MISTER HART        | 6      | 11.2m    | 2:11.48 | 60.33s  | (0) | 30.85s   | (0)        |        | -11.2              |                     |                    |
| 3 GOTTA MOMENT       | 7      | 13.6m    | 2:11.67 | 60.45s  | (1) | 31.12s   | (1)        |        | -12.8              | P                   |                    |
| 7 BURMACH            | 8      | 15.9m    | 2:11.85 | 60.03s  | (0) | 30.53s   | (0)        |        | -7.1               |                     |                    |
| 1 FAVOURITEHIGHLIGHT | 9      | 18.6m    | 2:12.07 | 60.55s  | (0) | 31.04s   | (0) _      | -14.2  | \$7 <b>.</b>       |                     |                    |