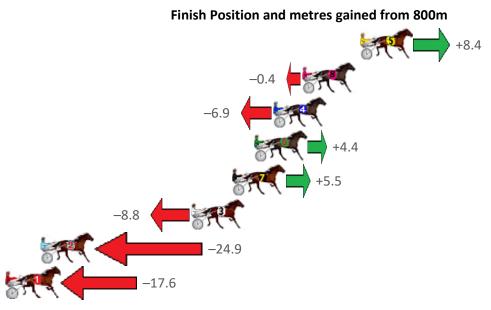

## Redcliffe Race 2 Distance 1780m

# Thursday, 19 November 2020

| Gross Time: 2:13.50 | MileR | ate: 2:00 | ).70    | LeadTin | ne: | 11.10s   | First | Qtr: 31.4 | lOs S        | econd Qtr   | : 31.60s | Third Qtr: 29.90s     | Fourth Qtr: 29.50s |
|---------------------|-------|-----------|---------|---------|-----|----------|-------|-----------|--------------|-------------|----------|-----------------------|--------------------|
| No Horse            | Plc   | Margin    | Time    | 800Time | (W) | 400 Time | (W)   |           |              |             | Finish I | Position and metres g | ained from 800m    |
| 1 CHEYENNE AUTUMN   | 1     | 0.0m      | 2:13.50 | 59.09s  | (0) | 29.12s   | (0)   |           |              |             |          |                       | +4.2               |
| 2 ITMIGHTBEYOU      | 2     | 6.8m      | 2:14.03 | 59.90s  | (0) | 30.00s   | (0)   |           |              |             | _        | 6.8                   |                    |
| 8 SHEZ GOT BLING    | 3     | 9.5m      | 2:14.23 | 59.26s  | (1) | 29.14s   | (2)   |           |              |             |          | +1.9                  |                    |
| 6 TORQUE TO THE MAX | 4     | 13.2m     | 2:14.52 | 58.90s  | (1) | 28.78s   | (2)   |           |              |             | 07       | +6.8                  |                    |
| 3 TEACHERS PET      | 5     | 14.4m     | 2:14.61 | 59.93s  | (1) | 29.82s   | (2)   |           |              | -7.2        |          | •                     |                    |
| 5 GHOST GUM         | 6     | 18.3m     | 2:14.92 | 60.54s  | (1) | 30.50s   | (1)   | -15.5     | $\leftarrow$ | <b>**</b>   | 54       |                       |                    |
| 9 IMA REGAL JET     | 7     | 19.1m     | 2:14.98 | 59.64s  | (1) | 29.51s   | (2)   |           | -3.3         |             | •        |                       |                    |
| 7 BETTERTHAN TORQUE | 8     | 21.5m     | 2:15.16 | 60.35s  | (0) | 30.33s   | (0) _ | -12.9     | - E          | THE T       |          |                       |                    |
| 4 IM ISABELLA       | 9     | 26.2m     | 2:15.53 | 60.27s  | (0) | 30.22s   | (0)   | OF T      |              | <b>—</b> –1 | 1.8      |                       |                    |