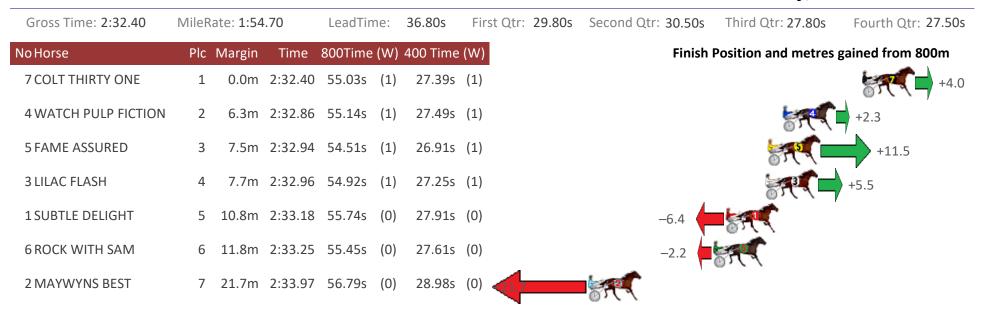

#### Albion Park Race 9 Distance 2138m

Saturday, 7 November 2020

Sectionals Powered by Learn the power of sectionals Check us out at www.pjdata.com.au