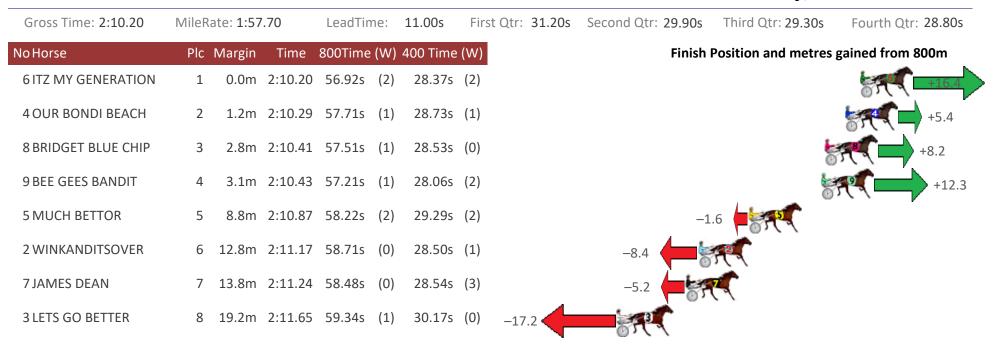

#### Redcliffe Race 9 Distance 1780m

Friday, 6 November 2020

Sectionals Powered by Learn the power of sectionals Check us out at www.pjdata.com.au