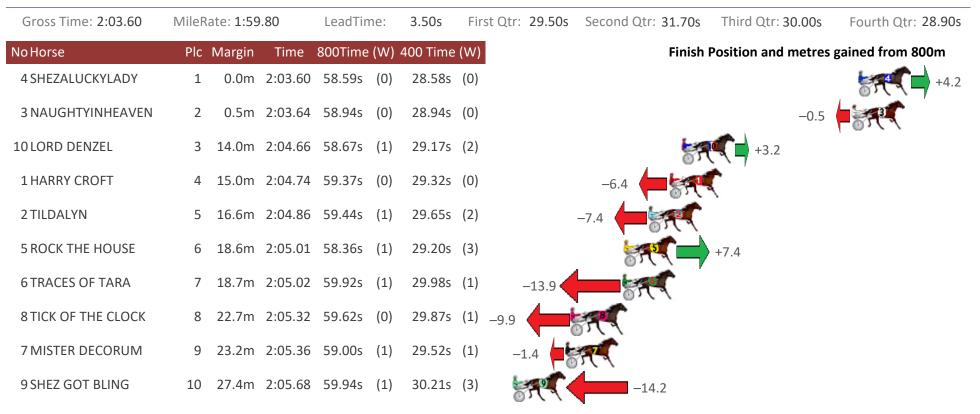

|
| 4 APACHE WIND        | 6                 | 15.1m  | 2:02.17 | 59.02s    | (1) | 29.83s   | (1)               | -1.7              | <b>e</b>             |                      |
| 8 JUST ONE GOOD ONE  | 7                 | 15.5m  | 2:02.20 | 59.04s    | (0) | 29.68s   | (0)               | -1.9              | <b>(</b>             |                      |
| 5 MOONLIGHT BUTCHER  | 8                 | 15.9m  | 2:02.23 | 58.76s    | (0) | 29.24s   | (1)               | 57                | <b>(</b> ) +1.9      |                      |
| 2 RAINBOW STYLING    | 9                 | 16.4m  | 2:02.27 | 59.73s    | (1) | 30.54s   | (1)               | 11.4              | 0                    |                      |



Sectionals Powered by



### Albion Park Race 10 Distance 1660m





Sectionals Powered by



## Albion Park Race 11 Distance 1660m

### Thursday, 5 November 2020

| Gross Time: 2:01.40  | MileF | Rate: 1:57 | 7.70    | LeadTir | ne: | 3.50s    | Firs | t Qtr: 29.00s | Second Qtr: 3 | 1.90s     | Third Qtr: 28.90s | Fourth Qtr: 28.10s |
|----------------------|-------|------------|---------|---------|-----|----------|------|---------------|---------------|-----------|-------------------|--------------------|
| NoHorse              | Plc   | Margin     | Time    | 800Time | (W) | 400 Time | (W)  |               |               | Finish Po | sition and metres | gained from 800m   |
| 3 JAGGERS SWAGGER    | 1     | 0.0m       | 2:01.40 | 57.00s  | (0) | 28.10s   | (0)  |               |               |           |                   | 0.0                |
|