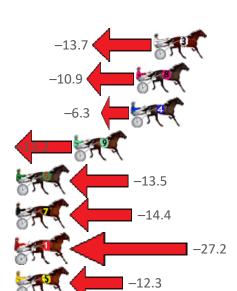

# Wednesday, 4 November 2020

| No Horse            | Plc Margin        | Time 800Time | (W) 400 Time | e (W)             | Finish I           | Position and metres | gained from 800m   |  |
|---------------------|-------------------|--------------|--------------|-------------------|--------------------|---------------------|--------------------|--|
| Gross Time: 2:11.80 | MileRate: 1:59.10 | ) LeadTin    | ne: 11.50s   | First Qtr: 30.80s | Second Qtr: 30.90s | Third Qtr: 29.20s   | Fourth Qtr: 29.40s |  |

# No Horse Plc Margin Time 800Time (W) 400 Time (W) 2 ROUSEY 1 0.0m 2:11.80 58.60s (0) 29.40s (0) 3 ELLE JAY 2 17.1m 2:13.12 59.60s (1) 30.12s (0)

| 8 WHATA REACTOR 3 18.5m 2:13.23 59.39s (1) 29.99s (1 |                 |   |       |         |        |     |        |     |
|------------------------------------------------------|-----------------|---|-------|---------|--------|-----|--------|-----|
|                                                      | 8 WHATA REACTOR | 3 | 18.5m | 2:13.23 | 59.39s | (1) | 29.99s | (1) |

| 9 MAGHERA MAGGIE | 5 | 23.4m | 2:13.60 | 59.56s | (0) | 29.78s | (0) |
|------------------|---|-------|---------|--------|-----|--------|-----|

4 18.9m 2:13.26 59.06s (1) 29.67s (1)

| 6 KID CALVERT | 6 | 30.9m | 2:14.18 | 59.58s | (1) | 30.12s | (1 |
|---------------|---|-------|---------|--------|-----|--------|----|
|---------------|---|-------|---------|--------|-----|--------|----|

7 BERTILS FIREFOX 7 31.2m 2:14.21 59.65s (0) 30.03s (0)

1 SCHOOBY 8 33.0m 2:14.34 60.58s (0) 30.82s (0)

5 FREMARKSINDI 9 34.3m 2:14.44 59.50s (1) 29.93s (1)

**4 TEACHERS PET** 

Sectionals Powered by