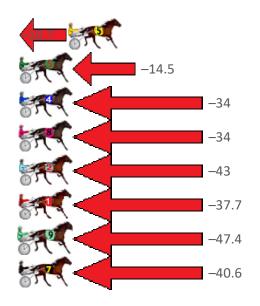

#### Redcliffe Race 1 Distance 2040m

# Sunday, 1 November 2020

| Gross Time: 2:29.40  | MileR | ate: 1:57 | '.80    | LeadTin | ne: | 29.80s   | Firs | t Qtr: 31.20s | Second Qtr: 29. | .50s     | Third Qtr: 28.40s    | Fourth Qtr: 30.50s |
|----------------------|-------|-----------|---------|---------|-----|----------|------|---------------|-----------------|----------|----------------------|--------------------|
| No Horse             | Plc   | Margin    | Time    | 800Time | (W) | 400 Time | (W)  |               | Fi              | inish Po | osition and metres g | gained from 800m   |
| 8 GOTTA MOMENT       | 1     | 0.0m      | 2:29.40 | 58.26s  | (1) | 30.08s   | (2)  |               |                 |          |                      | +8.8               |
| 2 ADRENALINE RUSH    | 2     | 0.5m      | 2:29.44 | 58.85s  | (0) | 30.54s   | (0)  |               |                 |          |                      | +0.7               |
| 4 CHANCELESS CENTURY | 3     | 2.3m      | 2:29.58 | 59.07s  | (1) | 30.61s   | (1)  |               |                 |          | -2.3                 | THE COURT          |
| 7 ALI DOWNUNDER      | 4     | 4.5m      | 2:29.76 | 58.79s  | (0) | 30.45s   | (0)  |               |                 |          |                      | +1.5               |
| 6THREO               | 5     | 7.2m      | 2:29.97 | 58.67s  | (0) | 30.26s   | (0)  |               |                 |          |                      | +3.2               |
| 5 DOLLARBILL         | 6     | 10.6m     | 2:30.25 | 58.67s  | (1) | 30.33s   | (1)  |               |                 |          | +3.2                 |                    |
| 3 ROCKNROLL DUDE     | 7     | 21.5m     | 2:31.12 | 60.15s  | (1) | 31.60s   | (1)  | 17.1          |                 |          | ,                    |                    |

Sectionals Powered by