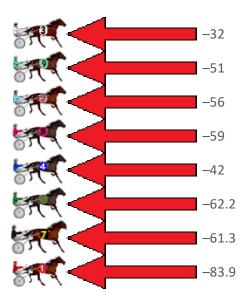

### Redcliffe Race 8 Distance 1780m

## Sunday, 1 November 2020

Gross Time: 2:11.80 MileRate: 1:59.20 LeadTime: 11.00s First Qtr: 30.70s Second Qtr: 30.80s Third Qtr: 28.80s Fourth Qtr: 30.50s

| No Horse            | Plc | Margin | Time    | 800Time | (W) | 400 Time ( | (W) |
|---------------------|-----|--------|---------|---------|-----|------------|-----|
| 5 ROUSEY            | 1   | 0.0m   | 2:11.80 | 59.30s  | (0) | 30.50s     | (0) |
| 3 SOMEWHEREINHEAVEN | 2   | 51.7m  | 2:15.93 | 61.62s  | (0) | 30.89s     | (2) |
| 9 WHATA REACTOR     | 3   | 58.3m  | 2:16.45 | 63.02s  | (1) | 32.98s     | (2) |
| 2 OOZINVILLE        | 4   | 60.1m  | 2:16.60 | 63.38s  | (0) | 33.51s     | (0) |
| 8 ITS YOU NOT ME    | 5   | 62.0m  | 2:16.75 | 63.65s  | (1) | 33.49s     | (1) |
| 4 SWEET SCOOT       | 6   | 63.0m  | 2:16.83 | 62.40s  | (1) | 32.05s     | (1) |
| 6 TEACHERS PET      | 7   | 76.6m  | 2:17.91 | 63.88s  | (1) | 33.75s     | (0) |
| 7 STAR OF WONDER    | 8   | 76.9m  | 2:17.94 | 63.82s  | (0) | 32.75s     | (0) |

9 95.1m 2:19.39 65.48s (0)

#### Finish Position and metres gained from 800m

1 OUR MASQUERADE

Sectionals Powered by

34.48s (0)