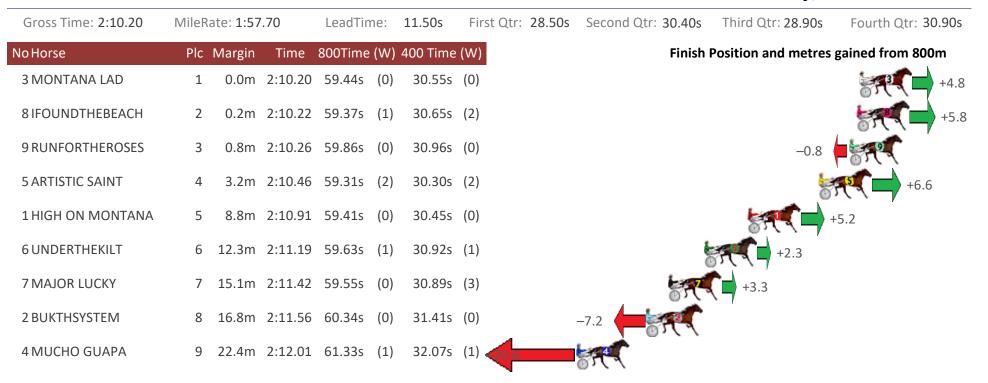

1) | 30.07s   | (1)        |        | -7.0               |                       |                    |
| 2 ROGER THAT        | 5 1               | L0.9m 2:: | 10.45 | 59.09s    | (0) | 30.50s   | (0)        |        | -10.9              |                       |                    |
| 4 ILLAWONG DREAMTIN | 1 6 1             | L1.8m 2:: | 10.52 | 58.68s    | (1) | 29.88s   | (1)        |        | -5.2               | - 57 C                |                    |
| 1 BUSTN FEELZ GOOD  | 73                | 35.4m 2:: | 12.36 | 60.52s    | (0) | 31.69s   | (0)        |        |                    | -30.6                 |                    |



Sectionals Powered by Learn the power of sectionals Coming 29 October 2020 – Check it out at www.pjdata.com.au

#### Redcliffe Race 2 Distance 1780m





Sectionals Powered by



## Redcliffe Race 3 Distance 1780m

| Gross Time: 2:11.20   | MileRate: 1:58.60 |        |         | LeadTime: |     | 11.40s   | First Qtr: 30.60s | Second Qtr: 31.10s | Third Qtr: 29.30s   | Fourth Qtr: 28.80s |
|-----------------------|-------------------|--------|---------|-----------|-----|----------|-------------------|--------------------|---------------------|--------------------|
| No Horse              | Plc               | Margin | Time    | 800Time   | (W) | 400 Time | (W)               | Finish             | Position and metres | gained from 800m   |
| 2 RECIPE FOR DREAMING | i 1               | 0.0m   | 2:11.20 | 58.06s    | (0) | 28.80s   | (0)               |                    |                     | +0.6               |
| 3 NIKALONG HENRY