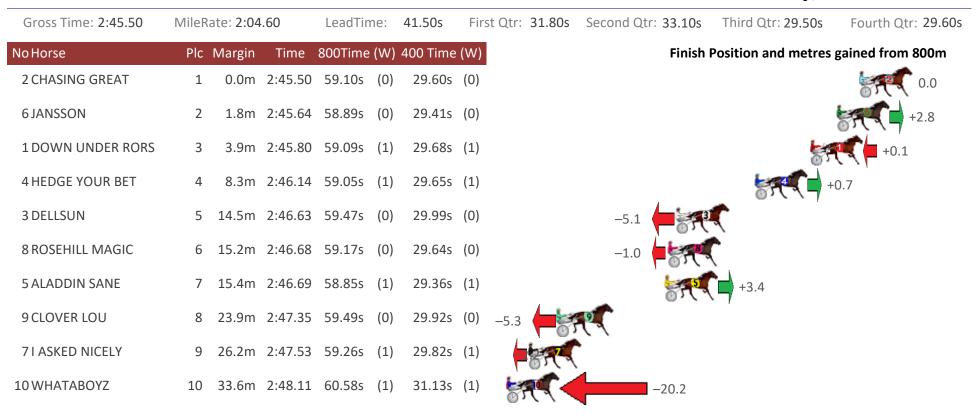

# Albion Park Race 2 Distance 1660m

| Gross Time: 2:02.80 | MileR | ate: 1:59 | 0.00    | LeadTir | ne: | 3.60s    | First Qtr: 29.30s | Second Qtr | : 32.00s | Third Qtr: 29.20s   | Fourth Qtr: 28.70s |
|---------------------|-------|-----------|---------|---------|-----|----------|-------------------|------------|----------|---------------------|--------------------|
| NoHorse             | Plc   | Margin    | Time    | 800Time | (W) | 400 Time | (W)               |            | Finish I | Position and metres | gained from 800m   |
| 1 TEE JAY CEE       | 1     | 0.0m      | 2:02.80 | 57.90s  | (0) | 28.70s   | (0)               |            |          |                     | 0.0                |
| 2 HANOVER LECTER    | 2     | 2.3m      | 2:02.97 | 57.75s  | (0) | 28.54s   | (0)               |            |          | 4                   | +2.1               |
| 6 WOODLANDS ROSE    | 3     | 4.3m      | 2:03.12 | 57.13s  | (1) | 28.82s   | (1)               |            |          | 57                  | +10.7              |
| 3 MONTANA MYSTIQUE  | 4     | 8.3m      | 2:03.43 | 57.86s  | (0) | 28.64s   | (0)               |            |          | <b>िक्स् (</b> ∎) + | 0.5                |
| 5 BELLAVICTREE      | 5     | 12.3m     | 2:03.73 | 57.82s  | (0) | 28.24s   | (0)               |            | 5        | +1.1                |                    |
| 4 DATSINAHURRI      | 6     | 14.3m     | 2:03.88 | 58.18s  | (1) | 29.08s   | (1)               | -3.9       | -        | <b>(</b>            |                    |
| 7 DOOLITTLE DEXTER  | 7     | 15.9m     | 2:04.00 | 57.65s  | (1) | 28.75s   | (1)               |            | SA C     | +3.5                |                    |