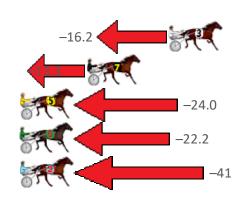

## Wednesday, 14 October 2020

| Gross Time: 2:15.10 | MileR | ate: 2:02 | 2.20    | LeadTir | ne: | 11.30s   | First Qtr: 3 | 1.90s | Second Qtr: 3 | 32.10s   | Third Qtr: 30.80s | Fourth Qtr: 29.00s  |
|---------------------|-------|-----------|---------|---------|-----|----------|--------------|-------|---------------|----------|-------------------|---------------------|
| No Horse            | Plc   | Margin    | Time    | 800Time | (W) | 400 Time | (W)          |       |               | Finish P | osition and metre | es gained from 800m |
| 2 MONTANA FLASH     | 1     | 0.0m      | 2:15.10 | 59.80s  | (0) | 29.00s   | (0)          |       |               |          |                   | 0.0                 |
| 3 BIG GEM MONTANA   | 2     | 4.0m      | 2:15.40 | 59.77s  | (0) | 28.99s   | (0)          |       |               |          |                   | +0.4                |
| 8 ESTARDAY          | 3     | 13.7m     | 2:16.14 | 59.99s  | (1) | 28.76s   | (1)          |       | -2.5          |          | •                 | '                   |
| 5 DOOLITTLE DEXTER  | 4     | 14.7m     | 2:16.22 | 60.40s  | (1) | 29.15s   | (1)          |       | -8.1          | F (5)    |                   |                     |
| 6 IRAKLEIA          | 5     | 19.9m     | 2:16.61 | 60.15s  | (0) | 29.32s   | (0)          | -4.7  | -57           |          |                   |                     |
| 1 ROLLING RIVER     | 6     | 22.3m     | 2:16.80 | 61.31s  | (1) | 30.09s   | (1) 20.3     |       | - T           |          |                   |                     |
| 4 BEE A BLESSING    | 7     | 25.0m     | 2:17.00 | 60.48s  | (1) | 29.19s   | (1)          |       | •             |          |                   |                     |
| 7 LIL MISS BREEZY   | 8     | 25.2m     | 2:17.02 | 61.03s  | (0) | 30.18s   | (0)          | OF C  | (             | -16.6    |                   |                     |