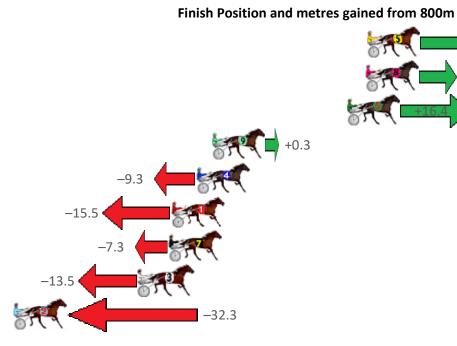

## Wednesday, 14 October 2020

| Gross Time: 2:29.20 | MileR | Rate: 1:57 | 7.70    | LeadTir | ne: | 30.00s   | First C | Qtr: 30.90s | Second Qtr: 29.7 | '0s Third Qtr: 29.20s   | Fourth Qtr: 29.40s |
|---------------------|-------|------------|---------|---------|-----|----------|---------|-------------|------------------|-------------------------|--------------------|
| No Horse            | Plc   | Margin     | Time    | 800Time | (W) | 400 Time | (W)     |             | Fin              | ish Position and metres | gained from 800m   |
| 9 LISA LINCOLN      | 1     | 0.0m       | 2:29.20 | 58.13s  | (2) | 29.14s   | (2)     |             |                  |                         | +6.4               |
| 6 LA PLAYER         | 2     | 0.4m       | 2:29.23 | 57.83s  | (2) | 28.80s   | (2)     |             |                  |                         | +10.6              |
| 2 LOOKING FABULOUS  | 3     | 7.1m       | 2:29.75 | 59.12s  | (0) | 29.92s   | (0)     |             |                  | -7.1                    |                    |
| 5 RANIERI           | 4     | 8.2m       | 2:29.83 | 58.34s  | (1) | 29.21s   | (1)     |             |                  | \$5.00 C                | +3.6               |
| 8 WEEDONS EXPRESS   | 5     | 12.6m      | 2:30.17 | 59.18s  | (1) | 29.88s   | (0)     |             | -8.0             |                         |                    |
| 4 MACH TORQUE       | 6     | 22.8m      | 2:30.96 | 60.23s  | (1) | 30.88s   | (1)     |             | STEEL CONTRACTOR | -22.4                   |                    |
| 7 ANDREW JAY        | 7     | 26.8m      | 2:31.27 | 59.88s  | (0) | 30.22s   | (1)     | ST.         | -17.6            | 5                       |                    |
| 3 BUSTN FEELZ GOOD  | 8     | 32.5m      | 2:31.71 | 59.96s  | (0) | 30.27s   | (1)     | SPE T       | -18.7            |                         |                    |
| 1 NOLONGA YOUR CHOI | C 9   | 69.6m      | 2:34.57 | 63.31s  | (0) | 33.61s   | (0)     | 100 m       | $\leftarrow$     | -64.6                   |                    |