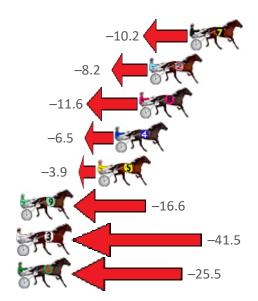

## Wednesday, 14 October 2020

| Gross Time: 2:15.10 | MileR | ate: 2:02 | 2.20    | LeadTir | ne: | 11.30s   | First Qtr: 3 | 1.90s | Second Qtr: 3 | 32.10s   | Third Qtr: 30.80s | Fourth Qtr: 29.00s  |
|---------------------|-------|-----------|---------|---------|-----|----------|--------------|-------|---------------|----------|-------------------|---------------------|
| No Horse            | Plc   | Margin    | Time    | 800Time | (W) | 400 Time | (W)          |       |               | Finish P | osition and metre | es gained from 800m |
| 2 MONTANA FLASH     | 1     | 0.0m      | 2:15.10 | 59.80s  | (0) | 29.00s   | (0)          |       |               |          |                   | 0.0                 |
| 3 BIG GEM MONTANA   | 2     | 4.0m      | 2:15.40 | 59.77s  | (0) | 28.99s   | (0)          |       |               |          |                   | +0.4                |
| 8 ESTARDAY          | 3     | 13.7m     | 2:16.14 | 59.99s  | (1) | 28.76s   | (1)          |       | -2.5          |          | •                 | '                   |
| 5 DOOLITTLE DEXTER  | 4     | 14.7m     | 2:16.22 | 60.40s  | (1) | 29.15s   | (1)          |       | -8.1          | F (5)    |                   |                     |
| 6 IRAKLEIA          | 5     | 19.9m     | 2:16.61 | 60.15s  | (0) | 29.32s   | (0)          | -4.7  | -57           |          |                   |                     |
| 1 ROLLING RIVER     | 6     | 22.3m     | 2:16.80 | 61.31s  | (1) | 30.09s   | (1) 20.3     |       | - T           |          |                   |                     |
| 4 BEE A BLESSING    | 7     | 25.0m     | 2:17.00 | 60.48s  | (1) | 29.19s   | (1)          |       | •             |          |                   |                     |
| 7 LIL MISS BREEZY   | 8     | 25.2m     | 2:17.02 | 61.03s  | (0) | 30.18s   | (0)          | OF C  | (             | -16.6    |                   |                     |