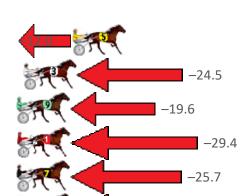

## Thursday, 8 October 2020

Finish Position and metres gained from 800m

Gross Time: 2:12.30 MileRate: 1:59.60 LeadTime: 11.50s First Qtr: 30.20s Second Qtr: 30.80s Third Qtr: 29.40s Fourth Qtr: 30.40s

| No Horse          | Plc | Margin | Time    | 800Time | (W) | 400 Time (W) |
|-------------------|-----|--------|---------|---------|-----|--------------|
| 4 ROCKNHOLME      | 1   | 0.0m   | 2:12.30 | 58.58s  | (1) | 29.12s (3)   |
| 8 APACHE WHITESOX | 2   | 0.8m   | 2:12.36 | 59.31s  | (1) | 30.46s (1)   |
| 5 ALLSPARK        | 3   | 23.6m  | 2:14.18 | 60.69s  | (1) | 31.20s (2)   |
| 3 DIEGO DELGADO   | 4   | 27.5m  | 2:14.49 | 61.62s  | (1) | 31.63s (1)   |
| 9 SHEMOZZLE       | 5   | 28.4m  | 2:14.56 | 61.26s  | (0) | 31.23s (1)   |
| 1 GAME KEEPER     | 6   | 29.4m  | 2:14.64 | 61.99s  | (0) | 32.36s (0)   |
| 7 POSER           | 7   | 30.3m  | 2:14.71 | 61.71s  | (0) | 31.86s (0)   |
| 6 LOYOLA SIOUX    | 8   | 43.6m  | 2:15.77 | 61.99s  | (0) | 31.81s (0)   |