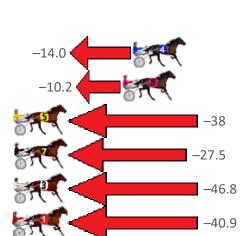

## Thursday, 17 September 2020

| Gross Time: 2:13.50 | MileRate: 2:00.70 | LeadTime:      | 11.50s Firs     | t Qtr: 31.10s Second Qtr: 30.10s Third Qtr: 30.30s Fourth Qtr: 30.50s |
|---------------------|-------------------|----------------|-----------------|-----------------------------------------------------------------------|
| No Horse            | Plc Margin Tir    | ne 800Time (W  | ') 400 Time (W) | Finish Position and metres gained from 800m                           |
| 1 RAYONG PRINCESS   | 1 0.0m 2:13       | .50 60.77s (0  | ) 30.50s (0)    | +0.4                                                                  |
| 4 MANOFLISA         | 2 0.2m 2:13       | .52 60.36s (2  | ) 29.97s (2)    | +5.8                                                                  |
| 5 A BETTER CHANCE   | 3 5.5m 2:13       | .94 60.20s (1  | ) 30.07s (2)    | +7.9                                                                  |
| 9 MAGHERA MAGGIE    | 4 24.5m 2:15      | .46 62.65s (2  | ) 32.12s (2)    | -24.5                                                                 |
| 8 CATCH THE BOUQUET | 5 29.2m 2:15      | 6.83 62.61s (0 | ) 32.29s (0)    | -24.0                                                                 |
| 3 ITMIGHTBEYOU      | 6 62.9m 2:18      | 3.52 65.55s (1 | ) 35.03s (1)    | -63                                                                   |
| 6 IM SANDY BAY      | 7 69.4m 2:19      | .04 65.39s (1  | ) 35.19s (1)    | -60.8                                                                 |
| 7 ROYAL ICING       | 8 156.0m 2:25     | .95 70.62s (1  | ) 36.26s (0)    | -130.                                                                 |