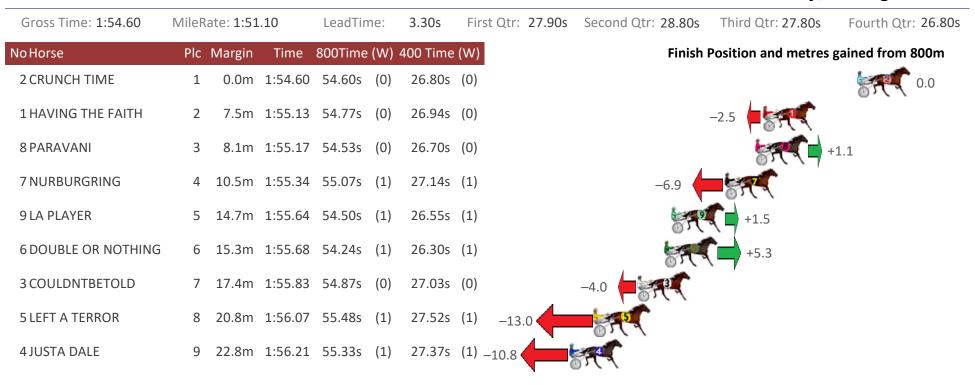

#### Albion Park Race 5 Distance 1660m

Tuesday, 25 August 2020

Sectionals Powered by

Home of Australian Harness Sectionals

Get your sectionals delivered to your inbox daily

Check out www.pjdata.com.au