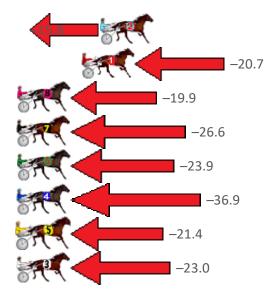

#### Time 800Time (W) 400 Time (W) No Horse Plc Margin 0.0m 2:30.50 56.20s (2) 9 MEGA STAR 28.80s (0) 2 COBBLER LANE 2 21.4m 2:32.12 57.30s (1) 29.52s (2) 3 22.9m 2:32.23 57.65s (0) 1 GUTS 29.77s (0) 4 31.1m 2:32.85 57.59s (0) 29.58s (0) 8 SPIKEADOR 5 32.8m 2:32.98 58.06s (0) **7 RAFFERTY DELIGHTS** 30.03s (0) 34.9m 2:33.14 57.87s (1) **6 HOLDINGNO CURRENCY** 29.74s (1) **4 MISTERRIODEJANEIRO** 7 37.9m 2:33.37 58.78s (1) 30.87s (1) 38.0m 2:33.37 57.69s (1) **5 LETHAL STAR** 29.52s (1)

9 38.4m 2:33.40 57.81s (0)

#### Finish Position and metres gained from 800m

3 FRENCH GLOBE

Sectionals
Powered by

29.76s (0)