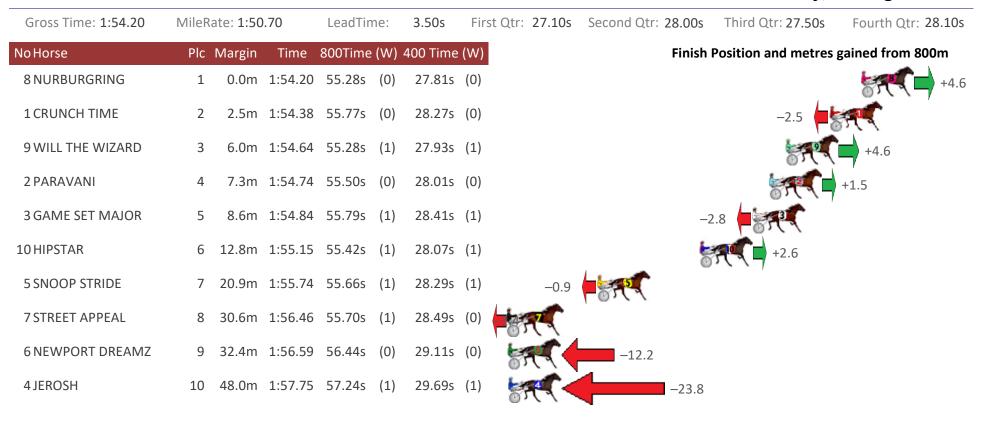

#### Albion Park Race 7 Distance 1660m

Tuesday, 18 August 2020

Sectionals Powered by

Home of Australian Harness Sectionals

Get your sectionals delivered to your inbox daily

Check out www.pjdata.com.au