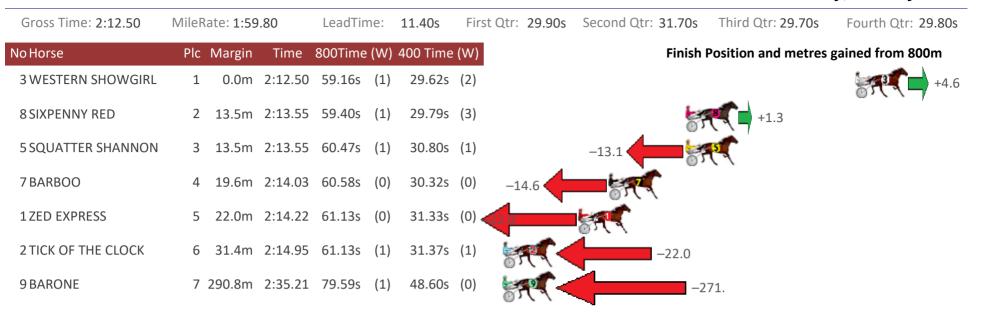

# Redcliffe Race 4 Distance 1780m

| neuen               |       |           |         | anoc    | 170 |          |                   |                    | Ounda               | y, 20 duly 2020    |
|---------------------|-------|-----------|---------|---------|-----|----------|-------------------|--------------------|---------------------|--------------------|
| Gross Time: 2:12.00 | MileR | ate: 1:59 | 9.30    | LeadTir | ne: | 11.20s   | First Qtr: 30.50s | Second Qtr: 31.90s | Third Qtr: 29.50s   | Fourth Qtr: 28.90s |
| No Horse            | Plc   | Margin    | Time    | 800Time | (W) | 400 Time | e (W)             | Finish             | Position and metres | gained from 800m   |
| 1 MONTANA LAD       | 1     | 0.0m      | 2:12.00 | 58.40s  | (0) | 28.90s   | (0)               |                    |                     | 6.0 <b>్</b>       |
| 8 WARNER            | 2     | 5.1m      | 2:12.39 | 58.16s  | (0) | 28.61s   | (0)               |                    |                     | +3.3               |
| 4 MISS MIA          | 3     | 6.5m      | 2:12.49 | 57.96s  | (0) | 28.38s   | (0)               |                    | ST.CI               | +6.1               |
| 7 FRENCH GLOBE      | 4     | 7.0m      | 2:12.53 | 58.60s  | (0) | 29.06s   | (0)               |                    | -2.8                | ,                  |
| 3 STUDLEIGH WILL    | 5     | 7.5m      | 2:12.57 | 58.90s  | (1) | 29.19s   | (1)               | -6                 | 5.9                 |                    |
| 5 KAANAPALI         | 6     | 11.2m     | 2:12.85 | 57.94s  | (1) | 28.20s   | (1)               |                    | +6.4                |                    |
| 6 HOT DOGMA         | 7     | 11.9m     | 2:12.90 | 58.31s  | (1) | 28.55s   | (1)               |                    | +1.3                |                    |
| 2 ALWAYS AT NIGHT   | 8     | 14.0m     | 2:13.06 | 59.08s  | (1) | 29.35s   | (2)               | -9.4               |                     |                    |
| 9 ALL GOOD          | 9     | 18.7m     | 2:13.42 | 59.10s  | (1) | 29.37s   | (1) -9.7          |                    | • •                 |                    |
|                     |       |           |         |         |     |          |                   |                    |                     |                    |