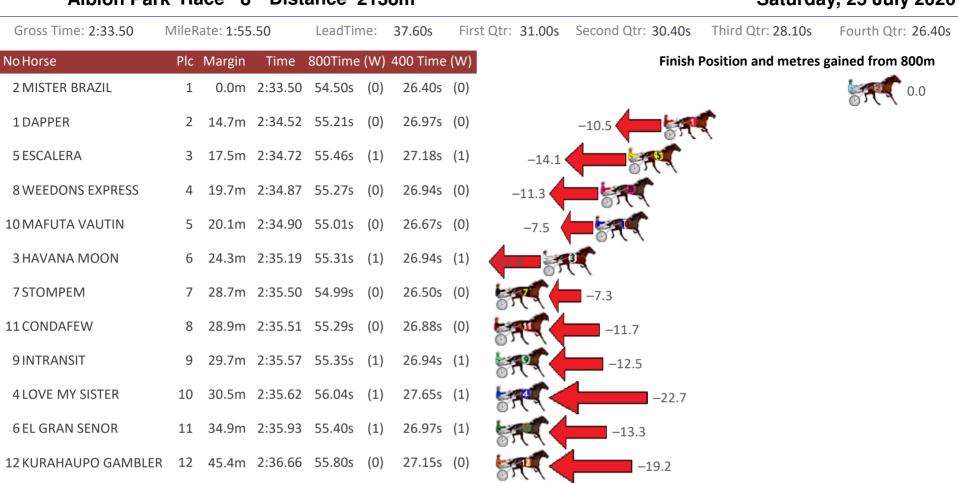

#### Albion Park Race 8 Distance 2138m

Home of Australian Harness Sectionals

Get your sectionals delivered to your inbox daily

Check out www.pjdata.com.au