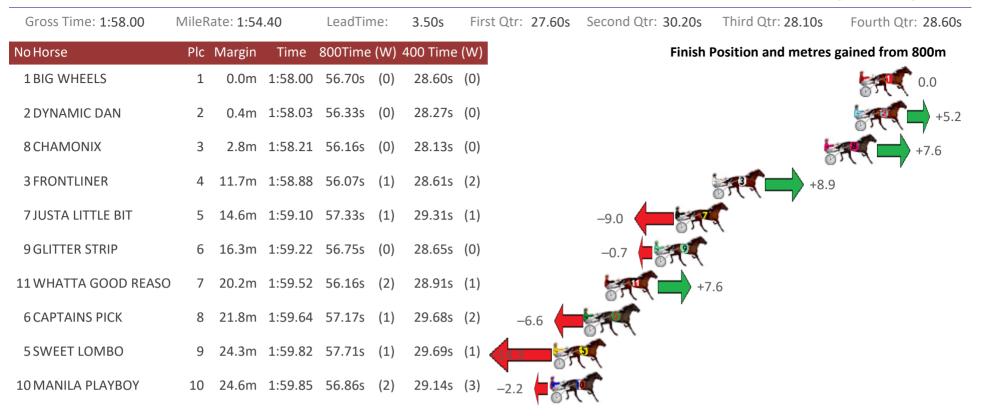

#### Albion Park Race 5 Distance 1660m

Home of Australian Harness Sectionals

Get your sectionals delivered to your inbox daily

Check out www.pjdata.com.au