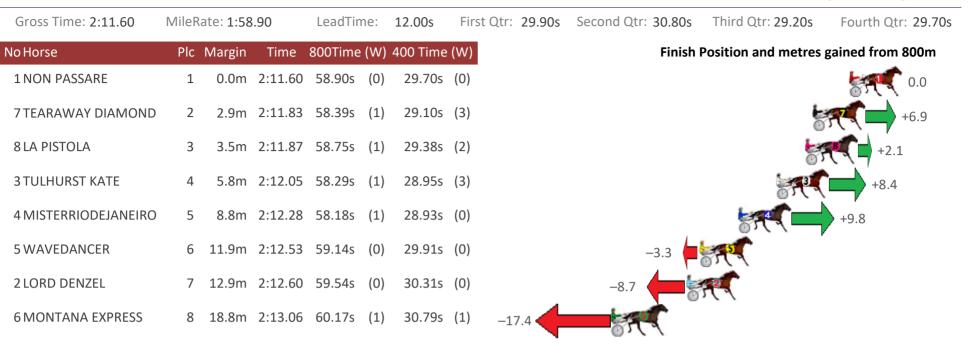

### Redcliffe Race 7 Distance 1780m

Home of Australian Harness Sectionals

Get your sectionals delivered to your inbox daily

Check out www.pjdata.com.au