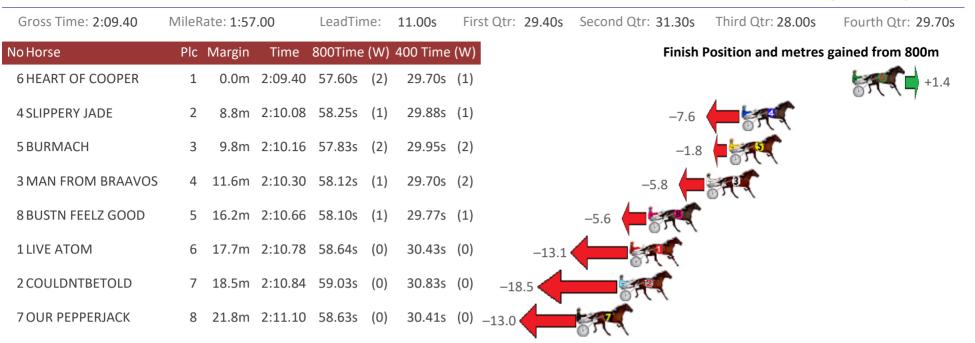

### Redcliffe Race 1 Distance 1780m

Get your sectionals delivered to your inbox daily

Check out www.pjdata.com.au