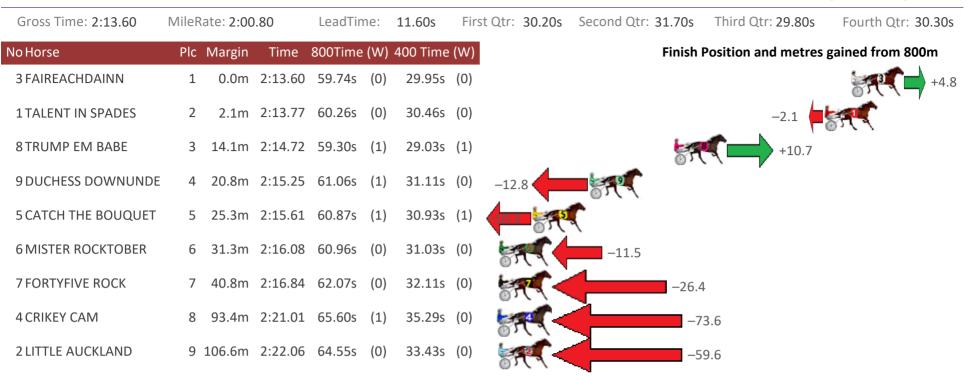

### Redcliffe Race 6 Distance 1780m

Get your sectionals delivered to your inbox daily

Check out www.pjdata.com.au