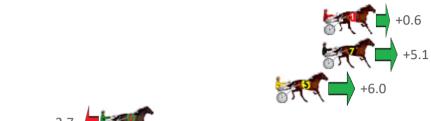

**Home of Australian Harness Sectionals** 

Get your sectionals delivered to your inbox daily

Gross Time: 2:12.70 MileRate: 2:00.00 LeadTime: 11.60s First Qtr: 30.00s Second Qtr: 31.50s Third Qtr: 29.20s Fourth Qtr: 30.40s Finish Position and metres gained from 800m No Horse Plc Margin Time 800Time (W) 400 Time (W) 2 ROYAL ICING 0.0m 2:12.70 59.60s (0)30.40s (0) 9 WATYOUSEEISWATUGE 2 3.1m 2:12.95 59.36s 30.06s (1) (1) 3 KID CALVERT 3.4m 2:12.97 59.70s 30.42s (1) **1STAR OF WONDER** 4.9m 2:13.09 59.65s 30.42s (0) 7 NEVASANO 5.4m 2:13.13 59.38s 30.11s (0) 7.1m 2:13.26 59.33s (1) **5 PRIVATE JUJON** 30.03s (1) 8.3m 2:13.36 59.09s (1) **6 CHRISKEN COUNTRY** 29.76s (1) **8 LITTLE AUCKLAND** 14.2m 2:13.83 59.69s 30.43s (0) **4 BETTERTHAN TORQUE** 30.64s (0) 9 23.8m 2:14.59 59.87s (1)