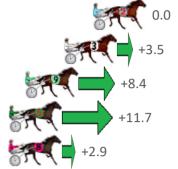

**Home of Australian Harness Sectionals** 

Get your sectionals delivered to your inbox daily

Check out www.pjdata.com.au

| Gross Time: 2:13.60 | MileRate: 2:00.70 | LeadTime: 11.70s      | First Qtr: 30.50s | Second Qtr: 32.00s | Third Qtr: 29.90s                                                                                                                                                                                                                                                                                                                                                                                                                                                                                                                                                                                                                                                                                                                                                                                                                                                                                                                                                                                                                                                                                                                                                                                                                                                                                                                                                                                                                                                                                                                                                                                                                                                                                                                                                                                                                                                                                                                                                                                                                                                                                                             | Fourth Qtr: 29.50s |
|---------------------|-------------------|-----------------------|-------------------|--------------------|-------------------------------------------------------------------------------------------------------------------------------------------------------------------------------------------------------------------------------------------------------------------------------------------------------------------------------------------------------------------------------------------------------------------------------------------------------------------------------------------------------------------------------------------------------------------------------------------------------------------------------------------------------------------------------------------------------------------------------------------------------------------------------------------------------------------------------------------------------------------------------------------------------------------------------------------------------------------------------------------------------------------------------------------------------------------------------------------------------------------------------------------------------------------------------------------------------------------------------------------------------------------------------------------------------------------------------------------------------------------------------------------------------------------------------------------------------------------------------------------------------------------------------------------------------------------------------------------------------------------------------------------------------------------------------------------------------------------------------------------------------------------------------------------------------------------------------------------------------------------------------------------------------------------------------------------------------------------------------------------------------------------------------------------------------------------------------------------------------------------------------|--------------------|
| No Horse            | Plc Margin Time   | e 800Time (W) 400 Tim | ne (W)            | Finish             | Position and metres                                                                                                                                                                                                                                                                                                                                                                                                                                                                                                                                                                                                                                                                                                                                                                                                                                                                                                                                                                                                                                                                                                                                                                                                                                                                                                                                                                                                                                                                                                                                                                                                                                                                                                                                                                                                                                                                                                                                                                                                                                                                                                           | gained from 800m   |
| 2 ITMIGHTBEYOU      | 1 0.0m 2:13.6     | 50 59.40s (0) 29.50   | s (0)             |                    |                                                                                                                                                                                                                                                                                                                                                                                                                                                                                                                                                                                                                                                                                                                                                                                                                                                                                                                                                                                                                                                                                                                                                                                                                                                                                                                                                                                                                                                                                                                                                                                                                                                                                                                                                                                                                                                                                                                                                                                                                                                                                                                               | 0.0                |
| 1 ITS YOU NOT ME    | 2 2.5m 2:13.7     | 79 59.27s (0) 29.33   | s (0)             |                    | ŧ                                                                                                                                                                                                                                                                                                                                                                                                                                                                                                                                                                                                                                                                                                                                                                                                                                                                                                                                                                                                                                                                                                                                                                                                                                                                                                                                                                                                                                                                                                                                                                                                                                                                                                                                                                                                                                                                                                                                                                                                                                                                                                                             | +1.7               |
| 3 FLIGHTNFIGHT      | 3 4.7m 2:13.9     | 96 59.32s (1) 29.32   | s (1)             |                    |                                                                                                                                                                                                                                                                                                                                                                                                                                                                                                                                                                                                                                                                                                                                                                                                                                                                                                                                                                                                                                                                                                                                                                                                                                                                                                                                                                                                                                                                                                                                                                                                                                                                                                                                                                                                                                                                                                                                                                                                                                                                                                                               | +1.1               |
| 7 IM ISABELLA       | 4 9.7m 2:14.3     | 35 59.45s (0) 29.45   | s (0)             | -0.7               |                                                                                                                                                                                                                                                                                                                                                                                                                                                                                                                                                                                                                                                                                                                                                                                                                                                                                                                                                                                                                                                                                                                                                                                                                                                                                                                                                                                                                                                                                                                                                                                                                                                                                                                                                                                                                                                                                                                                                                                                                                                                                                                               |                    |
| 4TEACHERS PET       | 5 12.4m 2:14.5    | 66 60.20s (1) 30.22   | s (1)             | -10.8              | THE CONTRACTOR OF THE PARTY OF |                    |
| 6 CHANG             | 6 14.0m 2:14.6    | 58 59.08s (2) 30.25   | s (2)             | <b>57</b>          | +4.4                                                                                                                                                                                                                                                                                                                                                                                                                                                                                                                                                                                                                                                                                                                                                                                                                                                                                                                                                                                                                                                                                                                                                                                                                                                                                                                                                                                                                                                                                                                                                                                                                                                                                                                                                                                                                                                                                                                                                                                                                                                                                                                          |                    |
| 5 OOZINVILLE        | 7 15.7m 2:14.8    | 31 59.56s (0) 29.54   | s (0)             | -2.1               |                                                                                                                                                                                                                                                                                                                                                                                                                                                                                                                                                                                                                                                                                                                                                                                                                                                                                                                                                                                                                                                                                                                                                                                                                                                                                                                                                                                                                                                                                                                                                                                                                                                                                                                                                                                                                                                                                                                                                                                                                                                                                                                               |                    |
| 9 LITTLEDEE         | 8 20.6m 2:15.2    | .9 59.86s (1) 29.85   | s (2) -6.2 (      | - FP               |                                                                                                                                                                                                                                                                                                                                                                                                                                                                                                                                                                                                                                                                                                                                                                                                                                                                                                                                                                                                                                                                                                                                                                                                                                                                                                                                                                                                                                                                                                                                                                                                                                                                                                                                                                                                                                                                                                                                                                                                                                                                                                                               |                    |
| 8 GRINYDONTCHA      | 9 66.0m 2:18.7    | '0 63.52s (1) 33.14   | s (1)             | -5                 | 5.8                                                                                                                                                                                                                                                                                                                                                                                                                                                                                                                                                                                                                                                                                                                                                                                                                                                                                                                                                                                                                                                                                                                                                                                                                                                                                                                                                                                                                                                                                                                                                                                                                                                                                                                                                                                                                                                                                                                                                                                                                                                                                                                           |                    |