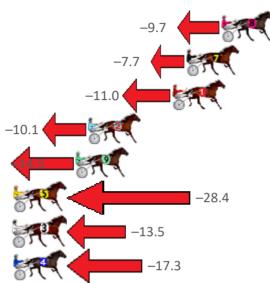

| Gross Time: 2:29.60 | MileRate: 1: | 58.00     | LeadTin  | ne: | 30.40s   | First | : Qtr: 3       | 30.00s       | Second Qt    | r: <b>29</b> .9 | 0s Thir      | d Qtr: 29.40s | Fourth Qtr: 29.90s |
|---------------------|--------------|-----------|----------|-----|----------|-------|----------------|--------------|--------------|-----------------|--------------|---------------|--------------------|
| No Horse            | Plc Margi    | n Time    | 800Time  | (W) | 400 Time | (W)   |                |              |              | Fin             | ish Positi   | on and metres | gained from 800m   |
| 8 WESTERN SHOWGIRL  | 1 0.0r       | n 2:29.60 | 58.09s   | (2) | 29.90s   | (0)   |                |              |              |                 |              |               | +16.4              |
| 1 MAKINMEFEELGOOD   | 2 5.7r       | n 2:30.05 | 5 59.72s | (0) | 29.82s   | (0)   |                |              |              |                 | <b>-</b> 5.7 | 7 🗕 😽 🤁       |                    |
| 9 DOWNTOWN LUCCA    | 3 8.7r       | n 2:30.28 | 3 58.38s | (1) | 30.09s   | (2)   |                |              |              |                 |              |               | +12.5              |
| 6 BARONE            | 4 19.8r      | n 2:31.15 | 5 59.49s | (0) | 30.20s   | (1)   |                | -2.          | 6            |                 |              |               |                    |
| 5 INCITER           | 5 21.5r      | n 2:31.28 | 3 60.25s | (0) | 30.87s   | (1)   | <b>−12.9 ◆</b> | $\leftarrow$ | FF(**        |                 |              |               |                    |
| 3 ELSIES GIRL       | 6 29.7r      | n 2:31.93 | 60.55s   | (0) | 31.14s   | (0)   | 8              | <b>2</b>     | -1           | 16.9            |              |               |                    |
| 7 PIN CODE          | 7 33.2r      | n 2:32.20 | 0 61.44s | (0) | 32.14s   | (1)   | OF T           | <b></b>      | $\leftarrow$ |                 | -29.0        |               |                    |
| 4 GO ANNE GO        | 8 33.9r      | n 2:32.26 | 60.78s   | (1) | 31.05s   | (2)   | S.F.           |              |              | -20.1           |              |               |                    |
| 2 MAGHERA MAGGIE    | 9 93.6r      | n 2:36.93 | 65.51s   | (1) | 34.98s   | (0)   | 5              |              | $\leftarrow$ |                 | -84.2        |               |                    |