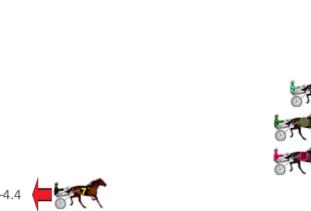

## −9.7 **-21.6**

Finish Position and metres gained from 800m

Sectionals Powered by

**Home of Australian Harness Sectionals** 

Get your sectionals delivered to your inbox daily

Check out www.pjdata.com.au

| Gross Time: 2:10.80 | MileRate: 1:58. | .30 LeadTir    | ne: 1: | <b>1.50</b> s Firs | st Qtr: 30.00s | Second Qtr: 30.60s | Third Qtr: 29.20s   | Fourth Qtr: 29.50s |
|---------------------|-----------------|----------------|--------|--------------------|----------------|--------------------|---------------------|--------------------|
| No Horse            | Plc Margin      | Time 800Time   | (W) 40 | 00 Time (W)        |                | Finish             | Position and metres | gained from 800m   |
| 9 ALL GOOD WALLY    | 1 0.0m          | 2:10.80 57.52s | (2)    | 29.15s (2)         |                |                    |                     | +16.7              |
| 5 SHADYS DELIGHT    | 2 0.1m          | 2:10.81 57.16s | (2)    | 28.85s (2)         |                |                    |                     | +21.1              |
| 8 BUKTHSYSTEM       | 3 2.4m          | 2:10.99 58.00s | (2)    | 29.68s (1)         |                |                    | ŧ                   | +9.6               |
| 1 RISKY BUZINESS    | 4 4.4m          | 2:11.14 59.02s | (0)    | 29.63s (0)         |                |                    | -4.4                | •                  |
| 3 ROBINMEGOOD       | 5 7.6m          | 2:11.39 58.58s | (1)    | 28.88s (2)         |                |                    | STE C               | +1.6               |
| 7 PHIL BROMAC       | 6 8.4m          | 2:11.45 58.67s | (0)    | 29.09s (0)         |                |                    | +0                  | ).4                |
| 2 ZED EXPRESS       | 7 9.8m          | 2:11.56 59.09s | (0)    | 29.54s (0)         |                | -5.4               |                     |                    |
| 4 BARBOO            | 8 13.1m         | 2:11.81 59.31s | (1)    | 29.39s (1)         |                | -8.3               | FC C                |                    |
|                     |                 |                |        |                    |                | ✓                  |                     |                    |

6 PAGO PAGO

9 28.7m 2:13.02 60.75s (1) 30.86s (1)

Sectionals Powered by

**Home of Australian Harness Sectionals** 

Get your sectionals delivered to your inbox daily

Check out www.pjdata.com.au

Third Qtr: 27.80s Gross Time: 2:11.40 MileRate: 1:58.80 LeadTime: 11.30s First Qtr: 31.00s Second Qtr: 30.50s Fourth Qtr: 30.80s